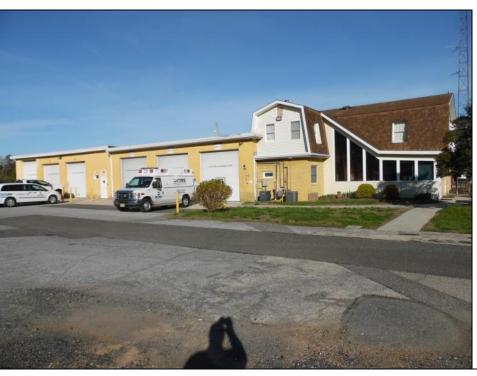

## **COMMENTS**

LOCATED ON THE WHITE HORSE PIKE JUST A FEW MILES FROM THE FFA CENTER/ AC AIRPORT AND ALL MAJOR ROADWAYS FOR TRANSPORTATION AND THE SAME FOR ANY BUSINESS DOING BUSINESS IN GALLOWAY OR ATLANTIC COUNTY. THE PROPERTY CONSIST OF A 9772 SQ FT BUILDING USED FOR COMMERCIAL AUTO REPAIR AND OFFICE SPACE. LOCATED ON THE PROPERTY ARE SEVERAL FENCED IN CORRALS TO STORE OR OPERATE USED CARS, LANDSCAPE BUSINESS, EQUIPMENT STORAGE. THE PROPERTY WAS USED FOR SCHOOL BUSES TRANSPORTION BUSINESS WHICH YOU HAD YOUR REPAIR SHOP OFFICE AND A WASH BASIN TO CLEAN COMMERCIAL VEHICLES. LEASES IN EFFECT NOW ARE TRUCKING STORAGE & MEDICAL TRANSPORT BUSINESS ZONING VILLAGE COMMERCIAL

## **PROPERTY DETAILS**

OutsideFeatures Exterior Block Fence Frame/Wood Restrooms Security Light/System Truck Door

ParkingGarage 11 or More Spaces

InteriorFeatures 220 Volt Electricity Hydraulic Lift Restroom Security System Smoke/Fire Alarm Three Phase Electric