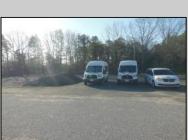

## **COMMENTS**

LOCATED ON THE WHITE HORSE PIKE JUST A FEW MILES FROM THE FFA CENTER/ AC AIRPORT AND ALL MAJOR ROADWAYS FOR TRANSPORTATION AND THE SAME FOR ANY BUSINESS DOING BUSINESS IN GALLOWAY OR ATLANTIC COUNTY. THE PROPERTY CONSIST OF A 9772 SQ FT BUILDING USED FOR COMMERCIAL AUTO REPAIR AND OFFICE SPACE. LOCATED ON THE PROPERTY ARE SEVERAL FENCED IN CORRALS TO STORE OR OPERATE USED CARS, LANDSCAPE BUSINESS, EQUIPMENT STORAGE. THE PROPERTY WAS USED FOR SCHOOL BUSES TRANSPORTION BUSINESS WHICH YOU HAD YOUR REPAIR SHOP OFFICE AND A WASH BASIN TO CLEAN COMMERCIAL VEHICLES. LEASES IN EFFECT NOW ARE TRUCKING STORAGE & MEDICAL TRANSPORT BUSINESS ZONING VILLAGE COMMERCIAL