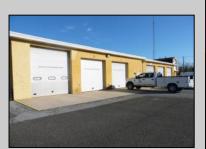

## **COMMENTS**

LOCATED ON THE WHITE HORSE PIKE JUST A FEW MILES FROM THE FFA CENTER/ AC AIRPORT AND ALL MAJOR ROADWAYS FOR TRANSPORTATION AND THE SAME FOR ANY BUSINESS DOING BUSINESS IN GALLOWAY OR ATLANTIC COUNTY. THE PROPERTY CONSIST OF A 9772 SQ FT BUILDING USED FOR COMMERCIAL AUTO REPAIR AND OFFICE SPACE. LOCATED ON THE PROPERTY ARE SEVERAL FENCED IN CORRALS TO STORE OR OPERATE USED CARS, LANDSCAPE BUSINESS, EQUIPMENT STORAGE. THE PROPERTY WAS USED FOR SCHOOL BUSES TRANSPORTION BUSINESS WHICH YOU HAD YOUR REPAIR SHOP OFFICE AND A WASH BASIN TO CLEAN COMMERCIAL VEHICLES. LEASES IN EFFECT NOW ARE TRUCKING STORAGE & MEDICAL TRANSPORT BUSINESS ZONING VILLAGE COMMERCIAL

## **PROPERTY DETAILS**

OutsideFeatures Exterior Block Fence Frame/Wood Restrooms Security Light/System Truck Door

ParkingGarage 11 or More Spaces

InteriorFeatures 220 Volt Electricity Hydraulic Lift Restroom Security System Smoke/Fire Alarm Three Phase Electric