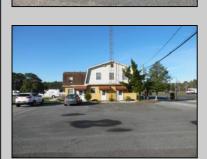

## **COMMENTS**

LOCATED ON THE WHITE HORSE PIKE JUST A FEW MILES FROM THE FFA CENTER/ AC AIRPORT AND ALL MAJOR ROADWAYS FOR TRANSPORTATION AND THE SAME FOR ANY BUSINESS DOING BUSINESS IN GALLOWAY OR ATLANTIC COUNTY. THE PROPERTY CONSIST OF A 9772 SQ FT BUILDING USED FOR COMMERCIAL AUTO REPAIR AND OFFICE SPACE. LOCATED ON THE PROPERTY ARE SEVERAL FENCED IN CORRALS TO STORE OR OPERATE USED CARS, LANDSCAPE BUSINESS, EQUIPMENT STORAGE. THE PROPERTY WAS USED FOR SCHOOL BUSES TRANSPORTION BUSINESS WHICH YOU HAD YOUR REPAIR SHOP OFFICE AND A WASH BASIN TO CLEAN COMMERCIAL VEHICLES. LEASES IN EFFECT NOW ARE TRUCKING STORAGE & MEDICAL TRANSPORT BUSINESS ZONING VILLAGE COMMERCIAL