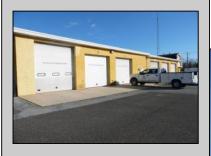

## COMMENTS

LOCATED ON THE WHITE HORSE PIKE JUST A FEW MILES FROM THE FFA CENTER/ AC AIRPORT AND ALL MAJOR ROADWAYS FOR TRANSPORTATION AND THE SAME FOR ANY BUSINESS DOING BUSINESS IN GALLOWAY OR ATLANTIC COUNTY. THE PROPERTY CONSIST OF A 9772 SQ FT BUILDING USED FOR COMMERCIAL AUTO REPAIR AND OFFICE SPACE. LOCATED ON THE PROPERTY ARE SEVERAL FENCED IN CORRALS TO STORE OR OPERATE USED CARS, LANDSCAPE BUSINESS, EQUIPMENT STORAGE. THE PROPERTY WAS USED FOR SCHOOL BUSES TRANSPORTION BUSINESS WHICH YOU HAD YOUR REPAIR SHOP OFFICE AND A WASH BASIN TO CLEAN COMMERCIAL VEHICLES. LEASES IN EFFECT NOW ARE TRUCKING STORAGE & MEDICAL TRANSPORT BUSINESS ZONING VILLAGE COMMERCIAL

Cooling

Email to: tfb@bergerrealty.com

| Exterior   |  |
|------------|--|
| Block      |  |
| Frame/Wood |  |
|            |  |

**PROPERTY DETAILS OutsideFeatures** ParkingGarage 11 or More Spaces Fence Restrooms Security Light/System Truck Door