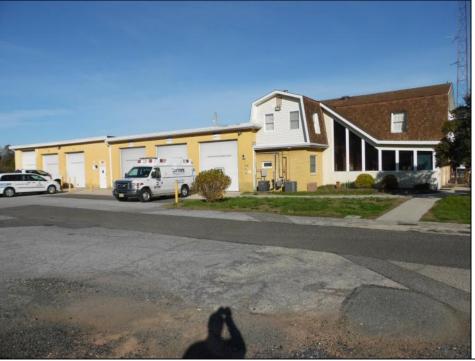

## COMMENTS

LOCATED ON THE WHITE HORSE PIKE JUST A FEW MILES FROM THE FFA CENTER/ AC AIRPORT AND ALL MAJOR ROADWAYS FOR TRANSPORTATION AND THE SAME FOR ANY BUSINESS DOING BUSINESS IN GALLOWAY OR ATLANTIC COUNTY. THE PROPERTY CONSIST OF A 9772 SQ FT BUILDING USED FOR COMMERCIAL AUTO REPAIR AND OFFICE SPACE. LOCATED ON THE PROPERTY ARE SEVERAL FENCED IN CORRALS TO STORE OR OPERATE USED CARS, LANDSCAPE BUSINESS, EQUIPMENT STORAGE. THE PROPERTY WAS USED FOR SCHOOL BUSES TRANSPORTION BUSINESS WHICH YOU HAD YOUR REPAIR SHOP OFFICE AND A WASH BASIN TO CLEAN COMMERCIAL VEHICLES. LEASES IN EFFECT NOW ARE TRUCKING STORAGE & MEDICAL TRANSPORT BUSINESS ZONING VILLAGE COMMERCIAL

Exterior Block Frame/Wood PROPERTY DETAILS
OutsideFeatures ParkingGarage
Fence 11 or More Spaces
Restrooms
Security Light/System
Truck Door

InteriorFeatures 220 Volt Electricity Hydraulic Lift Restroom Security System Smoke/Fire Alarm Three Phase Electric