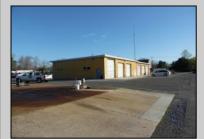

## 730 White Horse Galloway Township, NJ 08215

Asking \$1,650,000.00

## COMMENTS

LOCATED ON THE WHITE HORSE PIKE JUST A FEW MILES FROM THE FFA CENTER/ AC AIRPORT AND ALL MAJOR ROADWAYS FOR TRANSPORTATION AND THE SAME FOR ANY BUSINESS DOING BUSINESS IN GALLOWAY OR ATLANTIC COUNTY. THE PROPERTY CONSIST OF A 9772 SQ FT BUILDING USED FOR COMMERCIAL AUTO REPAIR AND OFFICE SPACE. LOCATED ON THE PROPERTY ARE SEVERAL FENCED IN CORRALS TO STORE OR OPERATE USED CARS, LANDSCAPE BUSINESS, EQUIPMENT STORAGE. THE PROPERTY WAS USED FOR SCHOOL BUSES TRANSPORTION BUSINESS WHICH YOU HAD YOUR REPAIR SHOP OFFICE AND A WASH BASIN TO CLEAN COMMERCIAL VEHICLES. LEASES IN EFFECT NOW ARE TRUCKING STORAGE & MEDICAL TRANSPORT BUSINESS ZONING VILLAGE COMMERCIAL