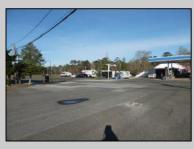

## COMMENTS

LOCATED ON THE WHITE HORSE PIKE JUST A FEW MILES FROM THE FFA CENTER/ AC AIRPORT AND ALL MAJOR ROADWAYS FOR TRANSPORTATION AND THE SAME FOR ANY BUSINESS DOING BUSINESS IN GALLOWAY OR ATLANTIC COUNTY. THE PROPERTY CONSIST OF A 9772 SQ FT BUILDING USED FOR COMMERCIAL AUTO REPAIR AND OFFICE SPACE. LOCATED ON THE PROPERTY ARE SEVERAL FENCED IN CORRALS TO STORE OR OPERATE USED CARS, LANDSCAPE BUSINESS, EQUIPMENT STORAGE. THE PROPERTY WAS USED FOR SCHOOL BUSES TRANSPORTION BUSINESS WHICH YOU HAD YOUR REPAIR SHOP OFFICE AND A WASH BASIN TO CLEAN COMMERCIAL VEHICLES. LEASES IN EFFECT NOW ARE TRUCKING STORAGE & MEDICAL TRANSPORT BUSINESS ZONING VILLAGE COMMERCIAL