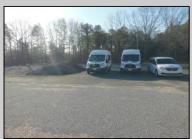

## COMMENTS

LOCATED ON THE WHITE HORSE PIKE JUST A FEW MILES FROM THE FFA CENTER/ AC AIRPORT AND ALL MAJOR ROADWAYS FOR TRANSPORTATION AND THE SAME FOR ANY BUSINESS DOING BUSINESS IN GALLOWAY OR ATLANTIC COUNTY. THE PROPERTY CONSIST OF A 9772 SQ FT BUILDING USED FOR COMMERCIAL AUTO REPAIR AND OFFICE SPACE. LOCATED ON THE PROPERTY ARE SEVERAL FENCED IN CORRALS TO STORE OR OPERATE USED CARS, LANDSCAPE BUSINESS, EQUIPMENT STORAGE. THE PROPERTY WAS USED FOR SCHOOL BUSES TRANSPORTION BUSINESS WHICH YOU HAD YOUR REPAIR SHOP OFFICE AND A WASH BASIN TO CLEAN COMMERCIAL VEHICLES. LEASES IN EFFECT NOW ARE TRUCKING STORAGE & MEDICAL TRANSPORT BUSINESS ZONING VILLAGE COMMERCIAL