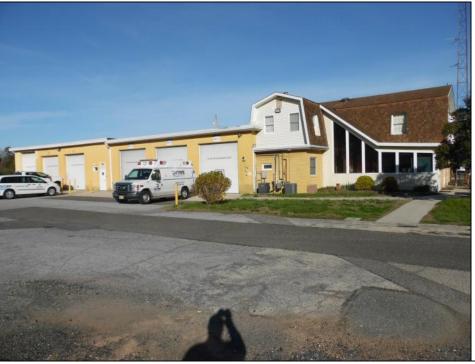

## COMMENTS

LOCATED ON THE WHITE HORSE PIKE JUST A FEW MILES FROM THE FFA CENTER/ AC AIRPORT AND ALL MAJOR ROADWAYS FOR TRANSPORTATION AND THE SAME FOR ANY BUSINESS DOING BUSINESS IN GALLOWAY OR ATLANTIC COUNTY. THE PROPERTY CONSIST OF A 9772 SQ FT BUILDING USED FOR COMMERCIAL AUTO REPAIR AND OFFICE SPACE. LOCATED ON THE PROPERTY ARE SEVERAL FENCED IN CORRALS TO STORE OR OPERATE USED CARS, LANDSCAPE BUSINESS, EQUIPMENT STORAGE. THE PROPERTY WAS USED FOR SCHOOL BUSES TRANSPORTION BUSINESS WHICH YOU HAD YOUR REPAIR SHOP OFFICE AND A WASH BASIN TO CLEAN COMMERCIAL VEHICLES. LEASES IN EFFECT NOW ARE TRUCKING STORAGE & MEDICAL TRANSPORT BUSINESS ZONING VILLAGE COMMERCIAL