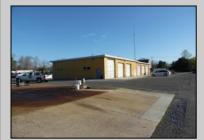

## COMMENTS

LOCATED ON THE WHITE HORSE PIKE JUST A FEW MILES FROM THE FFA CENTER/ AC AIRPORT AND ALL MAJOR ROADWAYS FOR TRANSPORTATION AND THE SAME FOR ANY BUSINESS DOING BUSINESS IN GALLOWAY OR ATLANTIC COUNTY. THE PROPERTY CONSIST OF A 9772 SQ FT BUILDING USED FOR COMMERCIAL AUTO REPAIR AND OFFICE SPACE. LOCATED ON THE PROPERTY ARE SEVERAL FENCED IN CORRALS TO STORE OR OPERATE USED CARS, LANDSCAPE BUSINESS, EQUIPMENT STORAGE. THE PROPERTY WAS USED FOR SCHOOL BUSES TRANSPORTION BUSINESS WHICH YOU HAD YOUR REPAIR SHOP OFFICE AND A WASH BASIN TO CLEAN COMMERCIAL VEHICLES. LEASES IN EFFECT NOW ARE TRUCKING STORAGE & MEDICAL TRANSPORT BUSINESS ZONING VILLAGE COMMERCIAL