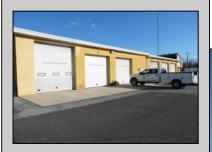

## **COMMENTS**

LOCATED ON THE WHITE HORSE PIKE JUST A FEW MILES FROM THE FFA CENTER/ AC AIRPORT AND ALL MAJOR ROADWAYS FOR TRANSPORTATION AND THE SAME FOR ANY BUSINESS DOING BUSINESS IN GALLOWAY OR ATLANTIC COUNTY. THE PROPERTY CONSIST OF A 9772 SQ FT BUILDING USED FOR COMMERCIAL AUTO REPAIR AND OFFICE SPACE. LOCATED ON THE PROPERTY ARE SEVERAL FENCED IN CORRALS TO STORE OR OPERATE USED CARS, LANDSCAPE BUSINESS, EQUIPMENT STORAGE. THE PROPERTY WAS USED FOR SCHOOL BUSES TRANSPORTION BUSINESS WHICH YOU HAD YOUR REPAIR SHOP OFFICE AND A WASH BASIN TO CLEAN COMMERCIAL VEHICLES. LEASES IN EFFECT NOW ARE TRUCKING STORAGE & MEDICAL TRANSPORT BUSINESS ZONING VILLAGE COMMERCIAL

## **PROPERTY DETAILS**

Exterior OutsideFeatures
Block Fence
Frame/Wood Restrooms
Security Light/System
Truck Door

ParkingGarage 11 or More Spaces InteriorFeatures
220 Volt Electricity
Hydraulic Lift
Restroom
Security System
Smoke/Fire Alarm
Three Phase Electric