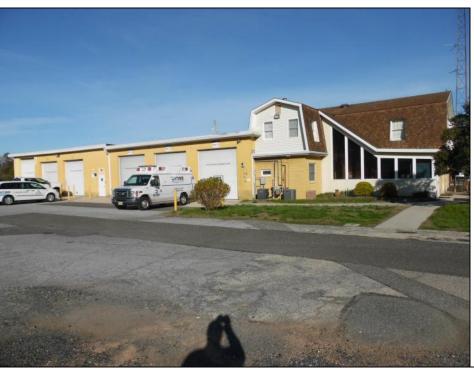

## **COMMENTS**

LOCATED ON THE WHITE HORSE PIKE JUST A FEW MILES FROM THE FFA CENTER/ AC AIRPORT AND ALL MAJOR ROADWAYS FOR TRANSPORTATION AND THE SAME FOR ANY BUSINESS DOING BUSINESS IN GALLOWAY OR ATLANTIC COUNTY. THE PROPERTY CONSIST OF A 9772 SQ FT BUILDING USED FOR COMMERCIAL AUTO REPAIR AND OFFICE SPACE. LOCATED ON THE PROPERTY ARE SEVERAL FENCED IN CORRALS TO STORE OR OPERATE USED CARS, LANDSCAPE BUSINESS, EQUIPMENT STORAGE. THE PROPERTY WAS USED FOR SCHOOL BUSES TRANSPORTION BUSINESS WHICH YOU HAD YOUR REPAIR SHOP OFFICE AND A WASH BASIN TO CLEAN COMMERCIAL VEHICLES. LEASES IN EFFECT NOW ARE TRUCKING STORAGE & MEDICAL TRANSPORT BUSINESS ZONING VILLAGE COMMERCIAL

## **PROPERTY DETAILS**

Exterior OutsideFeatures
Block Fence
Frame/Wood Restrooms
Security Light/System
Truck Door

ParkingGarage 11 or More Spaces InteriorFeatures
220 Volt Electricity
Hydraulic Lift
Restroom
Security System
Smoke/Fire Alarm
Three Phase Electric