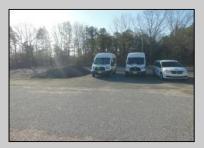

## **COMMENTS**

LOCATED ON THE WHITE HORSE PIKE JUST A FEW MILES FROM THE FFA CENTER/ AC AIRPORT AND ALL MAJOR ROADWAYS FOR TRANSPORTATION AND THE SAME FOR ANY BUSINESS DOING BUSINESS IN GALLOWAY OR ATLANTIC COUNTY. THE PROPERTY CONSIST OF A 9772 SQ FT BUILDING USED FOR COMMERCIAL AUTO REPAIR AND OFFICE SPACE. LOCATED ON THE PROPERTY ARE SEVERAL FENCED IN CORRALS TO STORE OR OPERATE USED CARS, LANDSCAPE BUSINESS, EQUIPMENT STORAGE. THE PROPERTY WAS USED FOR SCHOOL BUSES TRANSPORTION BUSINESS WHICH YOU HAD YOUR REPAIR SHOP OFFICE AND A WASH BASIN TO CLEAN COMMERCIAL VEHICLES. LEASES IN EFFECT NOW ARE TRUCKING STORAGE & MEDICAL TRANSPORT BUSINESS ZONING VILLAGE COMMERCIAL