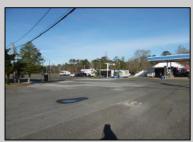

## **COMMENTS**

LOCATED ON THE WHITE HORSE PIKE JUST A FEW MILES FROM THE FFA CENTER/ AC AIRPORT AND ALL MAJOR ROADWAYS FOR TRANSPORTATION AND THE SAME FOR ANY BUSINESS DOING BUSINESS IN GALLOWAY OR ATLANTIC COUNTY. THE PROPERTY CONSIST OF A 9772 SQ FT BUILDING USED FOR COMMERCIAL AUTO REPAIR AND OFFICE SPACE. LOCATED ON THE PROPERTY ARE SEVERAL FENCED IN CORRALS TO STORE OR OPERATE USED CARS, LANDSCAPE BUSINESS, EQUIPMENT STORAGE. THE PROPERTY WAS USED FOR SCHOOL BUSES TRANSPORTION BUSINESS WHICH YOU HAD YOUR REPAIR SHOP OFFICE AND A WASH BASIN TO CLEAN COMMERCIAL VEHICLES. LEASES IN EFFECT NOW ARE TRUCKING STORAGE & MEDICAL TRANSPORT BUSINESS ZONING VILLAGE COMMERCIAL