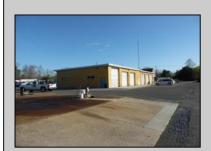

## **COMMENTS**

LOCATED ON THE WHITE HORSE PIKE JUST A FEW MILES FROM THE FFA CENTER/ AC AIRPORT AND ALL MAJOR ROADWAYS FOR TRANSPORTATION AND THE SAME FOR ANY BUSINESS DOING BUSINESS IN GALLOWAY OR ATLANTIC COUNTY. THE PROPERTY CONSIST OF A 9772 SQ FT BUILDING USED FOR COMMERCIAL AUTO REPAIR AND OFFICE SPACE. LOCATED ON THE PROPERTY ARE SEVERAL FENCED IN CORRALS TO STORE OR OPERATE USED CARS, LANDSCAPE BUSINESS, EQUIPMENT STORAGE. THE PROPERTY WAS USED FOR SCHOOL BUSES TRANSPORTION BUSINESS WHICH YOU HAD YOUR REPAIR SHOP OFFICE AND A WASH BASIN TO CLEAN COMMERCIAL VEHICLES. LEASES IN EFFECT NOW ARE TRUCKING STORAGE & MEDICAL TRANSPORT BUSINESS ZONING VILLAGE COMMERCIAL

## **PROPERTY DETAILS**

Exterior OutsideFeatures
Block Fence
Frame/Wood Restrooms
Security Light/System
Truck Door

ParkingGarage 11 or More Spaces InteriorFeatures
220 Volt Electricity
Hydraulic Lift
Restroom
Security System
Smoke/Fire Alarm
Three Phase Electric