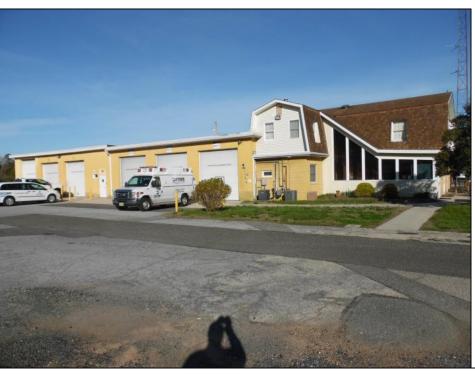

## **COMMENTS**

LOCATED ON THE WHITE HORSE PIKE JUST A FEW MILES FROM THE FFA CENTER/ AC AIRPORT AND ALL MAJOR ROADWAYS FOR TRANSPORTATION AND THE SAME FOR ANY BUSINESS DOING BUSINESS IN GALLOWAY OR ATLANTIC COUNTY. THE PROPERTY CONSIST OF A 9772 SQ FT BUILDING USED FOR COMMERCIAL AUTO REPAIR AND OFFICE SPACE. LOCATED ON THE PROPERTY ARE SEVERAL FENCED IN CORRALS TO STORE OR OPERATE USED CARS, LANDSCAPE BUSINESS, EQUIPMENT STORAGE. THE PROPERTY WAS USED FOR SCHOOL BUSES TRANSPORTION BUSINESS WHICH YOU HAD YOUR REPAIR SHOP OFFICE AND A WASH BASIN TO CLEAN COMMERCIAL VEHICLES. LEASES IN EFFECT NOW ARE TRUCKING STORAGE & MEDICAL TRANSPORT BUSINESS ZONING VILLAGE COMMERCIAL