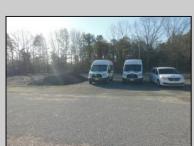

## **COMMENTS**

LOCATED ON THE WHITE HORSE PIKE JUST A FEW MILES FROM THE FFA CENTER/ AC AIRPORT AND ALL MAJOR ROADWAYS FOR TRANSPORTATION AND THE SAME FOR ANY BUSINESS DOING BUSINESS IN GALLOWAY OR ATLANTIC COUNTY. THE PROPERTY CONSIST OF A 9772 SQ FT BUILDING USED FOR COMMERCIAL AUTO REPAIR AND OFFICE SPACE. LOCATED ON THE PROPERTY ARE SEVERAL FENCED IN CORRALS TO STORE OR OPERATE USED CARS, LANDSCAPE BUSINESS, EQUIPMENT STORAGE. THE PROPERTY WAS USED FOR SCHOOL BUSES TRANSPORTION BUSINESS WHICH YOU HAD YOUR REPAIR SHOP OFFICE AND A WASH BASIN TO CLEAN COMMERCIAL VEHICLES. LEASES IN EFFECT NOW ARE TRUCKING STORAGE & MEDICAL TRANSPORT BUSINESS ZONING VILLAGE COMMERCIAL