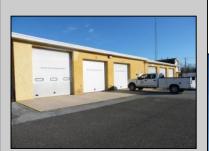

## **COMMENTS**

LOCATED ON THE WHITE HORSE PIKE JUST A FEW MILES FROM THE FFA CENTER/ AC AIRPORT AND ALL MAJOR ROADWAYS FOR TRANSPORTATION AND THE SAME FOR ANY BUSINESS DOING BUSINESS IN GALLOWAY OR ATLANTIC COUNTY. THE PROPERTY CONSIST OF A 9772 SQ FT BUILDING USED FOR COMMERCIAL AUTO REPAIR AND OFFICE SPACE. LOCATED ON THE PROPERTY ARE SEVERAL FENCED IN CORRALS TO STORE OR OPERATE USED CARS, LANDSCAPE BUSINESS, EQUIPMENT STORAGE. THE PROPERTY WAS USED FOR SCHOOL BUSES TRANSPORTION BUSINESS WHICH YOU HAD YOUR REPAIR SHOP OFFICE AND A WASH BASIN TO CLEAN COMMERCIAL VEHICLES. LEASES IN EFFECT NOW ARE TRUCKING STORAGE & MEDICAL TRANSPORT BUSINESS ZONING VILLAGE COMMERCIAL

## **PROPERTY DETAILS**

OutsideFeatures Exterior Block Fence Frame/Wood Restrooms Security Light/System Truck Door

ParkingGarage 11 or More Spaces

InteriorFeatures 220 Volt Electricity Hydraulic Lift Restroom Security System Smoke/Fire Alarm Three Phase Electric