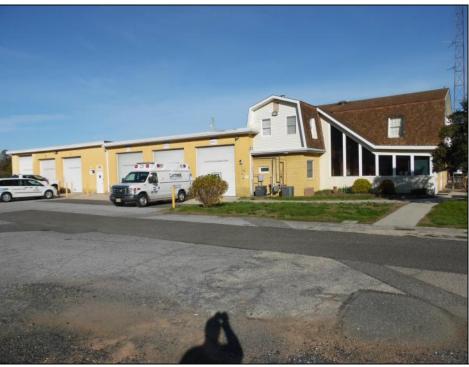

## **COMMENTS**

LOCATED ON THE WHITE HORSE PIKE JUST A FEW MILES FROM THE FFA CENTER/ AC AIRPORT AND ALL MAJOR ROADWAYS FOR TRANSPORTATION AND THE SAME FOR ANY BUSINESS DOING BUSINESS IN GALLOWAY OR ATLANTIC COUNTY. THE PROPERTY CONSIST OF A 9772 SQ FT BUILDING USED FOR COMMERCIAL AUTO REPAIR AND OFFICE SPACE. LOCATED ON THE PROPERTY ARE SEVERAL FENCED IN CORRALS TO STORE OR OPERATE USED CARS, LANDSCAPE BUSINESS, EQUIPMENT STORAGE. THE PROPERTY WAS USED FOR SCHOOL BUSES TRANSPORTION BUSINESS WHICH YOU HAD YOUR REPAIR SHOP OFFICE AND A WASH BASIN TO CLEAN COMMERCIAL VEHICLES. LEASES IN EFFECT NOW ARE TRUCKING STORAGE & MEDICAL TRANSPORT BUSINESS ZONING VILLAGE COMMERCIAL

## **PROPERTY DETAILS**

OutsideFeatures Exterior Block Fence Frame/Wood Restrooms Security Light/System Truck Door

ParkingGarage 11 or More Spaces

220 Volt Electricity Hydraulic Lift Restroom Security System Smoke/Fire Alarm Three Phase Electric