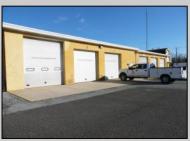

## **COMMENTS**

LOCATED ON THE WHITE HORSE PIKE JUST A FEW MILES FROM THE FFA CENTER/ AC AIRPORT AND ALL MAJOR ROADWAYS FOR TRANSPORTATION AND THE SAME FOR ANY BUSINESS DOING BUSINESS IN GALLOWAY OR ATLANTIC COUNTY. THE PROPERTY CONSIST OF A 9772 SQ FT BUILDING USED FOR COMMERCIAL AUTO REPAIR AND OFFICE SPACE. LOCATED ON THE PROPERTY ARE SEVERAL FENCED IN CORRALS TO STORE OR OPERATE USED CARS, LANDSCAPE BUSINESS, EQUIPMENT STORAGE. THE PROPERTY WAS USED FOR SCHOOL BUSES TRANSPORTION BUSINESS WHICH YOU HAD YOUR REPAIR SHOP OFFICE AND A WASH BASIN TO CLEAN COMMERCIAL VEHICLES. LEASES IN EFFECT NOW ARE TRUCKING STORAGE & MEDICAL TRANSPORT BUSINESS ZONING VILLAGE COMMERCIAL

## **PROPERTY DETAILS**

OutsideFeatures Exterior Block Fence Frame/Wood Restrooms Security Light/System Truck Door

ParkingGarage 11 or More Spaces

220 Volt Electricity Hydraulic Lift Restroom Security System Smoke/Fire Alarm Three Phase Electric