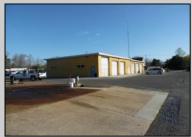

## **COMMENTS**

LOCATED ON THE WHITE HORSE PIKE JUST A FEW MILES FROM THE FFA CENTER/ AC AIRPORT AND ALL MAJOR ROADWAYS FOR TRANSPORTATION AND THE SAME FOR ANY BUSINESS DOING BUSINESS IN GALLOWAY OR ATLANTIC COUNTY. THE PROPERTY CONSIST OF A 9772 SQ FT BUILDING USED FOR COMMERCIAL AUTO REPAIR AND OFFICE SPACE. LOCATED ON THE PROPERTY ARE SEVERAL FENCED IN CORRALS TO STORE OR OPERATE USED CARS, LANDSCAPE BUSINESS, EQUIPMENT STORAGE. THE PROPERTY WAS USED FOR SCHOOL BUSES TRANSPORTION BUSINESS WHICH YOU HAD YOUR REPAIR SHOP OFFICE AND A WASH BASIN TO CLEAN COMMERCIAL VEHICLES. LEASES IN EFFECT NOW ARE TRUCKING STORAGE & MEDICAL TRANSPORT BUSINESS ZONING VILLAGE COMMERCIAL

## **PROPERTY DETAILS**

OutsideFeatures Exterior Block Fence Frame/Wood Restrooms Security Light/System Truck Door

ParkingGarage 11 or More Spaces

220 Volt Electricity Hydraulic Lift Restroom Security System Smoke/Fire Alarm Three Phase Electric