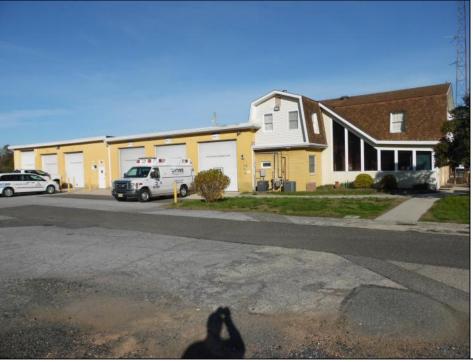

## COMMENTS

LOCATED ON THE WHITE HORSE PIKE JUST A FEW MILES FROM THE FFA CENTER/ AC AIRPORT AND ALL MAJOR ROADWAYS FOR TRANSPORTATION AND THE SAME FOR ANY BUSINESS DOING BUSINESS IN GALLOWAY OR ATLANTIC COUNTY. THE PROPERTY CONSIST OF A 9772 SQ FT BUILDING USED FOR COMMERCIAL AUTO REPAIR AND OFFICE SPACE. LOCATED ON THE PROPERTY ARE SEVERAL FENCED IN CORRALS TO STORE OR OPERATE USED CARS, LANDSCAPE BUSINESS, EQUIPMENT STORAGE. THE PROPERTY WAS USED FOR SCHOOL BUSES TRANSPORTION BUSINESS WHICH YOU HAD YOUR REPAIR SHOP OFFICE AND A WASH BASIN TO CLEAN COMMERCIAL VEHICLES. LEASES IN EFFECT NOW ARE TRUCKING STORAGE & MEDICAL TRANSPORT BUSINESS ZONING VILLAGE COMMERCIAL

| Exterior   | OutsideF |
|------------|----------|
| Block      | Fence    |
| Frame/Wood | Restroor |
|            | Security |

 PROPERTY DETAILS

 OutsideFeatures
 ParkingGarage

 Fence
 11 or More Spaces

 Restrooms
 Security Light/System

 Truck Door
 Truck Door

InteriorFeatures 220 Volt Electricity Hydraulic Lift Restroom Security System Smoke/Fire Alarm Three Phase Electric

HotWater Gas

Heating Cooling GaAsketoal Patricia (Trish) Spengler Spergel/Reality Inc 3160 Asbury Avenue, Ocean City Sewerl: 609-399-0076 Public Sewer Email to: pjs@bergerrealty.com