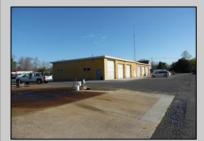

## COMMENTS

LOCATED ON THE WHITE HORSE PIKE JUST A FEW MILES FROM THE FFA CENTER/ AC AIRPORT AND ALL MAJOR ROADWAYS FOR TRANSPORTATION AND THE SAME FOR ANY BUSINESS DOING BUSINESS IN GALLOWAY OR ATLANTIC COUNTY. THE PROPERTY CONSIST OF A 9772 SQ FT BUILDING USED FOR COMMERCIAL AUTO REPAIR AND OFFICE SPACE. LOCATED ON THE PROPERTY ARE SEVERAL FENCED IN CORRALS TO STORE OR OPERATE USED CARS, LANDSCAPE BUSINESS, EQUIPMENT STORAGE. THE PROPERTY WAS USED FOR SCHOOL BUSES TRANSPORTION BUSINESS WHICH YOU HAD YOUR REPAIR SHOP OFFICE AND A WASH BASIN TO CLEAN COMMERCIAL VEHICLES. LEASES IN EFFECT NOW ARE TRUCKING STORAGE & MEDICAL TRANSPORT BUSINESS ZONING VILLAGE COMMERCIAL

| Exterior   | OutsideF |
|------------|----------|
| Block      | Fence    |
| Frame/Wood | Restroor |
|            | Security |

 PROPERTY DETAILS

 OutsideFeatures
 ParkingGarage

 Fence
 11 or More Spaces

 Restrooms
 Security Light/System

 Truck Door
 Truck Door

InteriorFeatures 220 Volt Electricity Hydraulic Lift Restroom Security System Smoke/Fire Alarm Three Phase Electric

HotWater Gas

Heating Cooling GaAsketoal Patricia (Trish) Spengler Spergel/Reality Inc 3160 Asbury Avenue, Ocean City Sewerl: 609-399-0076 Public Sewer Email to: pjs@bergerrealty.com