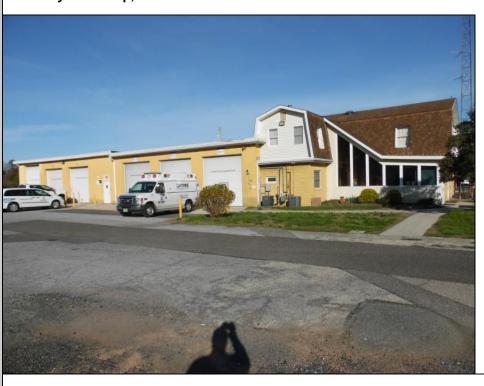

## **COMMENTS**

LOCATED ON THE WHITE HORSE PIKE JUST A FEW MILES FROM THE FFA CENTER/ AC AIRPORT AND ALL MAJOR ROADWAYS FOR TRANSPORTATION AND THE SAME FOR ANY BUSINESS DOING BUSINESS IN GALLOWAY OR ATLANTIC COUNTY. THE PROPERTY CONSIST OF A 9772 SQ FT BUILDING USED FOR COMMERCIAL AUTO REPAIR AND OFFICE SPACE. LOCATED ON THE PROPERTY ARE SEVERAL FENCED IN CORRALS TO STORE OR OPERATE USED CARS, LANDSCAPE BUSINESS, EQUIPMENT STORAGE. THE PROPERTY WAS USED FOR SCHOOL BUSES TRANSPORTION BUSINESS WHICH YOU HAD YOUR REPAIR SHOP OFFICE AND A WASH BASIN TO CLEAN COMMERCIAL VEHICLES. LEASES IN EFFECT NOW ARE TRUCKING STORAGE & MEDICAL TRANSPORT BUSINESS ZONING VILLAGE COMMERCIAL

## **PROPERTY DETAILS**

OutsideFeatures Exterior Block Fence Frame/Wood Restrooms Security Light/System Truck Door

ParkingGarage 11 or More Spaces

InteriorFeatures 220 Volt Electricity Hydraulic Lift Restroom Security System Smoke/Fire Alarm Three Phase Electric