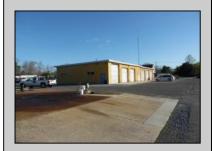

## **COMMENTS**

LOCATED ON THE WHITE HORSE PIKE JUST A FEW MILES FROM THE FFA CENTER/ AC AIRPORT AND ALL MAJOR ROADWAYS FOR TRANSPORTATION AND THE SAME FOR ANY BUSINESS DOING BUSINESS IN GALLOWAY OR ATLANTIC COUNTY. THE PROPERTY CONSIST OF A 9772 SQ FT BUILDING USED FOR COMMERCIAL AUTO REPAIR AND OFFICE SPACE. LOCATED ON THE PROPERTY ARE SEVERAL FENCED IN CORRALS TO STORE OR OPERATE USED CARS, LANDSCAPE BUSINESS, EQUIPMENT STORAGE. THE PROPERTY WAS USED FOR SCHOOL BUSES TRANSPORTION BUSINESS WHICH YOU HAD YOUR REPAIR SHOP OFFICE AND A WASH BASIN TO CLEAN COMMERCIAL VEHICLES. LEASES IN EFFECT NOW ARE TRUCKING STORAGE & MEDICAL TRANSPORT BUSINESS ZONING VILLAGE COMMERCIAL

## **PROPERTY DETAILS**

OutsideFeatures Exterior Block Fence Frame/Wood Restrooms Security Light/System Truck Door

ParkingGarage 11 or More Spaces

InteriorFeatures 220 Volt Electricity Hydraulic Lift Restroom Security System Smoke/Fire Alarm Three Phase Electric