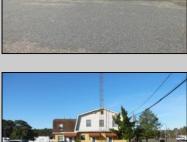

## **COMMENTS**

LOCATED ON THE WHITE HORSE PIKE JUST A FEW MILES FROM THE FFA CENTER/ AC AIRPORT AND ALL MAJOR ROADWAYS FOR TRANSPORTATION AND THE SAME FOR ANY BUSINESS DOING BUSINESS IN GALLOWAY OR ATLANTIC COUNTY. THE PROPERTY CONSIST OF A 9772 SQ FT BUILDING USED FOR COMMERCIAL AUTO REPAIR AND OFFICE SPACE. LOCATED ON THE PROPERTY ARE SEVERAL FENCED IN CORRALS TO STORE OR OPERATE USED CARS, LANDSCAPE BUSINESS, EQUIPMENT STORAGE. THE PROPERTY WAS USED FOR SCHOOL BUSES TRANSPORTION BUSINESS WHICH YOU HAD YOUR REPAIR SHOP OFFICE AND A WASH BASIN TO CLEAN COMMERCIAL VEHICLES. LEASES IN EFFECT NOW ARE TRUCKING STORAGE & MEDICAL TRANSPORT BUSINESS ZONING VILLAGE COMMERCIAL