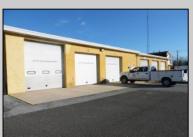

## **COMMENTS**

LOCATED ON THE WHITE HORSE PIKE JUST A FEW MILES FROM THE FFA CENTER/ AC AIRPORT AND ALL MAJOR ROADWAYS FOR TRANSPORTATION AND THE SAME FOR ANY BUSINESS DOING BUSINESS IN GALLOWAY OR ATLANTIC COUNTY. THE PROPERTY CONSIST OF A 9772 SQ FT BUILDING USED FOR COMMERCIAL AUTO REPAIR AND OFFICE SPACE. LOCATED ON THE PROPERTY ARE SEVERAL FENCED IN CORRALS TO STORE OR OPERATE USED CARS, LANDSCAPE BUSINESS, EQUIPMENT STORAGE. THE PROPERTY WAS USED FOR SCHOOL BUSES TRANSPORTION BUSINESS WHICH YOU HAD YOUR REPAIR SHOP OFFICE AND A WASH BASIN TO CLEAN COMMERCIAL VEHICLES. LEASES IN EFFECT NOW ARE TRUCKING STORAGE & MEDICAL TRANSPORT BUSINESS ZONING VILLAGE COMMERCIAL

## **PROPERTY DETAILS**

OutsideFeatures Exterior Block Fence Frame/Wood Restrooms Security Light/System Truck Door

ParkingGarage 11 or More Spaces

InteriorFeatures 220 Volt Electricity Hydraulic Lift Restroom Security System Smoke/Fire Alarm Three Phase Electric