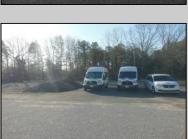

## **COMMENTS**

LOCATED ON THE WHITE HORSE PIKE JUST A FEW MILES FROM THE FFA CENTER/ AC AIRPORT AND ALL MAJOR ROADWAYS FOR TRANSPORTATION AND THE SAME FOR ANY BUSINESS DOING BUSINESS IN GALLOWAY OR ATLANTIC COUNTY. THE PROPERTY CONSIST OF A 9772 SQ FT BUILDING USED FOR COMMERCIAL AUTO REPAIR AND OFFICE SPACE. LOCATED ON THE PROPERTY ARE SEVERAL FENCED IN CORRALS TO STORE OR OPERATE USED CARS, LANDSCAPE BUSINESS, EQUIPMENT STORAGE. THE PROPERTY WAS USED FOR SCHOOL BUSES TRANSPORTION BUSINESS WHICH YOU HAD YOUR REPAIR SHOP OFFICE AND A WASH BASIN TO CLEAN COMMERCIAL VEHICLES. LEASES IN EFFECT NOW ARE TRUCKING STORAGE & MEDICAL TRANSPORT BUSINESS ZONING VILLAGE COMMERCIAL