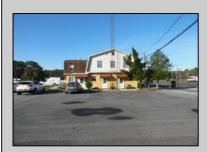

## **COMMENTS**

LOCATED ON THE WHITE HORSE PIKE JUST A FEW MILES FROM THE FFA CENTER/ AC AIRPORT AND ALL MAJOR ROADWAYS FOR TRANSPORTATION AND THE SAME FOR ANY BUSINESS DOING BUSINESS IN GALLOWAY OR ATLANTIC COUNTY. THE PROPERTY CONSIST OF A 9772 SQ FT BUILDING USED FOR COMMERCIAL AUTO REPAIR AND OFFICE SPACE. LOCATED ON THE PROPERTY ARE SEVERAL FENCED IN CORRALS TO STORE OR OPERATE USED CARS, LANDSCAPE BUSINESS, EQUIPMENT STORAGE. THE PROPERTY WAS USED FOR SCHOOL BUSES TRANSPORTION BUSINESS WHICH YOU HAD YOUR REPAIR SHOP OFFICE AND A WASH BASIN TO CLEAN COMMERCIAL VEHICLES. LEASES IN EFFECT NOW ARE TRUCKING STORAGE & MEDICAL TRANSPORT BUSINESS ZONING VILLAGE COMMERCIAL