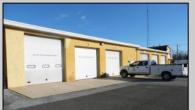

## **COMMENTS**

LOCATED ON THE WHITE HORSE PIKE JUST A FEW MILES FROM THE FFA CENTER/ AC AIRPORT AND ALL MAJOR ROADWAYS FOR TRANSPORTATION AND THE SAME FOR ANY BUSINESS DOING BUSINESS IN GALLOWAY OR ATLANTIC COUNTY. THE PROPERTY CONSIST OF A 9772 SQ FT BUILDING USED FOR COMMERCIAL AUTO REPAIR AND OFFICE SPACE. LOCATED ON THE PROPERTY ARE SEVERAL FENCED IN CORRALS TO STORE OR OPERATE USED CARS, LANDSCAPE BUSINESS, EQUIPMENT STORAGE. THE PROPERTY WAS USED FOR SCHOOL BUSES TRANSPORTION BUSINESS WHICH YOU HAD YOUR REPAIR SHOP OFFICE AND A WASH BASIN TO CLEAN COMMERCIAL VEHICLES. LEASES IN EFFECT NOW ARE TRUCKING STORAGE & MEDICAL TRANSPORT BUSINESS ZONING VILLAGE COMMERCIAL

## **PROPERTY DETAILS**

OutsideFeatures Exterior Block Fence Frame/Wood Restrooms Security Light/System Truck Door

ParkingGarage 11 or More Spaces

InteriorFeatures 220 Volt Electricity Hydraulic Lift Restroom Security System Smoke/Fire Alarm Three Phase Electric