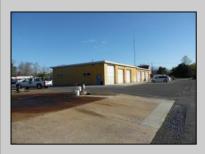

## **COMMENTS**

LOCATED ON THE WHITE HORSE PIKE JUST A FEW MILES FROM THE FFA CENTER/ AC AIRPORT AND ALL MAJOR ROADWAYS FOR TRANSPORTATION AND THE SAME FOR ANY BUSINESS DOING BUSINESS IN GALLOWAY OR ATLANTIC COUNTY. THE PROPERTY CONSIST OF A 9772 SQ FT BUILDING USED FOR COMMERCIAL AUTO REPAIR AND OFFICE SPACE. LOCATED ON THE PROPERTY ARE SEVERAL FENCED IN CORRALS TO STORE OR OPERATE USED CARS, LANDSCAPE BUSINESS, EQUIPMENT STORAGE. THE PROPERTY WAS USED FOR SCHOOL BUSES TRANSPORTION BUSINESS WHICH YOU HAD YOUR REPAIR SHOP OFFICE AND A WASH BASIN TO CLEAN COMMERCIAL VEHICLES. LEASES IN EFFECT NOW ARE TRUCKING STORAGE & MEDICAL TRANSPORT BUSINESS ZONING VILLAGE COMMERCIAL

## **PROPERTY DETAILS**

OutsideFeatures Exterior Block Fence Frame/Wood Restrooms Security Light/System Truck Door

ParkingGarage 11 or More Spaces

InteriorFeatures 220 Volt Electricity Hydraulic Lift Restroom Security System Smoke/Fire Alarm Three Phase Electric