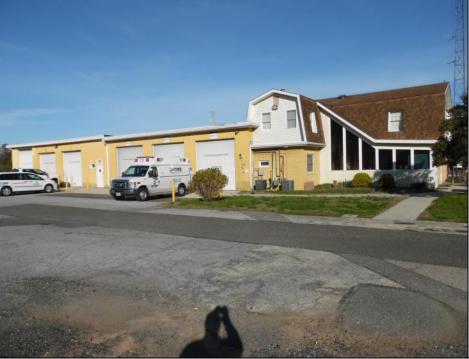

## **COMMENTS**

LOCATED ON THE WHITE HORSE PIKE JUST A FEW MILES FROM THE FFA CENTER/ AC AIRPORT AND ALL MAJOR ROADWAYS FOR TRANSPORTATION AND THE SAME FOR ANY BUSINESS DOING BUSINESS IN GALLOWAY OR ATLANTIC COUNTY. THE PROPERTY CONSIST OF A 9772 SQ FT BUILDING USED FOR COMMERCIAL AUTO REPAIR AND OFFICE SPACE. LOCATED ON THE PROPERTY ARE SEVERAL FENCED IN CORRALS TO STORE OR OPERATE USED CARS, LANDSCAPE BUSINESS, EQUIPMENT STORAGE. THE PROPERTY WAS USED FOR SCHOOL BUSES TRANSPORTION BUSINESS WHICH YOU HAD YOUR REPAIR SHOP OFFICE AND A WASH BASIN TO CLEAN COMMERCIAL VEHICLES. LEASES IN EFFECT NOW ARE TRUCKING STORAGE & MEDICAL TRANSPORT BUSINESS ZONING VILLAGE COMMERCIAL

## **PROPERTY DETAILS**

OutsideFeatures Exterior Block Fence Frame/Wood Restrooms Security Light/System Truck Door

ParkingGarage 11 or More Spaces

InteriorFeatures 220 Volt Electricity Hydraulic Lift Restroom Security System Smoke/Fire Alarm Three Phase Electric