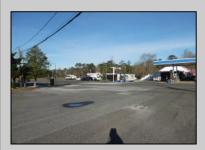

## **COMMENTS**

LOCATED ON THE WHITE HORSE PIKE JUST A FEW MILES FROM THE FFA CENTER/ AC AIRPORT AND ALL MAJOR ROADWAYS FOR TRANSPORTATION AND THE SAME FOR ANY BUSINESS DOING BUSINESS IN GALLOWAY OR ATLANTIC COUNTY. THE PROPERTY CONSIST OF A 9772 SQ FT BUILDING USED FOR COMMERCIAL AUTO REPAIR AND OFFICE SPACE. LOCATED ON THE PROPERTY ARE SEVERAL FENCED IN CORRALS TO STORE OR OPERATE USED CARS, LANDSCAPE BUSINESS, EQUIPMENT STORAGE. THE PROPERTY WAS USED FOR SCHOOL BUSES TRANSPORTION BUSINESS WHICH YOU HAD YOUR REPAIR SHOP OFFICE AND A WASH BASIN TO CLEAN COMMERCIAL VEHICLES. LEASES IN EFFECT NOW ARE TRUCKING STORAGE & MEDICAL TRANSPORT BUSINESS ZONING VILLAGE COMMERCIAL