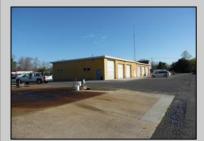

## COMMENTS

LOCATED ON THE WHITE HORSE PIKE JUST A FEW MILES FROM THE FFA CENTER/ AC AIRPORT AND ALL MAJOR ROADWAYS FOR TRANSPORTATION AND THE SAME FOR ANY BUSINESS DOING BUSINESS IN GALLOWAY OR ATLANTIC COUNTY. THE PROPERTY CONSIST OF A 9772 SQ FT BUILDING USED FOR COMMERCIAL AUTO REPAIR AND OFFICE SPACE. LOCATED ON THE PROPERTY ARE SEVERAL FENCED IN CORRALS TO STORE OR OPERATE USED CARS, LANDSCAPE BUSINESS, EQUIPMENT STORAGE. THE PROPERTY WAS USED FOR SCHOOL BUSES TRANSPORTION BUSINESS WHICH YOU HAD YOUR REPAIR SHOP OFFICE AND A WASH BASIN TO CLEAN COMMERCIAL VEHICLES. LEASES IN EFFECT NOW ARE TRUCKING STORAGE & MEDICAL TRANSPORT BUSINESS ZONING VILLAGE COMMERCIAL