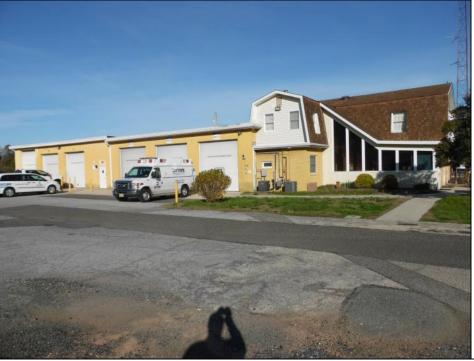

## COMMENTS

LOCATED ON THE WHITE HORSE PIKE JUST A FEW MILES FROM THE FFA CENTER/ AC AIRPORT AND ALL MAJOR ROADWAYS FOR TRANSPORTATION AND THE SAME FOR ANY BUSINESS DOING BUSINESS IN GALLOWAY OR ATLANTIC COUNTY. THE PROPERTY CONSIST OF A 9772 SQ FT BUILDING USED FOR COMMERCIAL AUTO REPAIR AND OFFICE SPACE. LOCATED ON THE PROPERTY ARE SEVERAL FENCED IN CORRALS TO STORE OR OPERATE USED CARS, LANDSCAPE BUSINESS, EQUIPMENT STORAGE. THE PROPERTY WAS USED FOR SCHOOL BUSES TRANSPORTION BUSINESS WHICH YOU HAD YOUR REPAIR SHOP OFFICE AND A WASH BASIN TO CLEAN COMMERCIAL VEHICLES. LEASES IN EFFECT NOW ARE TRUCKING STORAGE & MEDICAL TRANSPORT BUSINESS ZONING VILLAGE COMMERCIAL