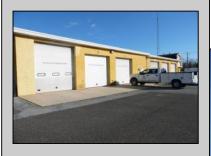

## COMMENTS

LOCATED ON THE WHITE HORSE PIKE JUST A FEW MILES FROM THE FFA CENTER/ AC AIRPORT AND ALL MAJOR ROADWAYS FOR TRANSPORTATION AND THE SAME FOR ANY BUSINESS DOING BUSINESS IN GALLOWAY OR ATLANTIC COUNTY. THE PROPERTY CONSIST OF A 9772 SQ FT BUILDING USED FOR COMMERCIAL AUTO REPAIR AND OFFICE SPACE. LOCATED ON THE PROPERTY ARE SEVERAL FENCED IN CORRALS TO STORE OR OPERATE USED CARS, LANDSCAPE BUSINESS, EQUIPMENT STORAGE. THE PROPERTY WAS USED FOR SCHOOL BUSES TRANSPORTION BUSINESS WHICH YOU HAD YOUR REPAIR SHOP OFFICE AND A WASH BASIN TO CLEAN COMMERCIAL VEHICLES. LEASES IN EFFECT NOW ARE TRUCKING STORAGE & MEDICAL TRANSPORT BUSINESS ZONING VILLAGE COMMERCIAL

Exterior Block Frame/Wood PROPERTY DETAILS
OutsideFeatures ParkingGarage
Fence 11 or More Spaces
Restrooms
Security Light/System
Truck Door

InteriorFeatures 220 Volt Electricity Hydraulic Lift Restroom Security System Smoke/Fire Alarm Three Phase Electric