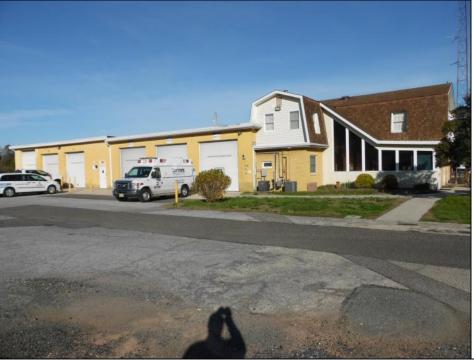

## COMMENTS

LOCATED ON THE WHITE HORSE PIKE JUST A FEW MILES FROM THE FFA CENTER/ AC AIRPORT AND ALL MAJOR ROADWAYS FOR TRANSPORTATION AND THE SAME FOR ANY BUSINESS DOING BUSINESS IN GALLOWAY OR ATLANTIC COUNTY. THE PROPERTY CONSIST OF A 9772 SQ FT BUILDING USED FOR COMMERCIAL AUTO REPAIR AND OFFICE SPACE. LOCATED ON THE PROPERTY ARE SEVERAL FENCED IN CORRALS TO STORE OR OPERATE USED CARS, LANDSCAPE BUSINESS, EQUIPMENT STORAGE. THE PROPERTY WAS USED FOR SCHOOL BUSES TRANSPORTION BUSINESS WHICH YOU HAD YOUR REPAIR SHOP OFFICE AND A WASH BASIN TO CLEAN COMMERCIAL VEHICLES. LEASES IN EFFECT NOW ARE TRUCKING STORAGE & MEDICAL TRANSPORT BUSINESS ZONING VILLAGE COMMERCIAL

Exterior Block Frame/Wood PROPERTY DETAILS
OutsideFeatures ParkingGarage
Fence 11 or More Spaces
Restrooms
Security Light/System
Truck Door

InteriorFeatures 220 Volt Electricity Hydraulic Lift Restroom Security System Smoke/Fire Alarm Three Phase Electric