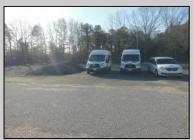

## COMMENTS

LOCATED ON THE WHITE HORSE PIKE JUST A FEW MILES FROM THE FFA CENTER/ AC AIRPORT AND ALL MAJOR ROADWAYS FOR TRANSPORTATION AND THE SAME FOR ANY BUSINESS DOING BUSINESS IN GALLOWAY OR ATLANTIC COUNTY. THE PROPERTY CONSIST OF A 9772 SQ FT BUILDING USED FOR COMMERCIAL AUTO REPAIR AND OFFICE SPACE. LOCATED ON THE PROPERTY ARE SEVERAL FENCED IN CORRALS TO STORE OR OPERATE USED CARS, LANDSCAPE BUSINESS, EQUIPMENT STORAGE. THE PROPERTY WAS USED FOR SCHOOL BUSES TRANSPORTION BUSINESS WHICH YOU HAD YOUR REPAIR SHOP OFFICE AND A WASH BASIN TO CLEAN COMMERCIAL VEHICLES. LEASES IN EFFECT NOW ARE TRUCKING STORAGE & MEDICAL TRANSPORT BUSINESS ZONING VILLAGE COMMERCIAL