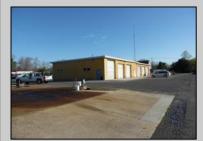

## COMMENTS

LOCATED ON THE WHITE HORSE PIKE JUST A FEW MILES FROM THE FFA CENTER/ AC AIRPORT AND ALL MAJOR ROADWAYS FOR TRANSPORTATION AND THE SAME FOR ANY BUSINESS DOING BUSINESS IN GALLOWAY OR ATLANTIC COUNTY. THE PROPERTY CONSIST OF A 9772 SQ FT BUILDING USED FOR COMMERCIAL AUTO REPAIR AND OFFICE SPACE. LOCATED ON THE PROPERTY ARE SEVERAL FENCED IN CORRALS TO STORE OR OPERATE USED CARS, LANDSCAPE BUSINESS, EQUIPMENT STORAGE. THE PROPERTY WAS USED FOR SCHOOL BUSES TRANSPORTION BUSINESS WHICH YOU HAD YOUR REPAIR SHOP OFFICE AND A WASH BASIN TO CLEAN COMMERCIAL VEHICLES. LEASES IN EFFECT NOW ARE TRUCKING STORAGE & MEDICAL TRANSPORT BUSINESS ZONING VILLAGE COMMERCIAL

Exterior Block Frame/Wood PROPERTY DETAILS
OutsideFeatures ParkingGarage
Fence 11 or More Spaces
Restrooms
Security Light/System
Truck Door

InteriorFeatures 220 Volt Electricity Hydraulic Lift Restroom Security System Smoke/Fire Alarm Three Phase Electric