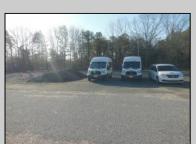

## **COMMENTS**

LOCATED ON THE WHITE HORSE PIKE JUST A FEW MILES FROM THE FFA CENTER/ AC AIRPORT AND ALL MAJOR ROADWAYS FOR TRANSPORTATION AND THE SAME FOR ANY BUSINESS DOING BUSINESS IN GALLOWAY OR ATLANTIC COUNTY. THE PROPERTY CONSIST OF A 9772 SQ FT BUILDING USED FOR COMMERCIAL AUTO REPAIR AND OFFICE SPACE. LOCATED ON THE PROPERTY ARE SEVERAL FENCED IN CORRALS TO STORE OR OPERATE USED CARS, LANDSCAPE BUSINESS, EQUIPMENT STORAGE. THE PROPERTY WAS USED FOR SCHOOL BUSES TRANSPORTION BUSINESS WHICH YOU HAD YOUR REPAIR SHOP OFFICE AND A WASH BASIN TO CLEAN COMMERCIAL VEHICLES. LEASES IN EFFECT NOW ARE TRUCKING STORAGE & MEDICAL TRANSPORT BUSINESS ZONING VILLAGE COMMERCIAL