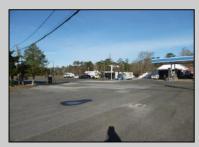

## **COMMENTS**

LOCATED ON THE WHITE HORSE PIKE JUST A FEW MILES FROM THE FFA CENTER/ AC AIRPORT AND ALL MAJOR ROADWAYS FOR TRANSPORTATION AND THE SAME FOR ANY BUSINESS DOING BUSINESS IN GALLOWAY OR ATLANTIC COUNTY. THE PROPERTY CONSIST OF A 9772 SQ FT BUILDING USED FOR COMMERCIAL AUTO REPAIR AND OFFICE SPACE. LOCATED ON THE PROPERTY ARE SEVERAL FENCED IN CORRALS TO STORE OR OPERATE USED CARS, LANDSCAPE BUSINESS, EQUIPMENT STORAGE. THE PROPERTY WAS USED FOR SCHOOL BUSES TRANSPORTION BUSINESS WHICH YOU HAD YOUR REPAIR SHOP OFFICE AND A WASH BASIN TO CLEAN COMMERCIAL VEHICLES. LEASES IN EFFECT NOW ARE TRUCKING STORAGE & MEDICAL TRANSPORT BUSINESS ZONING VILLAGE COMMERCIAL