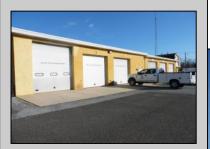

## **COMMENTS**

LOCATED ON THE WHITE HORSE PIKE JUST A FEW MILES FROM THE FFA CENTER/ AC AIRPORT AND ALL MAJOR ROADWAYS FOR TRANSPORTATION AND THE SAME FOR ANY BUSINESS DOING BUSINESS IN GALLOWAY OR ATLANTIC COUNTY. THE PROPERTY CONSIST OF A 9772 SQ FT BUILDING USED FOR COMMERCIAL AUTO REPAIR AND OFFICE SPACE. LOCATED ON THE PROPERTY ARE SEVERAL FENCED IN CORRALS TO STORE OR OPERATE USED CARS, LANDSCAPE BUSINESS, EQUIPMENT STORAGE. THE PROPERTY WAS USED FOR SCHOOL BUSES TRANSPORTION BUSINESS WHICH YOU HAD YOUR REPAIR SHOP OFFICE AND A WASH BASIN TO CLEAN COMMERCIAL VEHICLES. LEASES IN EFFECT NOW ARE TRUCKING STORAGE & MEDICAL TRANSPORT BUSINESS ZONING VILLAGE COMMERCIAL

## **PROPERTY DETAILS**

Exterior OutsideFeatures
Block Fence
Frame/Wood Restrooms
Security Light/System
Truck Door

ParkingGarage 11 or More Spaces InteriorFeatures 220 Volt Electricity Hydraulic Lift Restroom Security System Smoke/Fire Alarm Three Phase Electric