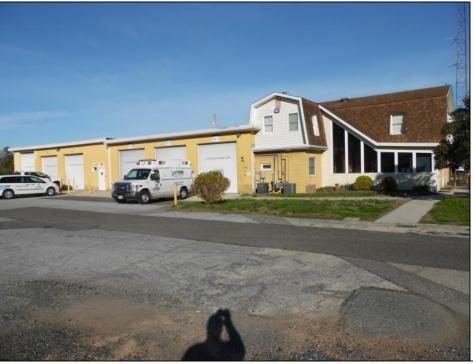

## **COMMENTS**

LOCATED ON THE WHITE HORSE PIKE JUST A FEW MILES FROM THE FFA CENTER/ AC AIRPORT AND ALL MAJOR ROADWAYS FOR TRANSPORTATION AND THE SAME FOR ANY BUSINESS DOING BUSINESS IN GALLOWAY OR ATLANTIC COUNTY. THE PROPERTY CONSIST OF A 9772 SQ FT BUILDING USED FOR COMMERCIAL AUTO REPAIR AND OFFICE SPACE. LOCATED ON THE PROPERTY ARE SEVERAL FENCED IN CORRALS TO STORE OR OPERATE USED CARS, LANDSCAPE BUSINESS, EQUIPMENT STORAGE. THE PROPERTY WAS USED FOR SCHOOL BUSES TRANSPORTION BUSINESS WHICH YOU HAD YOUR REPAIR SHOP OFFICE AND A WASH BASIN TO CLEAN COMMERCIAL VEHICLES. LEASES IN EFFECT NOW ARE TRUCKING STORAGE & MEDICAL TRANSPORT BUSINESS ZONING VILLAGE COMMERCIAL