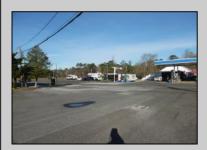

## **COMMENTS**

LOCATED ON THE WHITE HORSE PIKE JUST A FEW MILES FROM THE FFA CENTER/ AC AIRPORT AND ALL MAJOR ROADWAYS FOR TRANSPORTATION AND THE SAME FOR ANY BUSINESS DOING BUSINESS IN GALLOWAY OR ATLANTIC COUNTY. THE PROPERTY CONSIST OF A 9772 SQ FT BUILDING USED FOR COMMERCIAL AUTO REPAIR AND OFFICE SPACE. LOCATED ON THE PROPERTY ARE SEVERAL FENCED IN CORRALS TO STORE OR OPERATE USED CARS, LANDSCAPE BUSINESS, EQUIPMENT STORAGE. THE PROPERTY WAS USED FOR SCHOOL BUSES TRANSPORTION BUSINESS WHICH YOU HAD YOUR REPAIR SHOP OFFICE AND A WASH BASIN TO CLEAN COMMERCIAL VEHICLES. LEASES IN EFFECT NOW ARE TRUCKING STORAGE & MEDICAL TRANSPORT BUSINESS ZONING VILLAGE COMMERCIAL