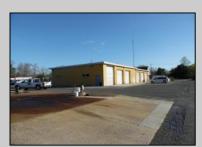

## **COMMENTS**

LOCATED ON THE WHITE HORSE PIKE JUST A FEW MILES FROM THE FFA CENTER/ AC AIRPORT AND ALL MAJOR ROADWAYS FOR TRANSPORTATION AND THE SAME FOR ANY BUSINESS DOING BUSINESS IN GALLOWAY OR ATLANTIC COUNTY. THE PROPERTY CONSIST OF A 9772 SQ FT BUILDING USED FOR COMMERCIAL AUTO REPAIR AND OFFICE SPACE. LOCATED ON THE PROPERTY ARE SEVERAL FENCED IN CORRALS TO STORE OR OPERATE USED CARS, LANDSCAPE BUSINESS, EQUIPMENT STORAGE. THE PROPERTY WAS USED FOR SCHOOL BUSES TRANSPORTION BUSINESS WHICH YOU HAD YOUR REPAIR SHOP OFFICE AND A WASH BASIN TO CLEAN COMMERCIAL VEHICLES. LEASES IN EFFECT NOW ARE TRUCKING STORAGE & MEDICAL TRANSPORT BUSINESS ZONING VILLAGE COMMERCIAL