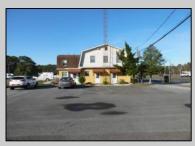

## **COMMENTS**

LOCATED ON THE WHITE HORSE PIKE JUST A FEW MILES FROM THE FFA CENTER/ AC AIRPORT AND ALL MAJOR ROADWAYS FOR TRANSPORTATION AND THE SAME FOR ANY BUSINESS DOING BUSINESS IN GALLOWAY OR ATLANTIC COUNTY. THE PROPERTY CONSIST OF A 9772 SQ FT BUILDING USED FOR COMMERCIAL AUTO REPAIR AND OFFICE SPACE. LOCATED ON THE PROPERTY ARE SEVERAL FENCED IN CORRALS TO STORE OR OPERATE USED CARS, LANDSCAPE BUSINESS, EQUIPMENT STORAGE. THE PROPERTY WAS USED FOR SCHOOL BUSES TRANSPORTION BUSINESS WHICH YOU HAD YOUR REPAIR SHOP OFFICE AND A WASH BASIN TO CLEAN COMMERCIAL VEHICLES. LEASES IN EFFECT NOW ARE TRUCKING STORAGE & MEDICAL TRANSPORT BUSINESS ZONING VILLAGE COMMERCIAL