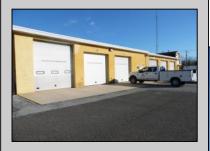

## **COMMENTS**

LOCATED ON THE WHITE HORSE PIKE JUST A FEW MILES FROM THE FFA CENTER/ AC AIRPORT AND ALL MAJOR ROADWAYS FOR TRANSPORTATION AND THE SAME FOR ANY BUSINESS DOING BUSINESS IN GALLOWAY OR ATLANTIC COUNTY. THE PROPERTY CONSIST OF A 9772 SQ FT BUILDING USED FOR COMMERCIAL AUTO REPAIR AND OFFICE SPACE. LOCATED ON THE PROPERTY ARE SEVERAL FENCED IN CORRALS TO STORE OR OPERATE USED CARS, LANDSCAPE BUSINESS, EQUIPMENT STORAGE. THE PROPERTY WAS USED FOR SCHOOL BUSES TRANSPORTION BUSINESS WHICH YOU HAD YOUR REPAIR SHOP OFFICE AND A WASH BASIN TO CLEAN COMMERCIAL VEHICLES. LEASES IN EFFECT NOW ARE TRUCKING STORAGE & MEDICAL TRANSPORT BUSINESS ZONING VILLAGE COMMERCIAL

## **PROPERTY DETAILS**

Exterior OutsideFeatures
Block Fence
Frame/Wood Restrooms
Security Light/System
Truck Door

ParkingGarage 11 or More Spaces InteriorFeatures 220 Volt Electricity Hydraulic Lift Restroom Security System Smoke/Fire Alarm Three Phase Electric