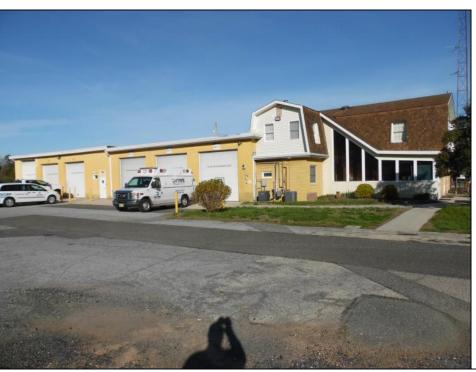

## **COMMENTS**

LOCATED ON THE WHITE HORSE PIKE JUST A FEW MILES FROM THE FFA CENTER/ AC AIRPORT AND ALL MAJOR ROADWAYS FOR TRANSPORTATION AND THE SAME FOR ANY BUSINESS DOING BUSINESS IN GALLOWAY OR ATLANTIC COUNTY. THE PROPERTY CONSIST OF A 9772 SQ FT BUILDING USED FOR COMMERCIAL AUTO REPAIR AND OFFICE SPACE. LOCATED ON THE PROPERTY ARE SEVERAL FENCED IN CORRALS TO STORE OR OPERATE USED CARS, LANDSCAPE BUSINESS, EQUIPMENT STORAGE. THE PROPERTY WAS USED FOR SCHOOL BUSES TRANSPORTION BUSINESS WHICH YOU HAD YOUR REPAIR SHOP OFFICE AND A WASH BASIN TO CLEAN COMMERCIAL VEHICLES. LEASES IN EFFECT NOW ARE TRUCKING STORAGE & MEDICAL TRANSPORT BUSINESS ZONING VILLAGE COMMERCIAL