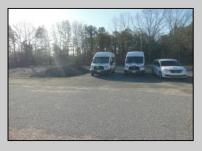

## **COMMENTS**

LOCATED ON THE WHITE HORSE PIKE JUST A FEW MILES FROM THE FFA CENTER/ AC AIRPORT AND ALL MAJOR ROADWAYS FOR TRANSPORTATION AND THE SAME FOR ANY BUSINESS DOING BUSINESS IN GALLOWAY OR ATLANTIC COUNTY. THE PROPERTY CONSIST OF A 9772 SQ FT BUILDING USED FOR COMMERCIAL AUTO REPAIR AND OFFICE SPACE. LOCATED ON THE PROPERTY ARE SEVERAL FENCED IN CORRALS TO STORE OR OPERATE USED CARS, LANDSCAPE BUSINESS, EQUIPMENT STORAGE. THE PROPERTY WAS USED FOR SCHOOL BUSES TRANSPORTION BUSINESS WHICH YOU HAD YOUR REPAIR SHOP OFFICE AND A WASH BASIN TO CLEAN COMMERCIAL VEHICLES. LEASES IN EFFECT NOW ARE TRUCKING STORAGE & MEDICAL TRANSPORT BUSINESS ZONING VILLAGE COMMERCIAL