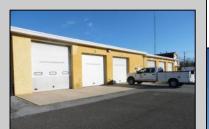

## **COMMENTS**

LOCATED ON THE WHITE HORSE PIKE JUST A FEW MILES FROM THE FFA CENTER/ AC AIRPORT AND ALL MAJOR ROADWAYS FOR TRANSPORTATION AND THE SAME FOR ANY BUSINESS DOING BUSINESS IN GALLOWAY OR ATLANTIC COUNTY. THE PROPERTY CONSIST OF A 9772 SQ FT BUILDING USED FOR COMMERCIAL AUTO REPAIR AND OFFICE SPACE. LOCATED ON THE PROPERTY ARE SEVERAL FENCED IN CORRALS TO STORE OR OPERATE USED CARS, LANDSCAPE BUSINESS, EQUIPMENT STORAGE. THE PROPERTY WAS USED FOR SCHOOL BUSES TRANSPORTION BUSINESS WHICH YOU HAD YOUR REPAIR SHOP OFFICE AND A WASH BASIN TO CLEAN COMMERCIAL VEHICLES. LEASES IN EFFECT NOW ARE TRUCKING STORAGE & MEDICAL TRANSPORT BUSINESS ZONING VILLAGE COMMERCIAL

## **PROPERTY DETAILS**

Exterior OutsideFeatures
Block Fence
Frame/Wood Restrooms
Security Light/System
Truck Door

ParkingGarage 11 or More Spaces InteriorFeatures 220 Volt Electricity Hydraulic Lift Restroom Security System Smoke/Fire Alarm Three Phase Electric