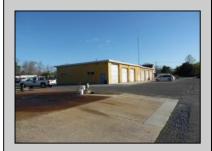

## **COMMENTS**

LOCATED ON THE WHITE HORSE PIKE JUST A FEW MILES FROM THE FFA CENTER/ AC AIRPORT AND ALL MAJOR ROADWAYS FOR TRANSPORTATION AND THE SAME FOR ANY BUSINESS DOING BUSINESS IN GALLOWAY OR ATLANTIC COUNTY. THE PROPERTY CONSIST OF A 9772 SQ FT BUILDING USED FOR COMMERCIAL AUTO REPAIR AND OFFICE SPACE. LOCATED ON THE PROPERTY ARE SEVERAL FENCED IN CORRALS TO STORE OR OPERATE USED CARS, LANDSCAPE BUSINESS, EQUIPMENT STORAGE. THE PROPERTY WAS USED FOR SCHOOL BUSES TRANSPORTION BUSINESS WHICH YOU HAD YOUR REPAIR SHOP OFFICE AND A WASH BASIN TO CLEAN COMMERCIAL VEHICLES. LEASES IN EFFECT NOW ARE TRUCKING STORAGE & MEDICAL TRANSPORT BUSINESS ZONING VILLAGE COMMERCIAL