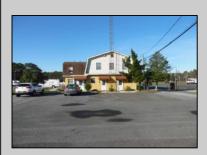

## **COMMENTS**

LOCATED ON THE WHITE HORSE PIKE JUST A FEW MILES FROM THE FFA CENTER/ AC AIRPORT AND ALL MAJOR ROADWAYS FOR TRANSPORTATION AND THE SAME FOR ANY BUSINESS DOING BUSINESS IN GALLOWAY OR ATLANTIC COUNTY. THE PROPERTY CONSIST OF A 9772 SQ FT BUILDING USED FOR COMMERCIAL AUTO REPAIR AND OFFICE SPACE. LOCATED ON THE PROPERTY ARE SEVERAL FENCED IN CORRALS TO STORE OR OPERATE USED CARS, LANDSCAPE BUSINESS, EQUIPMENT STORAGE. THE PROPERTY WAS USED FOR SCHOOL BUSES TRANSPORTION BUSINESS WHICH YOU HAD YOUR REPAIR SHOP OFFICE AND A WASH BASIN TO CLEAN COMMERCIAL VEHICLES. LEASES IN EFFECT NOW ARE TRUCKING STORAGE & MEDICAL TRANSPORT BUSINESS ZONING VILLAGE COMMERCIAL

## **PROPERTY DETAILS**

Exterior OutsideFeatures
Block Fence
Frame/Wood Restrooms
Security Light/System
Truck Door

ParkingGarage 11 or More Spaces InteriorFeatures 220 Volt Electricity Hydraulic Lift Restroom Security System Smoke/Fire Alarm Three Phase Electric