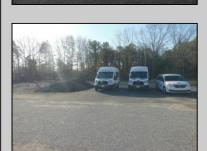

## **COMMENTS**

LOCATED ON THE WHITE HORSE PIKE JUST A FEW MILES FROM THE FFA CENTER/ AC AIRPORT AND ALL MAJOR ROADWAYS FOR TRANSPORTATION AND THE SAME FOR ANY BUSINESS DOING BUSINESS IN GALLOWAY OR ATLANTIC COUNTY. THE PROPERTY CONSIST OF A 9772 SQ FT BUILDING USED FOR COMMERCIAL AUTO REPAIR AND OFFICE SPACE. LOCATED ON THE PROPERTY ARE SEVERAL FENCED IN CORRALS TO STORE OR OPERATE USED CARS, LANDSCAPE BUSINESS, EQUIPMENT STORAGE. THE PROPERTY WAS USED FOR SCHOOL BUSES TRANSPORTION BUSINESS WHICH YOU HAD YOUR REPAIR SHOP OFFICE AND A WASH BASIN TO CLEAN COMMERCIAL VEHICLES. LEASES IN EFFECT NOW ARE TRUCKING STORAGE & MEDICAL TRANSPORT BUSINESS ZONING VILLAGE COMMERCIAL