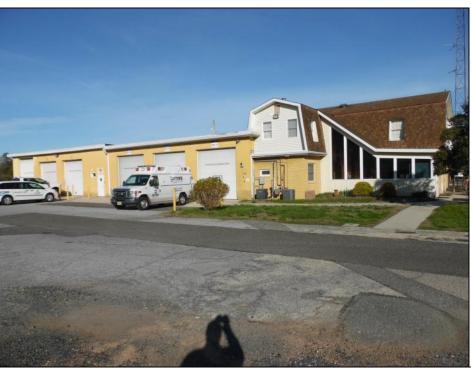

## **COMMENTS**

LOCATED ON THE WHITE HORSE PIKE JUST A FEW MILES FROM THE FFA CENTER/ AC AIRPORT AND ALL MAJOR ROADWAYS FOR TRANSPORTATION AND THE SAME FOR ANY BUSINESS DOING BUSINESS IN GALLOWAY OR ATLANTIC COUNTY. THE PROPERTY CONSIST OF A 9772 SQ FT BUILDING USED FOR COMMERCIAL AUTO REPAIR AND OFFICE SPACE. LOCATED ON THE PROPERTY ARE SEVERAL FENCED IN CORRALS TO STORE OR OPERATE USED CARS, LANDSCAPE BUSINESS, EQUIPMENT STORAGE. THE PROPERTY WAS USED FOR SCHOOL BUSES TRANSPORTION BUSINESS WHICH YOU HAD YOUR REPAIR SHOP OFFICE AND A WASH BASIN TO CLEAN COMMERCIAL VEHICLES. LEASES IN EFFECT NOW ARE TRUCKING STORAGE & MEDICAL TRANSPORT BUSINESS ZONING VILLAGE COMMERCIAL