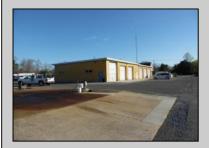

## **COMMENTS**

LOCATED ON THE WHITE HORSE PIKE JUST A FEW MILES FROM THE FFA CENTER/ AC AIRPORT AND ALL MAJOR ROADWAYS FOR TRANSPORTATION AND THE SAME FOR ANY BUSINESS DOING BUSINESS IN GALLOWAY OR ATLANTIC COUNTY. THE PROPERTY CONSIST OF A 9772 SQ FT BUILDING USED FOR COMMERCIAL AUTO REPAIR AND OFFICE SPACE. LOCATED ON THE PROPERTY ARE SEVERAL FENCED IN CORRALS TO STORE OR OPERATE USED CARS, LANDSCAPE BUSINESS, EQUIPMENT STORAGE. THE PROPERTY WAS USED FOR SCHOOL BUSES TRANSPORTION BUSINESS WHICH YOU HAD YOUR REPAIR SHOP OFFICE AND A WASH BASIN TO CLEAN COMMERCIAL VEHICLES. LEASES IN EFFECT NOW ARE TRUCKING STORAGE & MEDICAL TRANSPORT BUSINESS ZONING VILLAGE COMMERCIAL

## **PROPERTY DETAILS**

Exterior OutsideFeatures
Block Fence
Frame/Wood Restrooms
Security Light/System
Truck Door

ParkingGarage 11 or More Spaces InteriorFeatures 220 Volt Electricity Hydraulic Lift Restroom Security System Smoke/Fire Alarm Three Phase Electric