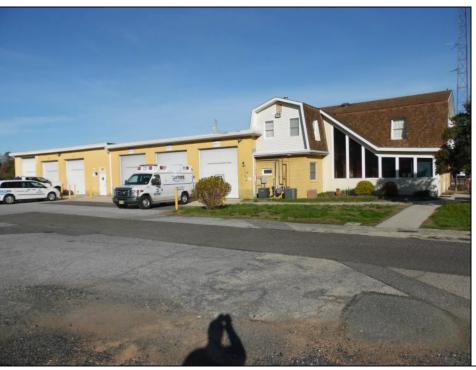

## **COMMENTS**

LOCATED ON THE WHITE HORSE PIKE JUST A FEW MILES FROM THE FFA CENTER/ AC AIRPORT AND ALL MAJOR ROADWAYS FOR TRANSPORTATION AND THE SAME FOR ANY BUSINESS DOING BUSINESS IN GALLOWAY OR ATLANTIC COUNTY. THE PROPERTY CONSIST OF A 9772 SQ FT BUILDING USED FOR COMMERCIAL AUTO REPAIR AND OFFICE SPACE. LOCATED ON THE PROPERTY ARE SEVERAL FENCED IN CORRALS TO STORE OR OPERATE USED CARS, LANDSCAPE BUSINESS, EQUIPMENT STORAGE. THE PROPERTY WAS USED FOR SCHOOL BUSES TRANSPORTION BUSINESS WHICH YOU HAD YOUR REPAIR SHOP OFFICE AND A WASH BASIN TO CLEAN COMMERCIAL VEHICLES. LEASES IN EFFECT NOW ARE TRUCKING STORAGE & MEDICAL TRANSPORT BUSINESS ZONING VILLAGE COMMERCIAL

## **PROPERTY DETAILS**

Exterior OutsideFeatures
Block Fence
Frame/Wood Restrooms
Security Light/System
Truck Door

ParkingGarage 11 or More Spaces InteriorFeatures 220 Volt Electricity Hydraulic Lift Restroom Security System Smoke/Fire Alarm Three Phase Electric