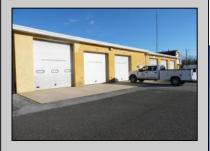

## **COMMENTS**

LOCATED ON THE WHITE HORSE PIKE JUST A FEW MILES FROM THE FFA CENTER/ AC AIRPORT AND ALL MAJOR ROADWAYS FOR TRANSPORTATION AND THE SAME FOR ANY BUSINESS DOING BUSINESS IN GALLOWAY OR ATLANTIC COUNTY. THE PROPERTY CONSIST OF A 9772 SQ FT BUILDING USED FOR COMMERCIAL AUTO REPAIR AND OFFICE SPACE. LOCATED ON THE PROPERTY ARE SEVERAL FENCED IN CORRALS TO STORE OR OPERATE USED CARS, LANDSCAPE BUSINESS, EQUIPMENT STORAGE. THE PROPERTY WAS USED FOR SCHOOL BUSES TRANSPORTION BUSINESS WHICH YOU HAD YOUR REPAIR SHOP OFFICE AND A WASH BASIN TO CLEAN COMMERCIAL VEHICLES. LEASES IN EFFECT NOW ARE TRUCKING STORAGE & MEDICAL TRANSPORT BUSINESS ZONING VILLAGE COMMERCIAL

## **PROPERTY DETAILS**

Exterior OutsideFeatures
Block Fence
Frame/Wood Restrooms
Security Light/System
Truck Door

ParkingGarage 11 or More Spaces InteriorFeatures 220 Volt Electricity Hydraulic Lift Restroom Security System Smoke/Fire Alarm Three Phase Electric