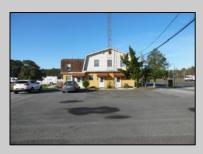

## **COMMENTS**

LOCATED ON THE WHITE HORSE PIKE JUST A FEW MILES FROM THE FFA CENTER/ AC AIRPORT AND ALL MAJOR ROADWAYS FOR TRANSPORTATION AND THE SAME FOR ANY BUSINESS DOING BUSINESS IN GALLOWAY OR ATLANTIC COUNTY. THE PROPERTY CONSIST OF A 9772 SQ FT BUILDING USED FOR COMMERCIAL AUTO REPAIR AND OFFICE SPACE. LOCATED ON THE PROPERTY ARE SEVERAL FENCED IN CORRALS TO STORE OR OPERATE USED CARS, LANDSCAPE BUSINESS, EQUIPMENT STORAGE. THE PROPERTY WAS USED FOR SCHOOL BUSES TRANSPORTION BUSINESS WHICH YOU HAD YOUR REPAIR SHOP OFFICE AND A WASH BASIN TO CLEAN COMMERCIAL VEHICLES. LEASES IN EFFECT NOW ARE TRUCKING STORAGE & MEDICAL TRANSPORT BUSINESS ZONING VILLAGE COMMERCIAL