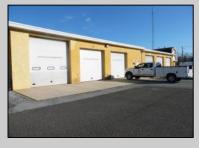

## **COMMENTS**

LOCATED ON THE WHITE HORSE PIKE JUST A FEW MILES FROM THE FFA CENTER/ AC AIRPORT AND ALL MAJOR ROADWAYS FOR TRANSPORTATION AND THE SAME FOR ANY BUSINESS DOING BUSINESS IN GALLOWAY OR ATLANTIC COUNTY. THE PROPERTY CONSIST OF A 9772 SQ FT BUILDING USED FOR COMMERCIAL AUTO REPAIR AND OFFICE SPACE. LOCATED ON THE PROPERTY ARE SEVERAL FENCED IN CORRALS TO STORE OR OPERATE USED CARS, LANDSCAPE BUSINESS, EQUIPMENT STORAGE. THE PROPERTY WAS USED FOR SCHOOL BUSES TRANSPORTION BUSINESS WHICH YOU HAD YOUR REPAIR SHOP OFFICE AND A WASH BASIN TO CLEAN COMMERCIAL VEHICLES. LEASES IN EFFECT NOW ARE TRUCKING STORAGE & MEDICAL TRANSPORT BUSINESS ZONING VILLAGE COMMERCIAL

## **PROPERTY DETAILS**

Exterior OutsideFeatures
Block Fence
Frame/Wood Restrooms
Security Light/System
Truck Door

ParkingGarage 11 or More Spaces InteriorFeatures 220 Volt Electricity Hydraulic Lift Restroom Security System Smoke/Fire Alarm Three Phase Electric