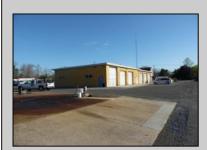

## **COMMENTS**

LOCATED ON THE WHITE HORSE PIKE JUST A FEW MILES FROM THE FFA CENTER/ AC AIRPORT AND ALL MAJOR ROADWAYS FOR TRANSPORTATION AND THE SAME FOR ANY BUSINESS DOING BUSINESS IN GALLOWAY OR ATLANTIC COUNTY. THE PROPERTY CONSIST OF A 9772 SQ FT BUILDING USED FOR COMMERCIAL AUTO REPAIR AND OFFICE SPACE. LOCATED ON THE PROPERTY ARE SEVERAL FENCED IN CORRALS TO STORE OR OPERATE USED CARS, LANDSCAPE BUSINESS, EQUIPMENT STORAGE. THE PROPERTY WAS USED FOR SCHOOL BUSES TRANSPORTION BUSINESS WHICH YOU HAD YOUR REPAIR SHOP OFFICE AND A WASH BASIN TO CLEAN COMMERCIAL VEHICLES. LEASES IN EFFECT NOW ARE TRUCKING STORAGE & MEDICAL TRANSPORT BUSINESS ZONING VILLAGE COMMERCIAL