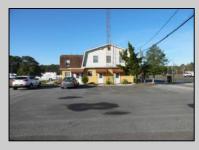

## **COMMENTS**

LOCATED ON THE WHITE HORSE PIKE JUST A FEW MILES FROM THE FFA CENTER/ AC AIRPORT AND ALL MAJOR ROADWAYS FOR TRANSPORTATION AND THE SAME FOR ANY BUSINESS DOING BUSINESS IN GALLOWAY OR ATLANTIC COUNTY. THE PROPERTY CONSIST OF A 9772 SQ FT BUILDING USED FOR COMMERCIAL AUTO REPAIR AND OFFICE SPACE. LOCATED ON THE PROPERTY ARE SEVERAL FENCED IN CORRALS TO STORE OR OPERATE USED CARS, LANDSCAPE BUSINESS, EQUIPMENT STORAGE. THE PROPERTY WAS USED FOR SCHOOL BUSES TRANSPORTION BUSINESS WHICH YOU HAD YOUR REPAIR SHOP OFFICE AND A WASH BASIN TO CLEAN COMMERCIAL VEHICLES. LEASES IN EFFECT NOW ARE TRUCKING STORAGE & MEDICAL TRANSPORT BUSINESS ZONING VILLAGE COMMERCIAL

## **PROPERTY DETAILS**

Exterior OutsideFeatures
Block Fence
Frame/Wood Restrooms
Security Light/System
Truck Door

ParkingGarage 11 or More Spaces InteriorFeatures 220 Volt Electricity Hydraulic Lift Restroom Security System Smoke/Fire Alarm Three Phase Electric