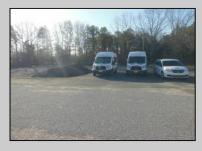

## **COMMENTS**

LOCATED ON THE WHITE HORSE PIKE JUST A FEW MILES FROM THE FFA CENTER/ AC AIRPORT AND ALL MAJOR ROADWAYS FOR TRANSPORTATION AND THE SAME FOR ANY BUSINESS DOING BUSINESS IN GALLOWAY OR ATLANTIC COUNTY. THE PROPERTY CONSIST OF A 9772 SQ FT BUILDING USED FOR COMMERCIAL AUTO REPAIR AND OFFICE SPACE. LOCATED ON THE PROPERTY ARE SEVERAL FENCED IN CORRALS TO STORE OR OPERATE USED CARS, LANDSCAPE BUSINESS, EQUIPMENT STORAGE. THE PROPERTY WAS USED FOR SCHOOL BUSES TRANSPORTION BUSINESS WHICH YOU HAD YOUR REPAIR SHOP OFFICE AND A WASH BASIN TO CLEAN COMMERCIAL VEHICLES. LEASES IN EFFECT NOW ARE TRUCKING STORAGE & MEDICAL TRANSPORT BUSINESS ZONING VILLAGE COMMERCIAL