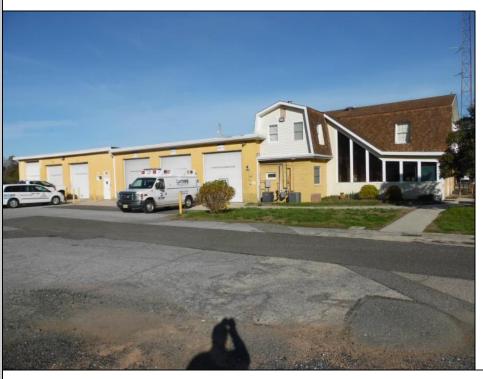

## **COMMENTS**

LOCATED ON THE WHITE HORSE PIKE JUST A FEW MILES FROM THE FFA CENTER/ AC AIRPORT AND ALL MAJOR ROADWAYS FOR TRANSPORTATION AND THE SAME FOR ANY BUSINESS DOING BUSINESS IN GALLOWAY OR ATLANTIC COUNTY. THE PROPERTY CONSIST OF A 9772 SQ FT BUILDING USED FOR COMMERCIAL AUTO REPAIR AND OFFICE SPACE. LOCATED ON THE PROPERTY ARE SEVERAL FENCED IN CORRALS TO STORE OR OPERATE USED CARS, LANDSCAPE BUSINESS, EQUIPMENT STORAGE. THE PROPERTY WAS USED FOR SCHOOL BUSES TRANSPORTION BUSINESS WHICH YOU HAD YOUR REPAIR SHOP OFFICE AND A WASH BASIN TO CLEAN COMMERCIAL VEHICLES. LEASES IN EFFECT NOW ARE TRUCKING STORAGE & MEDICAL TRANSPORT BUSINESS ZONING VILLAGE COMMERCIAL