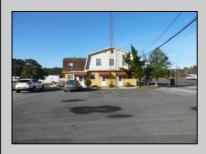

## COMMENTS

LOCATED ON THE WHITE HORSE PIKE JUST A FEW MILES FROM THE FFA CENTER/ AC AIRPORT AND ALL MAJOR ROADWAYS FOR TRANSPORTATION AND THE SAME FOR ANY BUSINESS DOING BUSINESS IN GALLOWAY OR ATLANTIC COUNTY. THE PROPERTY CONSIST OF A 9772 SQ FT BUILDING USED FOR COMMERCIAL AUTO REPAIR AND OFFICE SPACE. LOCATED ON THE PROPERTY ARE SEVERAL FENCED IN CORRALS TO STORE OR OPERATE USED CARS, LANDSCAPE BUSINESS, EQUIPMENT STORAGE. THE PROPERTY WAS USED FOR SCHOOL BUSES TRANSPORTION BUSINESS WHICH YOU HAD YOUR REPAIR SHOP OFFICE AND A WASH BASIN TO CLEAN COMMERCIAL VEHICLES. LEASES IN EFFECT NOW ARE TRUCKING STORAGE & MEDICAL TRANSPORT BUSINESS ZONING VILLAGE COMMERCIAL