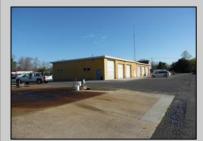

## COMMENTS

LOCATED ON THE WHITE HORSE PIKE JUST A FEW MILES FROM THE FFA CENTER/ AC AIRPORT AND ALL MAJOR ROADWAYS FOR TRANSPORTATION AND THE SAME FOR ANY BUSINESS DOING BUSINESS IN GALLOWAY OR ATLANTIC COUNTY. THE PROPERTY CONSIST OF A 9772 SQ FT BUILDING USED FOR COMMERCIAL AUTO REPAIR AND OFFICE SPACE. LOCATED ON THE PROPERTY ARE SEVERAL FENCED IN CORRALS TO STORE OR OPERATE USED CARS, LANDSCAPE BUSINESS, EQUIPMENT STORAGE. THE PROPERTY WAS USED FOR SCHOOL BUSES TRANSPORTION BUSINESS WHICH YOU HAD YOUR REPAIR SHOP OFFICE AND A WASH BASIN TO CLEAN COMMERCIAL VEHICLES. LEASES IN EFFECT NOW ARE TRUCKING STORAGE & MEDICAL TRANSPORT BUSINESS ZONING VILLAGE COMMERCIAL