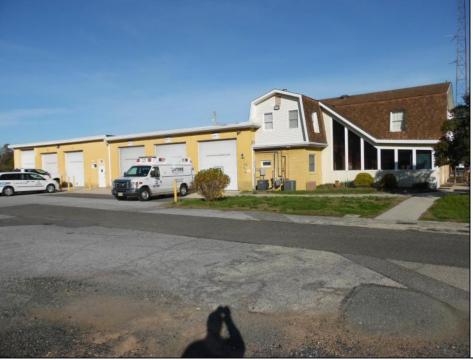

## COMMENTS

LOCATED ON THE WHITE HORSE PIKE JUST A FEW MILES FROM THE FFA CENTER/ AC AIRPORT AND ALL MAJOR ROADWAYS FOR TRANSPORTATION AND THE SAME FOR ANY BUSINESS DOING BUSINESS IN GALLOWAY OR ATLANTIC COUNTY. THE PROPERTY CONSIST OF A 9772 SQ FT BUILDING USED FOR COMMERCIAL AUTO REPAIR AND OFFICE SPACE. LOCATED ON THE PROPERTY ARE SEVERAL FENCED IN CORRALS TO STORE OR OPERATE USED CARS, LANDSCAPE BUSINESS, EQUIPMENT STORAGE. THE PROPERTY WAS USED FOR SCHOOL BUSES TRANSPORTION BUSINESS WHICH YOU HAD YOUR REPAIR SHOP OFFICE AND A WASH BASIN TO CLEAN COMMERCIAL VEHICLES. LEASES IN EFFECT NOW ARE TRUCKING STORAGE & MEDICAL TRANSPORT BUSINESS ZONING VILLAGE COMMERCIAL