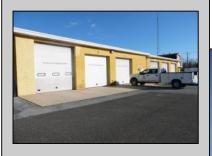

## COMMENTS

LOCATED ON THE WHITE HORSE PIKE JUST A FEW MILES FROM THE FFA CENTER/ AC AIRPORT AND ALL MAJOR ROADWAYS FOR TRANSPORTATION AND THE SAME FOR ANY BUSINESS DOING BUSINESS IN GALLOWAY OR ATLANTIC COUNTY. THE PROPERTY CONSIST OF A 9772 SQ FT BUILDING USED FOR COMMERCIAL AUTO REPAIR AND OFFICE SPACE. LOCATED ON THE PROPERTY ARE SEVERAL FENCED IN CORRALS TO STORE OR OPERATE USED CARS, LANDSCAPE BUSINESS, EQUIPMENT STORAGE. THE PROPERTY WAS USED FOR SCHOOL BUSES TRANSPORTION BUSINESS WHICH YOU HAD YOUR REPAIR SHOP OFFICE AND A WASH BASIN TO CLEAN COMMERCIAL VEHICLES. LEASES IN EFFECT NOW ARE TRUCKING STORAGE & MEDICAL TRANSPORT BUSINESS ZONING VILLAGE COMMERCIAL