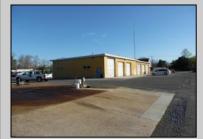

## COMMENTS

LOCATED ON THE WHITE HORSE PIKE JUST A FEW MILES FROM THE FFA CENTER/ AC AIRPORT AND ALL MAJOR ROADWAYS FOR TRANSPORTATION AND THE SAME FOR ANY BUSINESS DOING BUSINESS IN GALLOWAY OR ATLANTIC COUNTY. THE PROPERTY CONSIST OF A 9772 SQ FT BUILDING USED FOR COMMERCIAL AUTO REPAIR AND OFFICE SPACE. LOCATED ON THE PROPERTY ARE SEVERAL FENCED IN CORRALS TO STORE OR OPERATE USED CARS, LANDSCAPE BUSINESS, EQUIPMENT STORAGE. THE PROPERTY WAS USED FOR SCHOOL BUSES TRANSPORTION BUSINESS WHICH YOU HAD YOUR REPAIR SHOP OFFICE AND A WASH BASIN TO CLEAN COMMERCIAL VEHICLES. LEASES IN EFFECT NOW ARE TRUCKING STORAGE & MEDICAL TRANSPORT BUSINESS ZONING VILLAGE COMMERCIAL