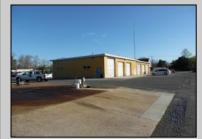

## COMMENTS

LOCATED ON THE WHITE HORSE PIKE JUST A FEW MILES FROM THE FFA CENTER/ AC AIRPORT AND ALL MAJOR ROADWAYS FOR TRANSPORTATION AND THE SAME FOR ANY BUSINESS DOING BUSINESS IN GALLOWAY OR ATLANTIC COUNTY. THE PROPERTY CONSIST OF A 9772 SQ FT BUILDING USED FOR COMMERCIAL AUTO REPAIR AND OFFICE SPACE. LOCATED ON THE PROPERTY ARE SEVERAL FENCED IN CORRALS TO STORE OR OPERATE USED CARS, LANDSCAPE BUSINESS, EQUIPMENT STORAGE. THE PROPERTY WAS USED FOR SCHOOL BUSES TRANSPORTION BUSINESS WHICH YOU HAD YOUR REPAIR SHOP OFFICE AND A WASH BASIN TO CLEAN COMMERCIAL VEHICLES. LEASES IN EFFECT NOW ARE TRUCKING STORAGE & MEDICAL TRANSPORT BUSINESS ZONING VILLAGE COMMERCIAL