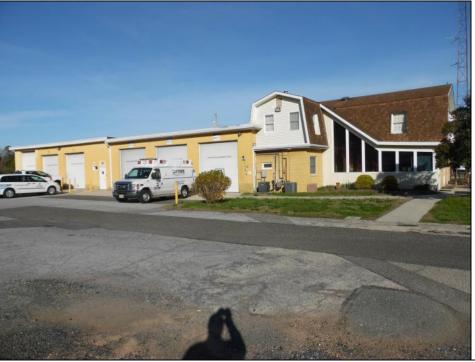

## COMMENTS

LOCATED ON THE WHITE HORSE PIKE JUST A FEW MILES FROM THE FFA CENTER/ AC AIRPORT AND ALL MAJOR ROADWAYS FOR TRANSPORTATION AND THE SAME FOR ANY BUSINESS DOING BUSINESS IN GALLOWAY OR ATLANTIC COUNTY. THE PROPERTY CONSIST OF A 9772 SQ FT BUILDING USED FOR COMMERCIAL AUTO REPAIR AND OFFICE SPACE. LOCATED ON THE PROPERTY ARE SEVERAL FENCED IN CORRALS TO STORE OR OPERATE USED CARS, LANDSCAPE BUSINESS, EQUIPMENT STORAGE. THE PROPERTY WAS USED FOR SCHOOL BUSES TRANSPORTION BUSINESS WHICH YOU HAD YOUR REPAIR SHOP OFFICE AND A WASH BASIN TO CLEAN COMMERCIAL VEHICLES. LEASES IN EFFECT NOW ARE TRUCKING STORAGE & MEDICAL TRANSPORT BUSINESS ZONING VILLAGE COMMERCIAL