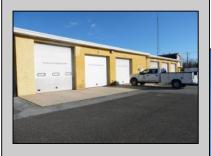

## COMMENTS

LOCATED ON THE WHITE HORSE PIKE JUST A FEW MILES FROM THE FFA CENTER/ AC AIRPORT AND ALL MAJOR ROADWAYS FOR TRANSPORTATION AND THE SAME FOR ANY BUSINESS DOING BUSINESS IN GALLOWAY OR ATLANTIC COUNTY. THE PROPERTY CONSIST OF A 9772 SQ FT BUILDING USED FOR COMMERCIAL AUTO REPAIR AND OFFICE SPACE. LOCATED ON THE PROPERTY ARE SEVERAL FENCED IN CORRALS TO STORE OR OPERATE USED CARS, LANDSCAPE BUSINESS, EQUIPMENT STORAGE. THE PROPERTY WAS USED FOR SCHOOL BUSES TRANSPORTION BUSINESS WHICH YOU HAD YOUR REPAIR SHOP OFFICE AND A WASH BASIN TO CLEAN COMMERCIAL VEHICLES. LEASES IN EFFECT NOW ARE TRUCKING STORAGE & MEDICAL TRANSPORT BUSINESS ZONING VILLAGE COMMERCIAL

| Exterior   |  |
|------------|--|
| Block      |  |
| Frame/Wood |  |
|            |  |

PROPERTY DETAILS
OutsideFeatures ParkingGarage
Fence 11 or More Spaces
Restrooms
Security Light/System
Truck Door