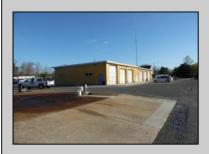

## **COMMENTS**

LOCATED ON THE WHITE HORSE PIKE JUST A FEW MILES FROM THE FFA CENTER/ AC AIRPORT AND ALL MAJOR ROADWAYS FOR TRANSPORTATION AND THE SAME FOR ANY BUSINESS DOING BUSINESS IN GALLOWAY OR ATLANTIC COUNTY. THE PROPERTY CONSIST OF A 9772 SQ FT BUILDING USED FOR COMMERCIAL AUTO REPAIR AND OFFICE SPACE. LOCATED ON THE PROPERTY ARE SEVERAL FENCED IN CORRALS TO STORE OR OPERATE USED CARS, LANDSCAPE BUSINESS, EQUIPMENT STORAGE. THE PROPERTY WAS USED FOR SCHOOL BUSES TRANSPORTION BUSINESS WHICH YOU HAD YOUR REPAIR SHOP OFFICE AND A WASH BASIN TO CLEAN COMMERCIAL VEHICLES. LEASES IN EFFECT NOW ARE TRUCKING STORAGE & MEDICAL TRANSPORT BUSINESS ZONING VILLAGE COMMERCIAL