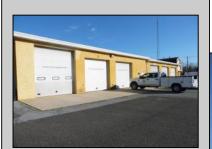

## **COMMENTS**

LOCATED ON THE WHITE HORSE PIKE JUST A FEW MILES FROM THE FFA CENTER/ AC AIRPORT AND ALL MAJOR ROADWAYS FOR TRANSPORTATION AND THE SAME FOR ANY BUSINESS DOING BUSINESS IN GALLOWAY OR ATLANTIC COUNTY. THE PROPERTY CONSIST OF A 9772 SQ FT BUILDING USED FOR COMMERCIAL AUTO REPAIR AND OFFICE SPACE. LOCATED ON THE PROPERTY ARE SEVERAL FENCED IN CORRALS TO STORE OR OPERATE USED CARS, LANDSCAPE BUSINESS, EQUIPMENT STORAGE. THE PROPERTY WAS USED FOR SCHOOL BUSES TRANSPORTION BUSINESS WHICH YOU HAD YOUR REPAIR SHOP OFFICE AND A WASH BASIN TO CLEAN COMMERCIAL VEHICLES. LEASES IN EFFECT NOW ARE TRUCKING STORAGE & MEDICAL TRANSPORT BUSINESS ZONING VILLAGE COMMERCIAL

## **PROPERTY DETAILS**

Exterior OutsideFeatures
Block Fence
Frame/Wood Restrooms
Security Light/System
Truck Door

ParkingGarage 11 or More Spaces InteriorFeatures 220 Volt Electricity Hydraulic Lift Restroom Security System Smoke/Fire Alarm Three Phase Electric