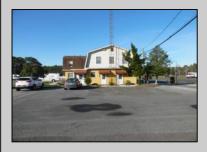

## **COMMENTS**

LOCATED ON THE WHITE HORSE PIKE JUST A FEW MILES FROM THE FFA CENTER/ AC AIRPORT AND ALL MAJOR ROADWAYS FOR TRANSPORTATION AND THE SAME FOR ANY BUSINESS DOING BUSINESS IN GALLOWAY OR ATLANTIC COUNTY. THE PROPERTY CONSIST OF A 9772 SQ FT BUILDING USED FOR COMMERCIAL AUTO REPAIR AND OFFICE SPACE. LOCATED ON THE PROPERTY ARE SEVERAL FENCED IN CORRALS TO STORE OR OPERATE USED CARS, LANDSCAPE BUSINESS, EQUIPMENT STORAGE. THE PROPERTY WAS USED FOR SCHOOL BUSES TRANSPORTION BUSINESS WHICH YOU HAD YOUR REPAIR SHOP OFFICE AND A WASH BASIN TO CLEAN COMMERCIAL VEHICLES. LEASES IN EFFECT NOW ARE TRUCKING STORAGE & MEDICAL TRANSPORT BUSINESS ZONING VILLAGE COMMERCIAL