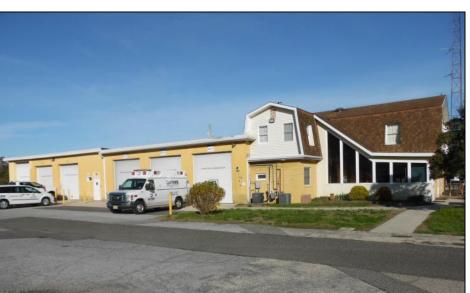

## **COMMENTS**

LOCATED ON THE WHITE HORSE PIKE JUST A FEW MILES FROM THE FFA CENTER/ AC AIRPORT AND ALL MAJOR ROADWAYS FOR TRANSPORTATION AND THE SAME FOR ANY BUSINESS DOING BUSINESS IN GALLOWAY OR ATLANTIC COUNTY. THE PROPERTY CONSIST OF A 9772 SQ FT BUILDING USED FOR COMMERCIAL AUTO REPAIR AND OFFICE SPACE. LOCATED ON THE PROPERTY ARE SEVERAL FENCED IN CORRALS TO STORE OR OPERATE USED CARS, LANDSCAPE BUSINESS, EQUIPMENT STORAGE. THE PROPERTY WAS USED FOR SCHOOL BUSES TRANSPORTION BUSINESS WHICH YOU HAD YOUR REPAIR SHOP OFFICE AND A WASH BASIN TO CLEAN COMMERCIAL VEHICLES. LEASES IN EFFECT NOW ARE TRUCKING STORAGE & MEDICAL TRANSPORT BUSINESS ZONING VILLAGE COMMERCIAL

## **PROPERTY DETAILS**

Exterior OutsideFeatures
Block Fence
Frame/Wood Restrooms
Security Light/System
Truck Door

ParkingGarage 11 or More Spaces InteriorFeatures 220 Volt Electricity Hydraulic Lift Restroom Security System Smoke/Fire Alarm Three Phase Electric