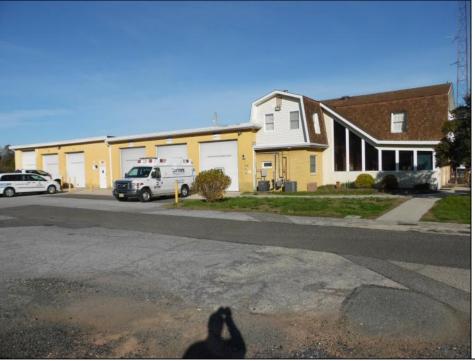

## COMMENTS

LOCATED ON THE WHITE HORSE PIKE JUST A FEW MILES FROM THE FFA CENTER/ AC AIRPORT AND ALL MAJOR ROADWAYS FOR TRANSPORTATION AND THE SAME FOR ANY BUSINESS DOING BUSINESS IN GALLOWAY OR ATLANTIC COUNTY. THE PROPERTY CONSIST OF A 9772 SQ FT BUILDING USED FOR COMMERCIAL AUTO REPAIR AND OFFICE SPACE. LOCATED ON THE PROPERTY ARE SEVERAL FENCED IN CORRALS TO STORE OR OPERATE USED CARS, LANDSCAPE BUSINESS, EQUIPMENT STORAGE. THE PROPERTY WAS USED FOR SCHOOL BUSES TRANSPORTION BUSINESS WHICH YOU HAD YOUR REPAIR SHOP OFFICE AND A WASH BASIN TO CLEAN COMMERCIAL VEHICLES. LEASES IN EFFECT NOW ARE TRUCKING STORAGE & MEDICAL TRANSPORT BUSINESS ZONING VILLAGE COMMERCIAL