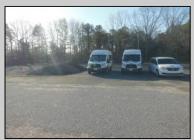

## COMMENTS

LOCATED ON THE WHITE HORSE PIKE JUST A FEW MILES FROM THE FFA CENTER/ AC AIRPORT AND ALL MAJOR ROADWAYS FOR TRANSPORTATION AND THE SAME FOR ANY BUSINESS DOING BUSINESS IN GALLOWAY OR ATLANTIC COUNTY. THE PROPERTY CONSIST OF A 9772 SQ FT BUILDING USED FOR COMMERCIAL AUTO REPAIR AND OFFICE SPACE. LOCATED ON THE PROPERTY ARE SEVERAL FENCED IN CORRALS TO STORE OR OPERATE USED CARS, LANDSCAPE BUSINESS, EQUIPMENT STORAGE. THE PROPERTY WAS USED FOR SCHOOL BUSES TRANSPORTION BUSINESS WHICH YOU HAD YOUR REPAIR SHOP OFFICE AND A WASH BASIN TO CLEAN COMMERCIAL VEHICLES. LEASES IN EFFECT NOW ARE TRUCKING STORAGE & MEDICAL TRANSPORT BUSINESS ZONING VILLAGE COMMERCIAL