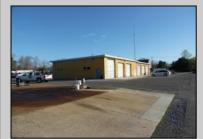

## COMMENTS

LOCATED ON THE WHITE HORSE PIKE JUST A FEW MILES FROM THE FFA CENTER/ AC AIRPORT AND ALL MAJOR ROADWAYS FOR TRANSPORTATION AND THE SAME FOR ANY BUSINESS DOING BUSINESS IN GALLOWAY OR ATLANTIC COUNTY. THE PROPERTY CONSIST OF A 9772 SQ FT BUILDING USED FOR COMMERCIAL AUTO REPAIR AND OFFICE SPACE. LOCATED ON THE PROPERTY ARE SEVERAL FENCED IN CORRALS TO STORE OR OPERATE USED CARS, LANDSCAPE BUSINESS, EQUIPMENT STORAGE. THE PROPERTY WAS USED FOR SCHOOL BUSES TRANSPORTION BUSINESS WHICH YOU HAD YOUR REPAIR SHOP OFFICE AND A WASH BASIN TO CLEAN COMMERCIAL VEHICLES. LEASES IN EFFECT NOW ARE TRUCKING STORAGE & MEDICAL TRANSPORT BUSINESS ZONING VILLAGE COMMERCIAL