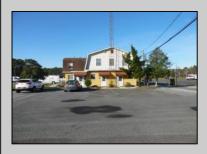

## COMMENTS

LOCATED ON THE WHITE HORSE PIKE JUST A FEW MILES FROM THE FFA CENTER/ AC AIRPORT AND ALL MAJOR ROADWAYS FOR TRANSPORTATION AND THE SAME FOR ANY BUSINESS DOING BUSINESS IN GALLOWAY OR ATLANTIC COUNTY. THE PROPERTY CONSIST OF A 9772 SQ FT BUILDING USED FOR COMMERCIAL AUTO REPAIR AND OFFICE SPACE. LOCATED ON THE PROPERTY ARE SEVERAL FENCED IN CORRALS TO STORE OR OPERATE USED CARS, LANDSCAPE BUSINESS, EQUIPMENT STORAGE. THE PROPERTY WAS USED FOR SCHOOL BUSES TRANSPORTION BUSINESS WHICH YOU HAD YOUR REPAIR SHOP OFFICE AND A WASH BASIN TO CLEAN COMMERCIAL VEHICLES. LEASES IN EFFECT NOW ARE TRUCKING STORAGE & MEDICAL TRANSPORT BUSINESS ZONING VILLAGE COMMERCIAL