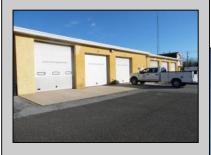

## COMMENTS

LOCATED ON THE WHITE HORSE PIKE JUST A FEW MILES FROM THE FFA CENTER/ AC AIRPORT AND ALL MAJOR ROADWAYS FOR TRANSPORTATION AND THE SAME FOR ANY BUSINESS DOING BUSINESS IN GALLOWAY OR ATLANTIC COUNTY. THE PROPERTY CONSIST OF A 9772 SQ FT BUILDING USED FOR COMMERCIAL AUTO REPAIR AND OFFICE SPACE. LOCATED ON THE PROPERTY ARE SEVERAL FENCED IN CORRALS TO STORE OR OPERATE USED CARS, LANDSCAPE BUSINESS, EQUIPMENT STORAGE. THE PROPERTY WAS USED FOR SCHOOL BUSES TRANSPORTION BUSINESS WHICH YOU HAD YOUR REPAIR SHOP OFFICE AND A WASH BASIN TO CLEAN COMMERCIAL VEHICLES. LEASES IN EFFECT NOW ARE TRUCKING STORAGE & MEDICAL TRANSPORT BUSINESS ZONING VILLAGE COMMERCIAL

Exterior Block Frame/Wood PROPERTY DETAILS
OutsideFeatures ParkingGarage
Fence 11 or More Spaces
Restrooms
Security Light/System
Truck Door

InteriorFeatures 220 Volt Electricity Hydraulic Lift Restroom Security System Smoke/Fire Alarm Three Phase Electric