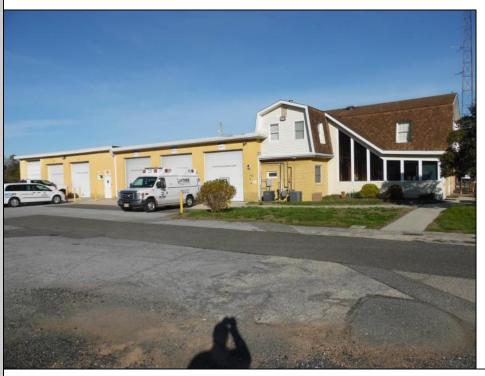

## **COMMENTS**

LOCATED ON THE WHITE HORSE PIKE JUST A FEW MILES FROM THE FFA CENTER/ AC AIRPORT AND ALL MAJOR ROADWAYS FOR TRANSPORTATION AND THE SAME FOR ANY BUSINESS DOING BUSINESS IN GALLOWAY OR ATLANTIC COUNTY. THE PROPERTY CONSIST OF A 9772 SQ FT BUILDING USED FOR COMMERCIAL AUTO REPAIR AND OFFICE SPACE. LOCATED ON THE PROPERTY ARE SEVERAL FENCED IN CORRALS TO STORE OR OPERATE USED CARS, LANDSCAPE BUSINESS, EQUIPMENT STORAGE. THE PROPERTY WAS USED FOR SCHOOL BUSES TRANSPORTION BUSINESS WHICH YOU HAD YOUR REPAIR SHOP OFFICE AND A WASH BASIN TO CLEAN COMMERCIAL VEHICLES. LEASES IN EFFECT NOW ARE TRUCKING STORAGE & MEDICAL TRANSPORT BUSINESS ZONING VILLAGE COMMERCIAL