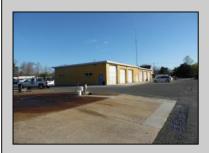

## **COMMENTS**

LOCATED ON THE WHITE HORSE PIKE JUST A FEW MILES FROM THE FFA CENTER/ AC AIRPORT AND ALL MAJOR ROADWAYS FOR TRANSPORTATION AND THE SAME FOR ANY BUSINESS DOING BUSINESS IN GALLOWAY OR ATLANTIC COUNTY. THE PROPERTY CONSIST OF A 9772 SQ FT BUILDING USED FOR COMMERCIAL AUTO REPAIR AND OFFICE SPACE. LOCATED ON THE PROPERTY ARE SEVERAL FENCED IN CORRALS TO STORE OR OPERATE USED CARS, LANDSCAPE BUSINESS, EQUIPMENT STORAGE. THE PROPERTY WAS USED FOR SCHOOL BUSES TRANSPORTION BUSINESS WHICH YOU HAD YOUR REPAIR SHOP OFFICE AND A WASH BASIN TO CLEAN COMMERCIAL VEHICLES. LEASES IN EFFECT NOW ARE TRUCKING STORAGE & MEDICAL TRANSPORT BUSINESS ZONING VILLAGE COMMERCIAL