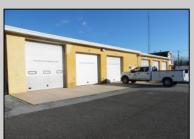

## **COMMENTS**

LOCATED ON THE WHITE HORSE PIKE JUST A FEW MILES FROM THE FFA CENTER/ AC AIRPORT AND ALL MAJOR ROADWAYS FOR TRANSPORTATION AND THE SAME FOR ANY BUSINESS DOING BUSINESS IN GALLOWAY OR ATLANTIC COUNTY. THE PROPERTY CONSIST OF A 9772 SQ FT BUILDING USED FOR COMMERCIAL AUTO REPAIR AND OFFICE SPACE. LOCATED ON THE PROPERTY ARE SEVERAL FENCED IN CORRALS TO STORE OR OPERATE USED CARS, LANDSCAPE BUSINESS, EQUIPMENT STORAGE. THE PROPERTY WAS USED FOR SCHOOL BUSES TRANSPORTION BUSINESS WHICH YOU HAD YOUR REPAIR SHOP OFFICE AND A WASH BASIN TO CLEAN COMMERCIAL VEHICLES. LEASES IN EFFECT NOW ARE TRUCKING STORAGE & MEDICAL TRANSPORT BUSINESS ZONING VILLAGE COMMERCIAL