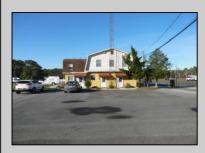

## **COMMENTS**

LOCATED ON THE WHITE HORSE PIKE JUST A FEW MILES FROM THE FFA CENTER/ AC AIRPORT AND ALL MAJOR ROADWAYS FOR TRANSPORTATION AND THE SAME FOR ANY BUSINESS DOING BUSINESS IN GALLOWAY OR ATLANTIC COUNTY. THE PROPERTY CONSIST OF A 9772 SQ FT BUILDING USED FOR COMMERCIAL AUTO REPAIR AND OFFICE SPACE. LOCATED ON THE PROPERTY ARE SEVERAL FENCED IN CORRALS TO STORE OR OPERATE USED CARS, LANDSCAPE BUSINESS, EQUIPMENT STORAGE. THE PROPERTY WAS USED FOR SCHOOL BUSES TRANSPORTION BUSINESS WHICH YOU HAD YOUR REPAIR SHOP OFFICE AND A WASH BASIN TO CLEAN COMMERCIAL VEHICLES. LEASES IN EFFECT NOW ARE TRUCKING STORAGE & MEDICAL TRANSPORT BUSINESS ZONING VILLAGE COMMERCIAL