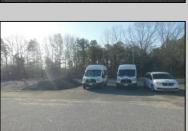

## **COMMENTS**

LOCATED ON THE WHITE HORSE PIKE JUST A FEW MILES FROM THE FFA CENTER/ AC AIRPORT AND ALL MAJOR ROADWAYS FOR TRANSPORTATION AND THE SAME FOR ANY BUSINESS DOING BUSINESS IN GALLOWAY OR ATLANTIC COUNTY. THE PROPERTY CONSIST OF A 9772 SQ FT BUILDING USED FOR COMMERCIAL AUTO REPAIR AND OFFICE SPACE. LOCATED ON THE PROPERTY ARE SEVERAL FENCED IN CORRALS TO STORE OR OPERATE USED CARS, LANDSCAPE BUSINESS, EQUIPMENT STORAGE. THE PROPERTY WAS USED FOR SCHOOL BUSES TRANSPORTION BUSINESS WHICH YOU HAD YOUR REPAIR SHOP OFFICE AND A WASH BASIN TO CLEAN COMMERCIAL VEHICLES. LEASES IN EFFECT NOW ARE TRUCKING STORAGE & MEDICAL TRANSPORT BUSINESS ZONING VILLAGE COMMERCIAL