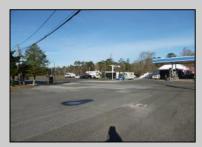

## **COMMENTS**

LOCATED ON THE WHITE HORSE PIKE JUST A FEW MILES FROM THE FFA CENTER/ AC AIRPORT AND ALL MAJOR ROADWAYS FOR TRANSPORTATION AND THE SAME FOR ANY BUSINESS DOING BUSINESS IN GALLOWAY OR ATLANTIC COUNTY. THE PROPERTY CONSIST OF A 9772 SQ FT BUILDING USED FOR COMMERCIAL AUTO REPAIR AND OFFICE SPACE. LOCATED ON THE PROPERTY ARE SEVERAL FENCED IN CORRALS TO STORE OR OPERATE USED CARS, LANDSCAPE BUSINESS, EQUIPMENT STORAGE. THE PROPERTY WAS USED FOR SCHOOL BUSES TRANSPORTION BUSINESS WHICH YOU HAD YOUR REPAIR SHOP OFFICE AND A WASH BASIN TO CLEAN COMMERCIAL VEHICLES. LEASES IN EFFECT NOW ARE TRUCKING STORAGE & MEDICAL TRANSPORT BUSINESS ZONING VILLAGE COMMERCIAL