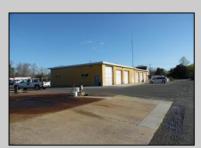

## **COMMENTS**

LOCATED ON THE WHITE HORSE PIKE JUST A FEW MILES FROM THE FFA CENTER/ AC AIRPORT AND ALL MAJOR ROADWAYS FOR TRANSPORTATION AND THE SAME FOR ANY BUSINESS DOING BUSINESS IN GALLOWAY OR ATLANTIC COUNTY. THE PROPERTY CONSIST OF A 9772 SQ FT BUILDING USED FOR COMMERCIAL AUTO REPAIR AND OFFICE SPACE. LOCATED ON THE PROPERTY ARE SEVERAL FENCED IN CORRALS TO STORE OR OPERATE USED CARS, LANDSCAPE BUSINESS, EQUIPMENT STORAGE. THE PROPERTY WAS USED FOR SCHOOL BUSES TRANSPORTION BUSINESS WHICH YOU HAD YOUR REPAIR SHOP OFFICE AND A WASH BASIN TO CLEAN COMMERCIAL VEHICLES. LEASES IN EFFECT NOW ARE TRUCKING STORAGE & MEDICAL TRANSPORT BUSINESS ZONING VILLAGE COMMERCIAL