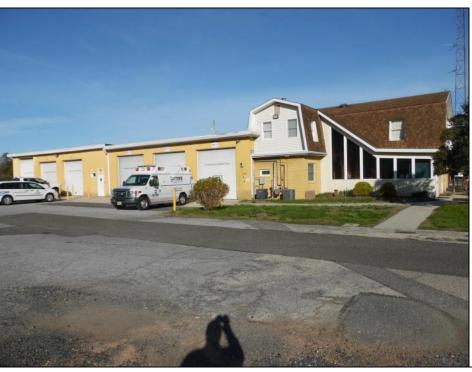

## **COMMENTS**

LOCATED ON THE WHITE HORSE PIKE JUST A FEW MILES FROM THE FFA CENTER/ AC AIRPORT AND ALL MAJOR ROADWAYS FOR TRANSPORTATION AND THE SAME FOR ANY BUSINESS DOING BUSINESS IN GALLOWAY OR ATLANTIC COUNTY. THE PROPERTY CONSIST OF A 9772 SQ FT BUILDING USED FOR COMMERCIAL AUTO REPAIR AND OFFICE SPACE. LOCATED ON THE PROPERTY ARE SEVERAL FENCED IN CORRALS TO STORE OR OPERATE USED CARS, LANDSCAPE BUSINESS, EQUIPMENT STORAGE. THE PROPERTY WAS USED FOR SCHOOL BUSES TRANSPORTION BUSINESS WHICH YOU HAD YOUR REPAIR SHOP OFFICE AND A WASH BASIN TO CLEAN COMMERCIAL VEHICLES. LEASES IN EFFECT NOW ARE TRUCKING STORAGE & MEDICAL TRANSPORT BUSINESS ZONING VILLAGE COMMERCIAL

## **PROPERTY DETAILS**

OutsideFeatures Exterior Block Fence Frame/Wood Restrooms Security Light/System Truck Door

ParkingGarage 11 or More Spaces

InteriorFeatures 220 Volt Electricity Hydraulic Lift Restroom Security System Smoke/Fire Alarm Three Phase Electric