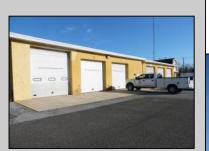

## **COMMENTS**

LOCATED ON THE WHITE HORSE PIKE JUST A FEW MILES FROM THE FFA CENTER/ AC AIRPORT AND ALL MAJOR ROADWAYS FOR TRANSPORTATION AND THE SAME FOR ANY BUSINESS DOING BUSINESS IN GALLOWAY OR ATLANTIC COUNTY. THE PROPERTY CONSIST OF A 9772 SQ FT BUILDING USED FOR COMMERCIAL AUTO REPAIR AND OFFICE SPACE. LOCATED ON THE PROPERTY ARE SEVERAL FENCED IN CORRALS TO STORE OR OPERATE USED CARS, LANDSCAPE BUSINESS, EQUIPMENT STORAGE. THE PROPERTY WAS USED FOR SCHOOL BUSES TRANSPORTION BUSINESS WHICH YOU HAD YOUR REPAIR SHOP OFFICE AND A WASH BASIN TO CLEAN COMMERCIAL VEHICLES. LEASES IN EFFECT NOW ARE TRUCKING STORAGE & MEDICAL TRANSPORT BUSINESS ZONING VILLAGE COMMERCIAL

## **PROPERTY DETAILS**

OutsideFeatures Exterior Block Fence Frame/Wood Restrooms Security Light/System Truck Door

ParkingGarage 11 or More Spaces

InteriorFeatures 220 Volt Electricity Hydraulic Lift Restroom Security System Smoke/Fire Alarm Three Phase Electric