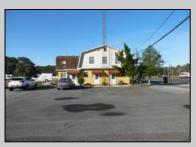

## **COMMENTS**

LOCATED ON THE WHITE HORSE PIKE JUST A FEW MILES FROM THE FFA CENTER/ AC AIRPORT AND ALL MAJOR ROADWAYS FOR TRANSPORTATION AND THE SAME FOR ANY BUSINESS DOING BUSINESS IN GALLOWAY OR ATLANTIC COUNTY. THE PROPERTY CONSIST OF A 9772 SQ FT BUILDING USED FOR COMMERCIAL AUTO REPAIR AND OFFICE SPACE. LOCATED ON THE PROPERTY ARE SEVERAL FENCED IN CORRALS TO STORE OR OPERATE USED CARS, LANDSCAPE BUSINESS, EQUIPMENT STORAGE. THE PROPERTY WAS USED FOR SCHOOL BUSES TRANSPORTION BUSINESS WHICH YOU HAD YOUR REPAIR SHOP OFFICE AND A WASH BASIN TO CLEAN COMMERCIAL VEHICLES. LEASES IN EFFECT NOW ARE TRUCKING STORAGE & MEDICAL TRANSPORT BUSINESS ZONING VILLAGE COMMERCIAL