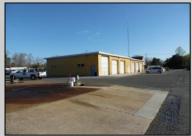

## **COMMENTS**

LOCATED ON THE WHITE HORSE PIKE JUST A FEW MILES FROM THE FFA CENTER/ AC AIRPORT AND ALL MAJOR ROADWAYS FOR TRANSPORTATION AND THE SAME FOR ANY BUSINESS DOING BUSINESS IN GALLOWAY OR ATLANTIC COUNTY. THE PROPERTY CONSIST OF A 9772 SQ FT BUILDING USED FOR COMMERCIAL AUTO REPAIR AND OFFICE SPACE. LOCATED ON THE PROPERTY ARE SEVERAL FENCED IN CORRALS TO STORE OR OPERATE USED CARS, LANDSCAPE BUSINESS, EQUIPMENT STORAGE. THE PROPERTY WAS USED FOR SCHOOL BUSES TRANSPORTION BUSINESS WHICH YOU HAD YOUR REPAIR SHOP OFFICE AND A WASH BASIN TO CLEAN COMMERCIAL VEHICLES. LEASES IN EFFECT NOW ARE TRUCKING STORAGE & MEDICAL TRANSPORT BUSINESS ZONING VILLAGE COMMERCIAL

## **PROPERTY DETAILS**

Exterior OutsideFeatures
Block Fence
Frame/Wood Restrooms
Security Light/System
Truck Door

ParkingGarage 11 or More Spaces InteriorFeatures
220 Volt Electricity
Hydraulic Lift
Restroom
Security System
Smoke/Fire Alarm
Three Phase Electric