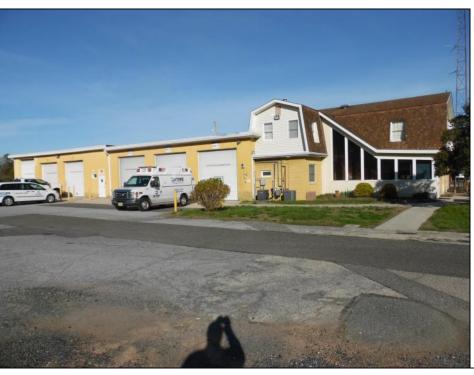

## **COMMENTS**

LOCATED ON THE WHITE HORSE PIKE JUST A FEW MILES FROM THE FFA CENTER/ AC AIRPORT AND ALL MAJOR ROADWAYS FOR TRANSPORTATION AND THE SAME FOR ANY BUSINESS DOING BUSINESS IN GALLOWAY OR ATLANTIC COUNTY. THE PROPERTY CONSIST OF A 9772 SQ FT BUILDING USED FOR COMMERCIAL AUTO REPAIR AND OFFICE SPACE. LOCATED ON THE PROPERTY ARE SEVERAL FENCED IN CORRALS TO STORE OR OPERATE USED CARS, LANDSCAPE BUSINESS, EQUIPMENT STORAGE. THE PROPERTY WAS USED FOR SCHOOL BUSES TRANSPORTION BUSINESS WHICH YOU HAD YOUR REPAIR SHOP OFFICE AND A WASH BASIN TO CLEAN COMMERCIAL VEHICLES. LEASES IN EFFECT NOW ARE TRUCKING STORAGE & MEDICAL TRANSPORT BUSINESS ZONING VILLAGE COMMERCIAL

## **PROPERTY DETAILS**

Exterior OutsideFeatures
Block Fence
Frame/Wood Restrooms
Security Light/System
Truck Door

ParkingGarage 11 or More Spaces InteriorFeatures
220 Volt Electricity
Hydraulic Lift
Restroom
Security System
Smoke/Fire Alarm
Three Phase Electric