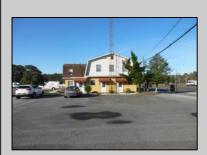

## **COMMENTS**

LOCATED ON THE WHITE HORSE PIKE JUST A FEW MILES FROM THE FFA CENTER/ AC AIRPORT AND ALL MAJOR ROADWAYS FOR TRANSPORTATION AND THE SAME FOR ANY BUSINESS DOING BUSINESS IN GALLOWAY OR ATLANTIC COUNTY. THE PROPERTY CONSIST OF A 9772 SQ FT BUILDING USED FOR COMMERCIAL AUTO REPAIR AND OFFICE SPACE. LOCATED ON THE PROPERTY ARE SEVERAL FENCED IN CORRALS TO STORE OR OPERATE USED CARS, LANDSCAPE BUSINESS, EQUIPMENT STORAGE. THE PROPERTY WAS USED FOR SCHOOL BUSES TRANSPORTION BUSINESS WHICH YOU HAD YOUR REPAIR SHOP OFFICE AND A WASH BASIN TO CLEAN COMMERCIAL VEHICLES. LEASES IN EFFECT NOW ARE TRUCKING STORAGE & MEDICAL TRANSPORT BUSINESS ZONING VILLAGE COMMERCIAL