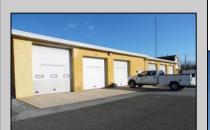

## **COMMENTS**

LOCATED ON THE WHITE HORSE PIKE JUST A FEW MILES FROM THE FFA CENTER/ AC AIRPORT AND ALL MAJOR ROADWAYS FOR TRANSPORTATION AND THE SAME FOR ANY BUSINESS DOING BUSINESS IN GALLOWAY OR ATLANTIC COUNTY. THE PROPERTY CONSIST OF A 9772 SQ FT BUILDING USED FOR COMMERCIAL AUTO REPAIR AND OFFICE SPACE. LOCATED ON THE PROPERTY ARE SEVERAL FENCED IN CORRALS TO STORE OR OPERATE USED CARS, LANDSCAPE BUSINESS, EQUIPMENT STORAGE. THE PROPERTY WAS USED FOR SCHOOL BUSES TRANSPORTION BUSINESS WHICH YOU HAD YOUR REPAIR SHOP OFFICE AND A WASH BASIN TO CLEAN COMMERCIAL VEHICLES. LEASES IN EFFECT NOW ARE TRUCKING STORAGE & MEDICAL TRANSPORT BUSINESS ZONING VILLAGE COMMERCIAL

## **PROPERTY DETAILS**

Exterior OutsideFeatures
Block Fence
Frame/Wood Restrooms
Security Light/System
Truck Door

ParkingGarage 11 or More Spaces InteriorFeatures
220 Volt Electricity
Hydraulic Lift
Restroom
Security System
Smoke/Fire Alarm
Three Phase Electric