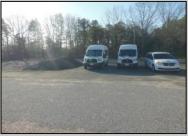

## **COMMENTS**

LOCATED ON THE WHITE HORSE PIKE JUST A FEW MILES FROM THE FFA CENTER/ AC AIRPORT AND ALL MAJOR ROADWAYS FOR TRANSPORTATION AND THE SAME FOR ANY BUSINESS DOING BUSINESS IN GALLOWAY OR ATLANTIC COUNTY. THE PROPERTY CONSIST OF A 9772 SQ FT BUILDING USED FOR COMMERCIAL AUTO REPAIR AND OFFICE SPACE. LOCATED ON THE PROPERTY ARE SEVERAL FENCED IN CORRALS TO STORE OR OPERATE USED CARS, LANDSCAPE BUSINESS, EQUIPMENT STORAGE. THE PROPERTY WAS USED FOR SCHOOL BUSES TRANSPORTION BUSINESS WHICH YOU HAD YOUR REPAIR SHOP OFFICE AND A WASH BASIN TO CLEAN COMMERCIAL VEHICLES. LEASES IN EFFECT NOW ARE TRUCKING STORAGE & MEDICAL TRANSPORT BUSINESS ZONING VILLAGE COMMERCIAL