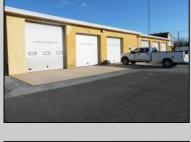

## **COMMENTS**

LOCATED ON THE WHITE HORSE PIKE JUST A FEW MILES FROM THE FFA CENTER/ AC AIRPORT AND ALL MAJOR ROADWAYS FOR TRANSPORTATION AND THE SAME FOR ANY BUSINESS DOING BUSINESS IN GALLOWAY OR ATLANTIC COUNTY. THE PROPERTY CONSIST OF A 9772 SQ FT BUILDING USED FOR COMMERCIAL AUTO REPAIR AND OFFICE SPACE. LOCATED ON THE PROPERTY ARE SEVERAL FENCED IN CORRALS TO STORE OR OPERATE USED CARS, LANDSCAPE BUSINESS, EQUIPMENT STORAGE. THE PROPERTY WAS USED FOR SCHOOL BUSES TRANSPORTION BUSINESS WHICH YOU HAD YOUR REPAIR SHOP OFFICE AND A WASH BASIN TO CLEAN COMMERCIAL VEHICLES. LEASES IN EFFECT NOW ARE TRUCKING STORAGE & MEDICAL TRANSPORT BUSINESS ZONING VILLAGE COMMERCIAL

## **PROPERTY DETAILS**

OutsideFeatures Exterior Block Fence Frame/Wood Restrooms Security Light/System Truck Door

ParkingGarage 11 or More Spaces

InteriorFeatures 220 Volt Electricity Hydraulic Lift Restroom Security System Smoke/Fire Alarm Three Phase Electric