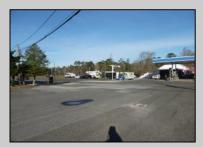

## **COMMENTS**

LOCATED ON THE WHITE HORSE PIKE JUST A FEW MILES FROM THE FFA CENTER/ AC AIRPORT AND ALL MAJOR ROADWAYS FOR TRANSPORTATION AND THE SAME FOR ANY BUSINESS DOING BUSINESS IN GALLOWAY OR ATLANTIC COUNTY. THE PROPERTY CONSIST OF A 9772 SQ FT BUILDING USED FOR COMMERCIAL AUTO REPAIR AND OFFICE SPACE. LOCATED ON THE PROPERTY ARE SEVERAL FENCED IN CORRALS TO STORE OR OPERATE USED CARS, LANDSCAPE BUSINESS, EQUIPMENT STORAGE. THE PROPERTY WAS USED FOR SCHOOL BUSES TRANSPORTION BUSINESS WHICH YOU HAD YOUR REPAIR SHOP OFFICE AND A WASH BASIN TO CLEAN COMMERCIAL VEHICLES. LEASES IN EFFECT NOW ARE TRUCKING STORAGE & MEDICAL TRANSPORT BUSINESS ZONING VILLAGE COMMERCIAL