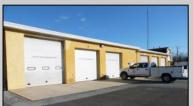

## **COMMENTS**

LOCATED ON THE WHITE HORSE PIKE JUST A FEW MILES FROM THE FFA CENTER/ AC AIRPORT AND ALL MAJOR ROADWAYS FOR TRANSPORTATION AND THE SAME FOR ANY BUSINESS DOING BUSINESS IN GALLOWAY OR ATLANTIC COUNTY. THE PROPERTY CONSIST OF A 9772 SQ FT BUILDING USED FOR COMMERCIAL AUTO REPAIR AND OFFICE SPACE. LOCATED ON THE PROPERTY ARE SEVERAL FENCED IN CORRALS TO STORE OR OPERATE USED CARS, LANDSCAPE BUSINESS, EQUIPMENT STORAGE. THE PROPERTY WAS USED FOR SCHOOL BUSES TRANSPORTION BUSINESS WHICH YOU HAD YOUR REPAIR SHOP OFFICE AND A WASH BASIN TO CLEAN COMMERCIAL VEHICLES. LEASES IN EFFECT NOW ARE TRUCKING STORAGE & MEDICAL TRANSPORT BUSINESS ZONING VILLAGE COMMERCIAL

## **PROPERTY DETAILS**

OutsideFeatures Exterior Block Fence Frame/Wood Restrooms Security Light/System Truck Door

ParkingGarage 11 or More Spaces

InteriorFeatures 220 Volt Electricity Hydraulic Lift Restroom Security System Smoke/Fire Alarm Three Phase Electric