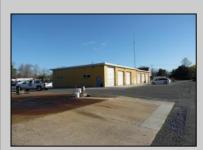

## **COMMENTS**

LOCATED ON THE WHITE HORSE PIKE JUST A FEW MILES FROM THE FFA CENTER/ AC AIRPORT AND ALL MAJOR ROADWAYS FOR TRANSPORTATION AND THE SAME FOR ANY BUSINESS DOING BUSINESS IN GALLOWAY OR ATLANTIC COUNTY. THE PROPERTY CONSIST OF A 9772 SQ FT BUILDING USED FOR COMMERCIAL AUTO REPAIR AND OFFICE SPACE. LOCATED ON THE PROPERTY ARE SEVERAL FENCED IN CORRALS TO STORE OR OPERATE USED CARS, LANDSCAPE BUSINESS, EQUIPMENT STORAGE. THE PROPERTY WAS USED FOR SCHOOL BUSES TRANSPORTION BUSINESS WHICH YOU HAD YOUR REPAIR SHOP OFFICE AND A WASH BASIN TO CLEAN COMMERCIAL VEHICLES. LEASES IN EFFECT NOW ARE TRUCKING STORAGE & MEDICAL TRANSPORT BUSINESS ZONING VILLAGE COMMERCIAL

## **PROPERTY DETAILS**

OutsideFeatures Exterior Block Fence Frame/Wood Restrooms Security Light/System Truck Door

ParkingGarage 11 or More Spaces

InteriorFeatures 220 Volt Electricity Hydraulic Lift Restroom Security System Smoke/Fire Alarm Three Phase Electric