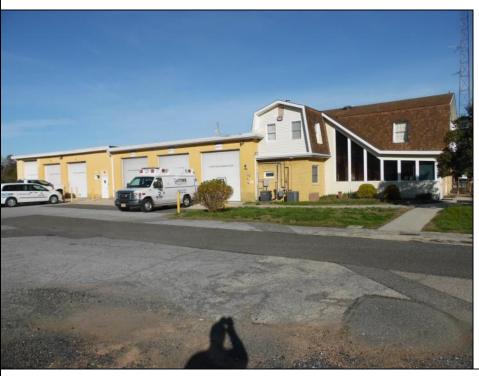

## **COMMENTS**

LOCATED ON THE WHITE HORSE PIKE JUST A FEW MILES FROM THE FFA CENTER/ AC AIRPORT AND ALL MAJOR ROADWAYS FOR TRANSPORTATION AND THE SAME FOR ANY BUSINESS DOING BUSINESS IN GALLOWAY OR ATLANTIC COUNTY. THE PROPERTY CONSIST OF A 9772 SQ FT BUILDING USED FOR COMMERCIAL AUTO REPAIR AND OFFICE SPACE. LOCATED ON THE PROPERTY ARE SEVERAL FENCED IN CORRALS TO STORE OR OPERATE USED CARS, LANDSCAPE BUSINESS, EQUIPMENT STORAGE. THE PROPERTY WAS USED FOR SCHOOL BUSES TRANSPORTION BUSINESS WHICH YOU HAD YOUR REPAIR SHOP OFFICE AND A WASH BASIN TO CLEAN COMMERCIAL VEHICLES. LEASES IN EFFECT NOW ARE TRUCKING STORAGE & MEDICAL TRANSPORT BUSINESS ZONING VILLAGE COMMERCIAL

## **PROPERTY DETAILS**

OutsideFeatures Exterior Block Fence Frame/Wood Restrooms Security Light/System Truck Door

ParkingGarage 11 or More Spaces

InteriorFeatures 220 Volt Electricity Hydraulic Lift Restroom Security System Smoke/Fire Alarm Three Phase Electric