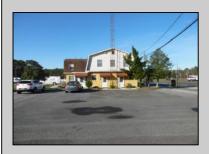

## **COMMENTS**

LOCATED ON THE WHITE HORSE PIKE JUST A FEW MILES FROM THE FFA CENTER/ AC AIRPORT AND ALL MAJOR ROADWAYS FOR TRANSPORTATION AND THE SAME FOR ANY BUSINESS DOING BUSINESS IN GALLOWAY OR ATLANTIC COUNTY. THE PROPERTY CONSIST OF A 9772 SQ FT BUILDING USED FOR COMMERCIAL AUTO REPAIR AND OFFICE SPACE. LOCATED ON THE PROPERTY ARE SEVERAL FENCED IN CORRALS TO STORE OR OPERATE USED CARS, LANDSCAPE BUSINESS, EQUIPMENT STORAGE. THE PROPERTY WAS USED FOR SCHOOL BUSES TRANSPORTION BUSINESS WHICH YOU HAD YOUR REPAIR SHOP OFFICE AND A WASH BASIN TO CLEAN COMMERCIAL VEHICLES. LEASES IN EFFECT NOW ARE TRUCKING STORAGE & MEDICAL TRANSPORT BUSINESS ZONING VILLAGE COMMERCIAL

## **PROPERTY DETAILS**

OutsideFeatures Exterior Block Fence Frame/Wood Restrooms Security Light/System Truck Door

ParkingGarage 11 or More Spaces

InteriorFeatures 220 Volt Electricity Hydraulic Lift Restroom Security System Smoke/Fire Alarm Three Phase Electric