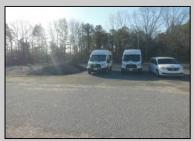

## COMMENTS

LOCATED ON THE WHITE HORSE PIKE JUST A FEW MILES FROM THE FFA CENTER/ AC AIRPORT AND ALL MAJOR ROADWAYS FOR TRANSPORTATION AND THE SAME FOR ANY BUSINESS DOING BUSINESS IN GALLOWAY OR ATLANTIC COUNTY. THE PROPERTY CONSIST OF A 9772 SQ FT BUILDING USED FOR COMMERCIAL AUTO REPAIR AND OFFICE SPACE. LOCATED ON THE PROPERTY ARE SEVERAL FENCED IN CORRALS TO STORE OR OPERATE USED CARS, LANDSCAPE BUSINESS, EQUIPMENT STORAGE. THE PROPERTY WAS USED FOR SCHOOL BUSES TRANSPORTION BUSINESS WHICH YOU HAD YOUR REPAIR SHOP OFFICE AND A WASH BASIN TO CLEAN COMMERCIAL VEHICLES. LEASES IN EFFECT NOW ARE TRUCKING STORAGE & MEDICAL TRANSPORT BUSINESS ZONING VILLAGE COMMERCIAL