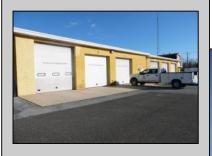

## COMMENTS

LOCATED ON THE WHITE HORSE PIKE JUST A FEW MILES FROM THE FFA CENTER/ AC AIRPORT AND ALL MAJOR ROADWAYS FOR TRANSPORTATION AND THE SAME FOR ANY BUSINESS DOING BUSINESS IN GALLOWAY OR ATLANTIC COUNTY. THE PROPERTY CONSIST OF A 9772 SQ FT BUILDING USED FOR COMMERCIAL AUTO REPAIR AND OFFICE SPACE. LOCATED ON THE PROPERTY ARE SEVERAL FENCED IN CORRALS TO STORE OR OPERATE USED CARS, LANDSCAPE BUSINESS, EQUIPMENT STORAGE. THE PROPERTY WAS USED FOR SCHOOL BUSES TRANSPORTION BUSINESS WHICH YOU HAD YOUR REPAIR SHOP OFFICE AND A WASH BASIN TO CLEAN COMMERCIAL VEHICLES. LEASES IN EFFECT NOW ARE TRUCKING STORAGE & MEDICAL TRANSPORT BUSINESS ZONING VILLAGE COMMERCIAL

Exterior Block Frame/Wood PROPERTY DETAILS
OutsideFeatures ParkingGarage
Fence 11 or More Spaces
Restrooms
Security Light/System
Truck Door

InteriorFeatures 220 Volt Electricity Hydraulic Lift Restroom Security System Smoke/Fire Alarm Three Phase Electric