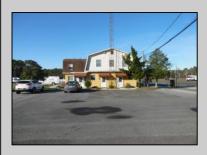

## COMMENTS

LOCATED ON THE WHITE HORSE PIKE JUST A FEW MILES FROM THE FFA CENTER/ AC AIRPORT AND ALL MAJOR ROADWAYS FOR TRANSPORTATION AND THE SAME FOR ANY BUSINESS DOING BUSINESS IN GALLOWAY OR ATLANTIC COUNTY. THE PROPERTY CONSIST OF A 9772 SQ FT BUILDING USED FOR COMMERCIAL AUTO REPAIR AND OFFICE SPACE. LOCATED ON THE PROPERTY ARE SEVERAL FENCED IN CORRALS TO STORE OR OPERATE USED CARS, LANDSCAPE BUSINESS, EQUIPMENT STORAGE. THE PROPERTY WAS USED FOR SCHOOL BUSES TRANSPORTION BUSINESS WHICH YOU HAD YOUR REPAIR SHOP OFFICE AND A WASH BASIN TO CLEAN COMMERCIAL VEHICLES. LEASES IN EFFECT NOW ARE TRUCKING STORAGE & MEDICAL TRANSPORT BUSINESS ZONING VILLAGE COMMERCIAL