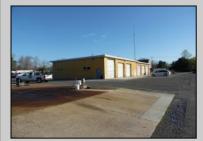

## 730 White Horse Galloway Township, NJ 08215

Asking \$1,650,000.00

## COMMENTS

LOCATED ON THE WHITE HORSE PIKE JUST A FEW MILES FROM THE FFA CENTER/ AC AIRPORT AND ALL MAJOR ROADWAYS FOR TRANSPORTATION AND THE SAME FOR ANY BUSINESS DOING BUSINESS IN GALLOWAY OR ATLANTIC COUNTY. THE PROPERTY CONSIST OF A 9772 SQ FT BUILDING USED FOR COMMERCIAL AUTO REPAIR AND OFFICE SPACE. LOCATED ON THE PROPERTY ARE SEVERAL FENCED IN CORRALS TO STORE OR OPERATE USED CARS, LANDSCAPE BUSINESS, EQUIPMENT STORAGE. THE PROPERTY WAS USED FOR SCHOOL BUSES TRANSPORTION BUSINESS WHICH YOU HAD YOUR REPAIR SHOP OFFICE AND A WASH BASIN TO CLEAN COMMERCIAL VEHICLES. LEASES IN EFFECT NOW ARE TRUCKING STORAGE & MEDICAL TRANSPORT BUSINESS ZONING VILLAGE COMMERCIAL