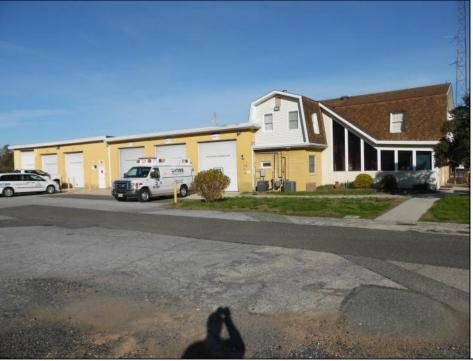

## COMMENTS

LOCATED ON THE WHITE HORSE PIKE JUST A FEW MILES FROM THE FFA CENTER/ AC AIRPORT AND ALL MAJOR ROADWAYS FOR TRANSPORTATION AND THE SAME FOR ANY BUSINESS DOING BUSINESS IN GALLOWAY OR ATLANTIC COUNTY. THE PROPERTY CONSIST OF A 9772 SQ FT BUILDING USED FOR COMMERCIAL AUTO REPAIR AND OFFICE SPACE. LOCATED ON THE PROPERTY ARE SEVERAL FENCED IN CORRALS TO STORE OR OPERATE USED CARS, LANDSCAPE BUSINESS, EQUIPMENT STORAGE. THE PROPERTY WAS USED FOR SCHOOL BUSES TRANSPORTION BUSINESS WHICH YOU HAD YOUR REPAIR SHOP OFFICE AND A WASH BASIN TO CLEAN COMMERCIAL VEHICLES. LEASES IN EFFECT NOW ARE TRUCKING STORAGE & MEDICAL TRANSPORT BUSINESS ZONING VILLAGE COMMERCIAL

Exterior Block Frame/Wood PROPERTY DETAILS
OutsideFeatures ParkingGarage
Fence 11 or More Spaces
Restrooms
Security Light/System
Truck Door

InteriorFeatures 220 Volt Electricity Hydraulic Lift Restroom Security System Smoke/Fire Alarm Three Phase Electric