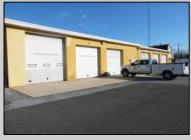

## **COMMENTS**

LOCATED ON THE WHITE HORSE PIKE JUST A FEW MILES FROM THE FFA CENTER/ AC AIRPORT AND ALL MAJOR ROADWAYS FOR TRANSPORTATION AND THE SAME FOR ANY BUSINESS DOING BUSINESS IN GALLOWAY OR ATLANTIC COUNTY. THE PROPERTY CONSIST OF A 9772 SQ FT BUILDING USED FOR COMMERCIAL AUTO REPAIR AND OFFICE SPACE. LOCATED ON THE PROPERTY ARE SEVERAL FENCED IN CORRALS TO STORE OR OPERATE USED CARS, LANDSCAPE BUSINESS, EQUIPMENT STORAGE. THE PROPERTY WAS USED FOR SCHOOL BUSES TRANSPORTION BUSINESS WHICH YOU HAD YOUR REPAIR SHOP OFFICE AND A WASH BASIN TO CLEAN COMMERCIAL VEHICLES. LEASES IN EFFECT NOW ARE TRUCKING STORAGE & MEDICAL TRANSPORT BUSINESS ZONING VILLAGE COMMERCIAL

## **PROPERTY DETAILS**

Exterior OutsideFeatures
Block Fence
Frame/Wood Restrooms
Security Light/System
Truck Door

ParkingGarage 11 or More Spaces InteriorFeatures 220 Volt Electricity Hydraulic Lift Restroom Security System Smoke/Fire Alarm Three Phase Electric