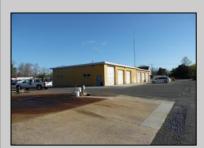

## **COMMENTS**

LOCATED ON THE WHITE HORSE PIKE JUST A FEW MILES FROM THE FFA CENTER/ AC AIRPORT AND ALL MAJOR ROADWAYS FOR TRANSPORTATION AND THE SAME FOR ANY BUSINESS DOING BUSINESS IN GALLOWAY OR ATLANTIC COUNTY. THE PROPERTY CONSIST OF A 9772 SQ FT BUILDING USED FOR COMMERCIAL AUTO REPAIR AND OFFICE SPACE. LOCATED ON THE PROPERTY ARE SEVERAL FENCED IN CORRALS TO STORE OR OPERATE USED CARS, LANDSCAPE BUSINESS, EQUIPMENT STORAGE. THE PROPERTY WAS USED FOR SCHOOL BUSES TRANSPORTION BUSINESS WHICH YOU HAD YOUR REPAIR SHOP OFFICE AND A WASH BASIN TO CLEAN COMMERCIAL VEHICLES. LEASES IN EFFECT NOW ARE TRUCKING STORAGE & MEDICAL TRANSPORT BUSINESS ZONING VILLAGE COMMERCIAL

## **PROPERTY DETAILS**

Exterior OutsideFeatures
Block Fence
Frame/Wood Restrooms
Security Light/System
Truck Door

ParkingGarage 11 or More Spaces InteriorFeatures 220 Volt Electricity Hydraulic Lift Restroom Security System Smoke/Fire Alarm Three Phase Electric