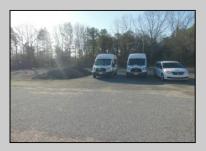

## **COMMENTS**

LOCATED ON THE WHITE HORSE PIKE JUST A FEW MILES FROM THE FFA CENTER/ AC AIRPORT AND ALL MAJOR ROADWAYS FOR TRANSPORTATION AND THE SAME FOR ANY BUSINESS DOING BUSINESS IN GALLOWAY OR ATLANTIC COUNTY. THE PROPERTY CONSIST OF A 9772 SQ FT BUILDING USED FOR COMMERCIAL AUTO REPAIR AND OFFICE SPACE. LOCATED ON THE PROPERTY ARE SEVERAL FENCED IN CORRALS TO STORE OR OPERATE USED CARS, LANDSCAPE BUSINESS, EQUIPMENT STORAGE. THE PROPERTY WAS USED FOR SCHOOL BUSES TRANSPORTION BUSINESS WHICH YOU HAD YOUR REPAIR SHOP OFFICE AND A WASH BASIN TO CLEAN COMMERCIAL VEHICLES. LEASES IN EFFECT NOW ARE TRUCKING STORAGE & MEDICAL TRANSPORT BUSINESS ZONING VILLAGE COMMERCIAL