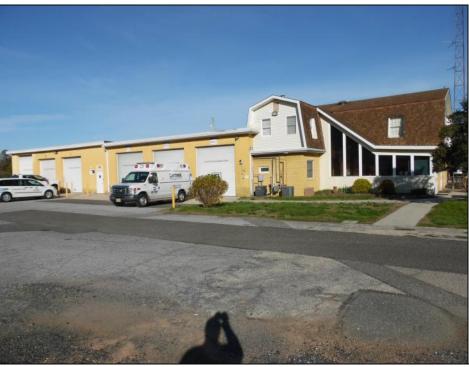

## **COMMENTS**

LOCATED ON THE WHITE HORSE PIKE JUST A FEW MILES FROM THE FFA CENTER/ AC AIRPORT AND ALL MAJOR ROADWAYS FOR TRANSPORTATION AND THE SAME FOR ANY BUSINESS DOING BUSINESS IN GALLOWAY OR ATLANTIC COUNTY. THE PROPERTY CONSIST OF A 9772 SQ FT BUILDING USED FOR COMMERCIAL AUTO REPAIR AND OFFICE SPACE. LOCATED ON THE PROPERTY ARE SEVERAL FENCED IN CORRALS TO STORE OR OPERATE USED CARS, LANDSCAPE BUSINESS, EQUIPMENT STORAGE. THE PROPERTY WAS USED FOR SCHOOL BUSES TRANSPORTION BUSINESS WHICH YOU HAD YOUR REPAIR SHOP OFFICE AND A WASH BASIN TO CLEAN COMMERCIAL VEHICLES. LEASES IN EFFECT NOW ARE TRUCKING STORAGE & MEDICAL TRANSPORT BUSINESS ZONING VILLAGE COMMERCIAL

## **PROPERTY DETAILS**

Exterior OutsideFeatures
Block Fence
Frame/Wood Restrooms
Security Light/System
Truck Door

ParkingGarage 11 or More Spaces InteriorFeatures 220 Volt Electricity Hydraulic Lift Restroom Security System Smoke/Fire Alarm Three Phase Electric