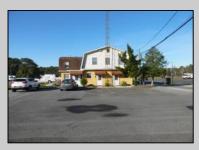

## **COMMENTS**

LOCATED ON THE WHITE HORSE PIKE JUST A FEW MILES FROM THE FFA CENTER/ AC AIRPORT AND ALL MAJOR ROADWAYS FOR TRANSPORTATION AND THE SAME FOR ANY BUSINESS DOING BUSINESS IN GALLOWAY OR ATLANTIC COUNTY. THE PROPERTY CONSIST OF A 9772 SQ FT BUILDING USED FOR COMMERCIAL AUTO REPAIR AND OFFICE SPACE. LOCATED ON THE PROPERTY ARE SEVERAL FENCED IN CORRALS TO STORE OR OPERATE USED CARS, LANDSCAPE BUSINESS, EQUIPMENT STORAGE. THE PROPERTY WAS USED FOR SCHOOL BUSES TRANSPORTION BUSINESS WHICH YOU HAD YOUR REPAIR SHOP OFFICE AND A WASH BASIN TO CLEAN COMMERCIAL VEHICLES. LEASES IN EFFECT NOW ARE TRUCKING STORAGE & MEDICAL TRANSPORT BUSINESS ZONING VILLAGE COMMERCIAL