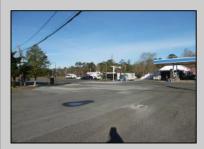

## **COMMENTS**

LOCATED ON THE WHITE HORSE PIKE JUST A FEW MILES FROM THE FFA CENTER/ AC AIRPORT AND ALL MAJOR ROADWAYS FOR TRANSPORTATION AND THE SAME FOR ANY BUSINESS DOING BUSINESS IN GALLOWAY OR ATLANTIC COUNTY. THE PROPERTY CONSIST OF A 9772 SQ FT BUILDING USED FOR COMMERCIAL AUTO REPAIR AND OFFICE SPACE. LOCATED ON THE PROPERTY ARE SEVERAL FENCED IN CORRALS TO STORE OR OPERATE USED CARS, LANDSCAPE BUSINESS, EQUIPMENT STORAGE. THE PROPERTY WAS USED FOR SCHOOL BUSES TRANSPORTION BUSINESS WHICH YOU HAD YOUR REPAIR SHOP OFFICE AND A WASH BASIN TO CLEAN COMMERCIAL VEHICLES. LEASES IN EFFECT NOW ARE TRUCKING STORAGE & MEDICAL TRANSPORT BUSINESS ZONING VILLAGE COMMERCIAL