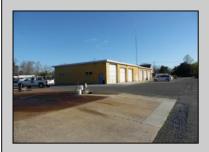

## **COMMENTS**

LOCATED ON THE WHITE HORSE PIKE JUST A FEW MILES FROM THE FFA CENTER/ AC AIRPORT AND ALL MAJOR ROADWAYS FOR TRANSPORTATION AND THE SAME FOR ANY BUSINESS DOING BUSINESS IN GALLOWAY OR ATLANTIC COUNTY. THE PROPERTY CONSIST OF A 9772 SQ FT BUILDING USED FOR COMMERCIAL AUTO REPAIR AND OFFICE SPACE. LOCATED ON THE PROPERTY ARE SEVERAL FENCED IN CORRALS TO STORE OR OPERATE USED CARS, LANDSCAPE BUSINESS, EQUIPMENT STORAGE. THE PROPERTY WAS USED FOR SCHOOL BUSES TRANSPORTION BUSINESS WHICH YOU HAD YOUR REPAIR SHOP OFFICE AND A WASH BASIN TO CLEAN COMMERCIAL VEHICLES. LEASES IN EFFECT NOW ARE TRUCKING STORAGE & MEDICAL TRANSPORT BUSINESS ZONING VILLAGE COMMERCIAL

## **PROPERTY DETAILS**

Exterior OutsideFeatures
Block Fence
Frame/Wood Restrooms
Security Light/System
Truck Door

ParkingGarage 11 or More Spaces InteriorFeatures
220 Volt Electricity
Hydraulic Lift
Restroom
Security System
Smoke/Fire Alarm
Three Phase Electric