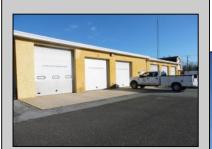

## **COMMENTS**

LOCATED ON THE WHITE HORSE PIKE JUST A FEW MILES FROM THE FFA CENTER/ AC AIRPORT AND ALL MAJOR ROADWAYS FOR TRANSPORTATION AND THE SAME FOR ANY BUSINESS DOING BUSINESS IN GALLOWAY OR ATLANTIC COUNTY. THE PROPERTY CONSIST OF A 9772 SQ FT BUILDING USED FOR COMMERCIAL AUTO REPAIR AND OFFICE SPACE. LOCATED ON THE PROPERTY ARE SEVERAL FENCED IN CORRALS TO STORE OR OPERATE USED CARS, LANDSCAPE BUSINESS, EQUIPMENT STORAGE. THE PROPERTY WAS USED FOR SCHOOL BUSES TRANSPORTION BUSINESS WHICH YOU HAD YOUR REPAIR SHOP OFFICE AND A WASH BASIN TO CLEAN COMMERCIAL VEHICLES. LEASES IN EFFECT NOW ARE TRUCKING STORAGE & MEDICAL TRANSPORT BUSINESS ZONING VILLAGE COMMERCIAL

## **PROPERTY DETAILS**

Exterior OutsideFeatures
Block Fence
Frame/Wood Restrooms
Security Light/System
Truck Door

ParkingGarage 11 or More Spaces InteriorFeatures
220 Volt Electricity
Hydraulic Lift
Restroom
Security System
Smoke/Fire Alarm
Three Phase Electric