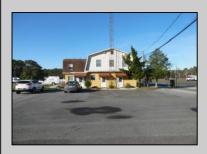

## **COMMENTS**

LOCATED ON THE WHITE HORSE PIKE JUST A FEW MILES FROM THE FFA CENTER/ AC AIRPORT AND ALL MAJOR ROADWAYS FOR TRANSPORTATION AND THE SAME FOR ANY BUSINESS DOING BUSINESS IN GALLOWAY OR ATLANTIC COUNTY. THE PROPERTY CONSIST OF A 9772 SQ FT BUILDING USED FOR COMMERCIAL AUTO REPAIR AND OFFICE SPACE. LOCATED ON THE PROPERTY ARE SEVERAL FENCED IN CORRALS TO STORE OR OPERATE USED CARS, LANDSCAPE BUSINESS, EQUIPMENT STORAGE. THE PROPERTY WAS USED FOR SCHOOL BUSES TRANSPORTION BUSINESS WHICH YOU HAD YOUR REPAIR SHOP OFFICE AND A WASH BASIN TO CLEAN COMMERCIAL VEHICLES. LEASES IN EFFECT NOW ARE TRUCKING STORAGE & MEDICAL TRANSPORT BUSINESS ZONING VILLAGE COMMERCIAL