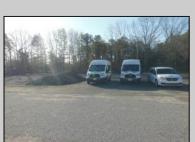

## **COMMENTS**

LOCATED ON THE WHITE HORSE PIKE JUST A FEW MILES FROM THE FFA CENTER/ AC AIRPORT AND ALL MAJOR ROADWAYS FOR TRANSPORTATION AND THE SAME FOR ANY BUSINESS DOING BUSINESS IN GALLOWAY OR ATLANTIC COUNTY. THE PROPERTY CONSIST OF A 9772 SQ FT BUILDING USED FOR COMMERCIAL AUTO REPAIR AND OFFICE SPACE. LOCATED ON THE PROPERTY ARE SEVERAL FENCED IN CORRALS TO STORE OR OPERATE USED CARS, LANDSCAPE BUSINESS, EQUIPMENT STORAGE. THE PROPERTY WAS USED FOR SCHOOL BUSES TRANSPORTION BUSINESS WHICH YOU HAD YOUR REPAIR SHOP OFFICE AND A WASH BASIN TO CLEAN COMMERCIAL VEHICLES. LEASES IN EFFECT NOW ARE TRUCKING STORAGE & MEDICAL TRANSPORT BUSINESS ZONING VILLAGE COMMERCIAL