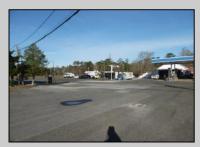

## **COMMENTS**

LOCATED ON THE WHITE HORSE PIKE JUST A FEW MILES FROM THE FFA CENTER/ AC AIRPORT AND ALL MAJOR ROADWAYS FOR TRANSPORTATION AND THE SAME FOR ANY BUSINESS DOING BUSINESS IN GALLOWAY OR ATLANTIC COUNTY. THE PROPERTY CONSIST OF A 9772 SQ FT BUILDING USED FOR COMMERCIAL AUTO REPAIR AND OFFICE SPACE. LOCATED ON THE PROPERTY ARE SEVERAL FENCED IN CORRALS TO STORE OR OPERATE USED CARS, LANDSCAPE BUSINESS, EQUIPMENT STORAGE. THE PROPERTY WAS USED FOR SCHOOL BUSES TRANSPORTION BUSINESS WHICH YOU HAD YOUR REPAIR SHOP OFFICE AND A WASH BASIN TO CLEAN COMMERCIAL VEHICLES. LEASES IN EFFECT NOW ARE TRUCKING STORAGE & MEDICAL TRANSPORT BUSINESS ZONING VILLAGE COMMERCIAL