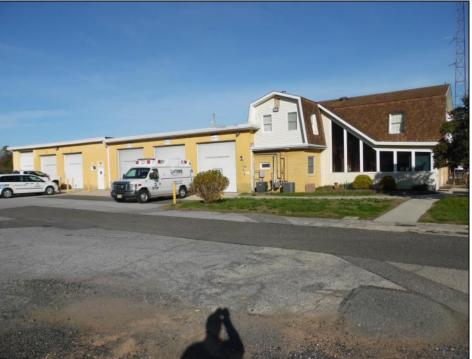

## **COMMENTS**

LOCATED ON THE WHITE HORSE PIKE JUST A FEW MILES FROM THE FFA CENTER/ AC AIRPORT AND ALL MAJOR ROADWAYS FOR TRANSPORTATION AND THE SAME FOR ANY BUSINESS DOING BUSINESS IN GALLOWAY OR ATLANTIC COUNTY. THE PROPERTY CONSIST OF A 9772 SQ FT BUILDING USED FOR COMMERCIAL AUTO REPAIR AND OFFICE SPACE. LOCATED ON THE PROPERTY ARE SEVERAL FENCED IN CORRALS TO STORE OR OPERATE USED CARS, LANDSCAPE BUSINESS, EQUIPMENT STORAGE. THE PROPERTY WAS USED FOR SCHOOL BUSES TRANSPORTION BUSINESS WHICH YOU HAD YOUR REPAIR SHOP OFFICE AND A WASH BASIN TO CLEAN COMMERCIAL VEHICLES. LEASES IN EFFECT NOW ARE TRUCKING STORAGE & MEDICAL TRANSPORT BUSINESS ZONING VILLAGE COMMERCIAL

## **PROPERTY DETAILS**

Exterior OutsideFeatures
Block Fence
Frame/Wood Restrooms
Security Light/System
Truck Door

ParkingGarage 11 or More Spaces InteriorFeatures
220 Volt Electricity
Hydraulic Lift
Restroom
Security System
Smoke/Fire Alarm
Three Phase Electric