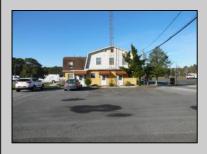

## **COMMENTS**

LOCATED ON THE WHITE HORSE PIKE JUST A FEW MILES FROM THE FFA CENTER/ AC AIRPORT AND ALL MAJOR ROADWAYS FOR TRANSPORTATION AND THE SAME FOR ANY BUSINESS DOING BUSINESS IN GALLOWAY OR ATLANTIC COUNTY. THE PROPERTY CONSIST OF A 9772 SQ FT BUILDING USED FOR COMMERCIAL AUTO REPAIR AND OFFICE SPACE. LOCATED ON THE PROPERTY ARE SEVERAL FENCED IN CORRALS TO STORE OR OPERATE USED CARS, LANDSCAPE BUSINESS, EQUIPMENT STORAGE. THE PROPERTY WAS USED FOR SCHOOL BUSES TRANSPORTION BUSINESS WHICH YOU HAD YOUR REPAIR SHOP OFFICE AND A WASH BASIN TO CLEAN COMMERCIAL VEHICLES. LEASES IN EFFECT NOW ARE TRUCKING STORAGE & MEDICAL TRANSPORT BUSINESS ZONING VILLAGE COMMERCIAL