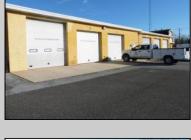

## **COMMENTS**

LOCATED ON THE WHITE HORSE PIKE JUST A FEW MILES FROM THE FFA CENTER/ AC AIRPORT AND ALL MAJOR ROADWAYS FOR TRANSPORTATION AND THE SAME FOR ANY BUSINESS DOING BUSINESS IN GALLOWAY OR ATLANTIC COUNTY. THE PROPERTY CONSIST OF A 9772 SQ FT BUILDING USED FOR COMMERCIAL AUTO REPAIR AND OFFICE SPACE. LOCATED ON THE PROPERTY ARE SEVERAL FENCED IN CORRALS TO STORE OR OPERATE USED CARS, LANDSCAPE BUSINESS, EQUIPMENT STORAGE. THE PROPERTY WAS USED FOR SCHOOL BUSES TRANSPORTION BUSINESS WHICH YOU HAD YOUR REPAIR SHOP OFFICE AND A WASH BASIN TO CLEAN COMMERCIAL VEHICLES. LEASES IN EFFECT NOW ARE TRUCKING STORAGE & MEDICAL TRANSPORT BUSINESS ZONING VILLAGE COMMERCIAL

## **PROPERTY DETAILS**

OutsideFeatures Exterior Block Fence Frame/Wood Restrooms Security Light/System Truck Door

ParkingGarage 11 or More Spaces

InteriorFeatures 220 Volt Electricity Hydraulic Lift Restroom Security System Smoke/Fire Alarm Three Phase Electric