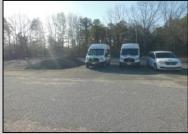

## **COMMENTS**

LOCATED ON THE WHITE HORSE PIKE JUST A FEW MILES FROM THE FFA CENTER/ AC AIRPORT AND ALL MAJOR ROADWAYS FOR TRANSPORTATION AND THE SAME FOR ANY BUSINESS DOING BUSINESS IN GALLOWAY OR ATLANTIC COUNTY. THE PROPERTY CONSIST OF A 9772 SQ FT BUILDING USED FOR COMMERCIAL AUTO REPAIR AND OFFICE SPACE. LOCATED ON THE PROPERTY ARE SEVERAL FENCED IN CORRALS TO STORE OR OPERATE USED CARS, LANDSCAPE BUSINESS, EQUIPMENT STORAGE. THE PROPERTY WAS USED FOR SCHOOL BUSES TRANSPORTION BUSINESS WHICH YOU HAD YOUR REPAIR SHOP OFFICE AND A WASH BASIN TO CLEAN COMMERCIAL VEHICLES. LEASES IN EFFECT NOW ARE TRUCKING STORAGE & MEDICAL TRANSPORT BUSINESS ZONING VILLAGE COMMERCIAL