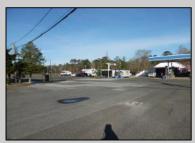

## **COMMENTS**

LOCATED ON THE WHITE HORSE PIKE JUST A FEW MILES FROM THE FFA CENTER/ AC AIRPORT AND ALL MAJOR ROADWAYS FOR TRANSPORTATION AND THE SAME FOR ANY BUSINESS DOING BUSINESS IN GALLOWAY OR ATLANTIC COUNTY. THE PROPERTY CONSIST OF A 9772 SQ FT BUILDING USED FOR COMMERCIAL AUTO REPAIR AND OFFICE SPACE. LOCATED ON THE PROPERTY ARE SEVERAL FENCED IN CORRALS TO STORE OR OPERATE USED CARS, LANDSCAPE BUSINESS, EQUIPMENT STORAGE. THE PROPERTY WAS USED FOR SCHOOL BUSES TRANSPORTION BUSINESS WHICH YOU HAD YOUR REPAIR SHOP OFFICE AND A WASH BASIN TO CLEAN COMMERCIAL VEHICLES. LEASES IN EFFECT NOW ARE TRUCKING STORAGE & MEDICAL TRANSPORT BUSINESS ZONING VILLAGE COMMERCIAL