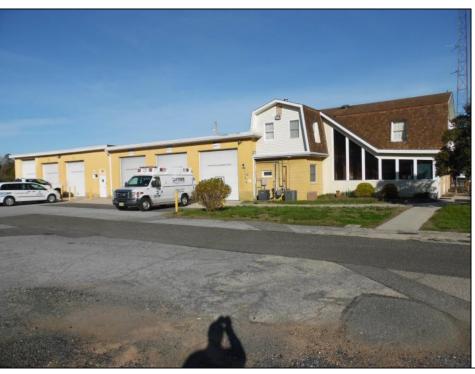

## **COMMENTS**

LOCATED ON THE WHITE HORSE PIKE JUST A FEW MILES FROM THE FFA CENTER/ AC AIRPORT AND ALL MAJOR ROADWAYS FOR TRANSPORTATION AND THE SAME FOR ANY BUSINESS DOING BUSINESS IN GALLOWAY OR ATLANTIC COUNTY. THE PROPERTY CONSIST OF A 9772 SQ FT BUILDING USED FOR COMMERCIAL AUTO REPAIR AND OFFICE SPACE. LOCATED ON THE PROPERTY ARE SEVERAL FENCED IN CORRALS TO STORE OR OPERATE USED CARS, LANDSCAPE BUSINESS, EQUIPMENT STORAGE. THE PROPERTY WAS USED FOR SCHOOL BUSES TRANSPORTION BUSINESS WHICH YOU HAD YOUR REPAIR SHOP OFFICE AND A WASH BASIN TO CLEAN COMMERCIAL VEHICLES. LEASES IN EFFECT NOW ARE TRUCKING STORAGE & MEDICAL TRANSPORT BUSINESS ZONING VILLAGE COMMERCIAL

## **PROPERTY DETAILS**

OutsideFeatures Exterior Block Fence Frame/Wood Restrooms Security Light/System Truck Door

ParkingGarage 11 or More Spaces

InteriorFeatures 220 Volt Electricity Hydraulic Lift Restroom Security System Smoke/Fire Alarm Three Phase Electric