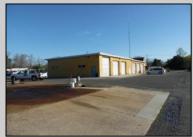

## **COMMENTS**

LOCATED ON THE WHITE HORSE PIKE JUST A FEW MILES FROM THE FFA CENTER/ AC AIRPORT AND ALL MAJOR ROADWAYS FOR TRANSPORTATION AND THE SAME FOR ANY BUSINESS DOING BUSINESS IN GALLOWAY OR ATLANTIC COUNTY. THE PROPERTY CONSIST OF A 9772 SQ FT BUILDING USED FOR COMMERCIAL AUTO REPAIR AND OFFICE SPACE. LOCATED ON THE PROPERTY ARE SEVERAL FENCED IN CORRALS TO STORE OR OPERATE USED CARS, LANDSCAPE BUSINESS, EQUIPMENT STORAGE. THE PROPERTY WAS USED FOR SCHOOL BUSES TRANSPORTION BUSINESS WHICH YOU HAD YOUR REPAIR SHOP OFFICE AND A WASH BASIN TO CLEAN COMMERCIAL VEHICLES. LEASES IN EFFECT NOW ARE TRUCKING STORAGE & MEDICAL TRANSPORT BUSINESS ZONING VILLAGE COMMERCIAL

## **PROPERTY DETAILS**

OutsideFeatures Exterior Block Fence Frame/Wood Restrooms Security Light/System Truck Door

ParkingGarage 11 or More Spaces

InteriorFeatures 220 Volt Electricity Hydraulic Lift Restroom Security System Smoke/Fire Alarm Three Phase Electric