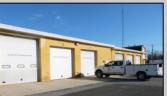

## **COMMENTS**

LOCATED ON THE WHITE HORSE PIKE JUST A FEW MILES FROM THE FFA CENTER/ AC AIRPORT AND ALL MAJOR ROADWAYS FOR TRANSPORTATION AND THE SAME FOR ANY BUSINESS DOING BUSINESS IN GALLOWAY OR ATLANTIC COUNTY. THE PROPERTY CONSIST OF A 9772 SQ FT BUILDING USED FOR COMMERCIAL AUTO REPAIR AND OFFICE SPACE. LOCATED ON THE PROPERTY ARE SEVERAL FENCED IN CORRALS TO STORE OR OPERATE USED CARS, LANDSCAPE BUSINESS, EQUIPMENT STORAGE. THE PROPERTY WAS USED FOR SCHOOL BUSES TRANSPORTION BUSINESS WHICH YOU HAD YOUR REPAIR SHOP OFFICE AND A WASH BASIN TO CLEAN COMMERCIAL VEHICLES. LEASES IN EFFECT NOW ARE TRUCKING STORAGE & MEDICAL TRANSPORT BUSINESS ZONING VILLAGE COMMERCIAL

## **PROPERTY DETAILS**

OutsideFeatures Exterior Block Fence Frame/Wood Restrooms Security Light/System Truck Door

ParkingGarage 11 or More Spaces

InteriorFeatures 220 Volt Electricity Hydraulic Lift Restroom Security System Smoke/Fire Alarm Three Phase Electric