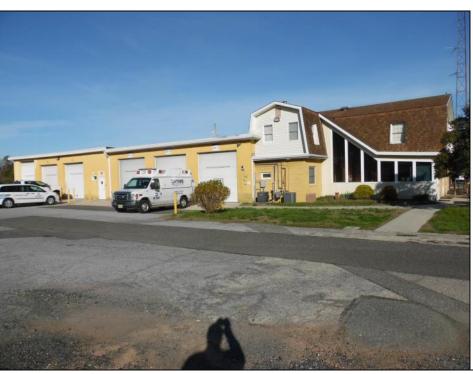

## **COMMENTS**

LOCATED ON THE WHITE HORSE PIKE JUST A FEW MILES FROM THE FFA CENTER/ AC AIRPORT AND ALL MAJOR ROADWAYS FOR TRANSPORTATION AND THE SAME FOR ANY BUSINESS DOING BUSINESS IN GALLOWAY OR ATLANTIC COUNTY. THE PROPERTY CONSIST OF A 9772 SQ FT BUILDING USED FOR COMMERCIAL AUTO REPAIR AND OFFICE SPACE. LOCATED ON THE PROPERTY ARE SEVERAL FENCED IN CORRALS TO STORE OR OPERATE USED CARS, LANDSCAPE BUSINESS, EQUIPMENT STORAGE. THE PROPERTY WAS USED FOR SCHOOL BUSES TRANSPORTION BUSINESS WHICH YOU HAD YOUR REPAIR SHOP OFFICE AND A WASH BASIN TO CLEAN COMMERCIAL VEHICLES. LEASES IN EFFECT NOW ARE TRUCKING STORAGE & MEDICAL TRANSPORT BUSINESS ZONING VILLAGE COMMERCIAL