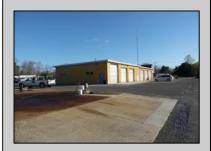

## **COMMENTS**

LOCATED ON THE WHITE HORSE PIKE JUST A FEW MILES FROM THE FFA CENTER/ AC AIRPORT AND ALL MAJOR ROADWAYS FOR TRANSPORTATION AND THE SAME FOR ANY BUSINESS DOING BUSINESS IN GALLOWAY OR ATLANTIC COUNTY. THE PROPERTY CONSIST OF A 9772 SQ FT BUILDING USED FOR COMMERCIAL AUTO REPAIR AND OFFICE SPACE. LOCATED ON THE PROPERTY ARE SEVERAL FENCED IN CORRALS TO STORE OR OPERATE USED CARS, LANDSCAPE BUSINESS, EQUIPMENT STORAGE. THE PROPERTY WAS USED FOR SCHOOL BUSES TRANSPORTION BUSINESS WHICH YOU HAD YOUR REPAIR SHOP OFFICE AND A WASH BASIN TO CLEAN COMMERCIAL VEHICLES. LEASES IN EFFECT NOW ARE TRUCKING STORAGE & MEDICAL TRANSPORT BUSINESS ZONING VILLAGE COMMERCIAL