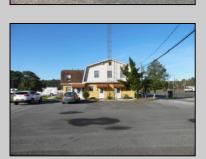

## **COMMENTS**

LOCATED ON THE WHITE HORSE PIKE JUST A FEW MILES FROM THE FFA CENTER/ AC AIRPORT AND ALL MAJOR ROADWAYS FOR TRANSPORTATION AND THE SAME FOR ANY BUSINESS DOING BUSINESS IN GALLOWAY OR ATLANTIC COUNTY. THE PROPERTY CONSIST OF A 9772 SQ FT BUILDING USED FOR COMMERCIAL AUTO REPAIR AND OFFICE SPACE. LOCATED ON THE PROPERTY ARE SEVERAL FENCED IN CORRALS TO STORE OR OPERATE USED CARS, LANDSCAPE BUSINESS, EQUIPMENT STORAGE. THE PROPERTY WAS USED FOR SCHOOL BUSES TRANSPORTION BUSINESS WHICH YOU HAD YOUR REPAIR SHOP OFFICE AND A WASH BASIN TO CLEAN COMMERCIAL VEHICLES. LEASES IN EFFECT NOW ARE TRUCKING STORAGE & MEDICAL TRANSPORT BUSINESS ZONING VILLAGE COMMERCIAL