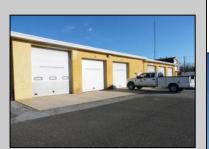

## **COMMENTS**

LOCATED ON THE WHITE HORSE PIKE JUST A FEW MILES FROM THE FFA CENTER/ AC AIRPORT AND ALL MAJOR ROADWAYS FOR TRANSPORTATION AND THE SAME FOR ANY BUSINESS DOING BUSINESS IN GALLOWAY OR ATLANTIC COUNTY. THE PROPERTY CONSIST OF A 9772 SQ FT BUILDING USED FOR COMMERCIAL AUTO REPAIR AND OFFICE SPACE. LOCATED ON THE PROPERTY ARE SEVERAL FENCED IN CORRALS TO STORE OR OPERATE USED CARS, LANDSCAPE BUSINESS, EQUIPMENT STORAGE. THE PROPERTY WAS USED FOR SCHOOL BUSES TRANSPORTION BUSINESS WHICH YOU HAD YOUR REPAIR SHOP OFFICE AND A WASH BASIN TO CLEAN COMMERCIAL VEHICLES. LEASES IN EFFECT NOW ARE TRUCKING STORAGE & MEDICAL TRANSPORT BUSINESS ZONING VILLAGE COMMERCIAL

## **PROPERTY DETAILS**

Exterior OutsideFeatures
Block Fence
Frame/Wood Restrooms
Security Light/System
Truck Door

ParkingGarage 11 or More Spaces InteriorFeatures 220 Volt Electricity Hydraulic Lift Restroom Security System Smoke/Fire Alarm Three Phase Electric