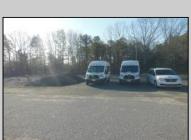

## **COMMENTS**

LOCATED ON THE WHITE HORSE PIKE JUST A FEW MILES FROM THE FFA CENTER/ AC AIRPORT AND ALL MAJOR ROADWAYS FOR TRANSPORTATION AND THE SAME FOR ANY BUSINESS DOING BUSINESS IN GALLOWAY OR ATLANTIC COUNTY. THE PROPERTY CONSIST OF A 9772 SQ FT BUILDING USED FOR COMMERCIAL AUTO REPAIR AND OFFICE SPACE. LOCATED ON THE PROPERTY ARE SEVERAL FENCED IN CORRALS TO STORE OR OPERATE USED CARS, LANDSCAPE BUSINESS, EQUIPMENT STORAGE. THE PROPERTY WAS USED FOR SCHOOL BUSES TRANSPORTION BUSINESS WHICH YOU HAD YOUR REPAIR SHOP OFFICE AND A WASH BASIN TO CLEAN COMMERCIAL VEHICLES. LEASES IN EFFECT NOW ARE TRUCKING STORAGE & MEDICAL TRANSPORT BUSINESS ZONING VILLAGE COMMERCIAL