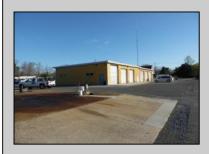

## **COMMENTS**

LOCATED ON THE WHITE HORSE PIKE JUST A FEW MILES FROM THE FFA CENTER/ AC AIRPORT AND ALL MAJOR ROADWAYS FOR TRANSPORTATION AND THE SAME FOR ANY BUSINESS DOING BUSINESS IN GALLOWAY OR ATLANTIC COUNTY. THE PROPERTY CONSIST OF A 9772 SQ FT BUILDING USED FOR COMMERCIAL AUTO REPAIR AND OFFICE SPACE. LOCATED ON THE PROPERTY ARE SEVERAL FENCED IN CORRALS TO STORE OR OPERATE USED CARS, LANDSCAPE BUSINESS, EQUIPMENT STORAGE. THE PROPERTY WAS USED FOR SCHOOL BUSES TRANSPORTION BUSINESS WHICH YOU HAD YOUR REPAIR SHOP OFFICE AND A WASH BASIN TO CLEAN COMMERCIAL VEHICLES. LEASES IN EFFECT NOW ARE TRUCKING STORAGE & MEDICAL TRANSPORT BUSINESS ZONING VILLAGE COMMERCIAL