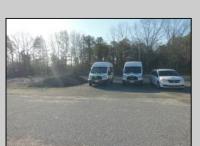

## **COMMENTS**

LOCATED ON THE WHITE HORSE PIKE JUST A FEW MILES FROM THE FFA CENTER/ AC AIRPORT AND ALL MAJOR ROADWAYS FOR TRANSPORTATION AND THE SAME FOR ANY BUSINESS DOING BUSINESS IN GALLOWAY OR ATLANTIC COUNTY. THE PROPERTY CONSIST OF A 9772 SQ FT BUILDING USED FOR COMMERCIAL AUTO REPAIR AND OFFICE SPACE. LOCATED ON THE PROPERTY ARE SEVERAL FENCED IN CORRALS TO STORE OR OPERATE USED CARS, LANDSCAPE BUSINESS, EQUIPMENT STORAGE. THE PROPERTY WAS USED FOR SCHOOL BUSES TRANSPORTION BUSINESS WHICH YOU HAD YOUR REPAIR SHOP OFFICE AND A WASH BASIN TO CLEAN COMMERCIAL VEHICLES. LEASES IN EFFECT NOW ARE TRUCKING STORAGE & MEDICAL TRANSPORT BUSINESS ZONING VILLAGE COMMERCIAL