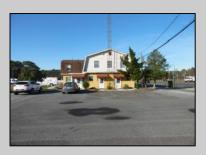

## **COMMENTS**

LOCATED ON THE WHITE HORSE PIKE JUST A FEW MILES FROM THE FFA CENTER/ AC AIRPORT AND ALL MAJOR ROADWAYS FOR TRANSPORTATION AND THE SAME FOR ANY BUSINESS DOING BUSINESS IN GALLOWAY OR ATLANTIC COUNTY. THE PROPERTY CONSIST OF A 9772 SQ FT BUILDING USED FOR COMMERCIAL AUTO REPAIR AND OFFICE SPACE. LOCATED ON THE PROPERTY ARE SEVERAL FENCED IN CORRALS TO STORE OR OPERATE USED CARS, LANDSCAPE BUSINESS, EQUIPMENT STORAGE. THE PROPERTY WAS USED FOR SCHOOL BUSES TRANSPORTION BUSINESS WHICH YOU HAD YOUR REPAIR SHOP OFFICE AND A WASH BASIN TO CLEAN COMMERCIAL VEHICLES. LEASES IN EFFECT NOW ARE TRUCKING STORAGE & MEDICAL TRANSPORT BUSINESS ZONING VILLAGE COMMERCIAL

## **PROPERTY DETAILS**

OutsideFeatures Exterior Block Fence Frame/Wood Restrooms Security Light/System Truck Door

ParkingGarage 11 or More Spaces

InteriorFeatures 220 Volt Electricity Hydraulic Lift Restroom Security System Smoke/Fire Alarm Three Phase Electric