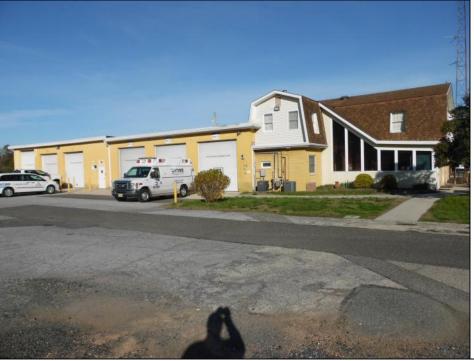

## **COMMENTS**

LOCATED ON THE WHITE HORSE PIKE JUST A FEW MILES FROM THE FFA CENTER/ AC AIRPORT AND ALL MAJOR ROADWAYS FOR TRANSPORTATION AND THE SAME FOR ANY BUSINESS DOING BUSINESS IN GALLOWAY OR ATLANTIC COUNTY. THE PROPERTY CONSIST OF A 9772 SQ FT BUILDING USED FOR COMMERCIAL AUTO REPAIR AND OFFICE SPACE. LOCATED ON THE PROPERTY ARE SEVERAL FENCED IN CORRALS TO STORE OR OPERATE USED CARS, LANDSCAPE BUSINESS, EQUIPMENT STORAGE. THE PROPERTY WAS USED FOR SCHOOL BUSES TRANSPORTION BUSINESS WHICH YOU HAD YOUR REPAIR SHOP OFFICE AND A WASH BASIN TO CLEAN COMMERCIAL VEHICLES. LEASES IN EFFECT NOW ARE TRUCKING STORAGE & MEDICAL TRANSPORT BUSINESS ZONING VILLAGE COMMERCIAL