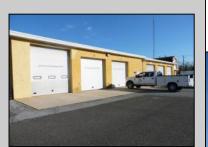

## **COMMENTS**

LOCATED ON THE WHITE HORSE PIKE JUST A FEW MILES FROM THE FFA CENTER/ AC AIRPORT AND ALL MAJOR ROADWAYS FOR TRANSPORTATION AND THE SAME FOR ANY BUSINESS DOING BUSINESS IN GALLOWAY OR ATLANTIC COUNTY. THE PROPERTY CONSIST OF A 9772 SQ FT BUILDING USED FOR COMMERCIAL AUTO REPAIR AND OFFICE SPACE. LOCATED ON THE PROPERTY ARE SEVERAL FENCED IN CORRALS TO STORE OR OPERATE USED CARS, LANDSCAPE BUSINESS, EQUIPMENT STORAGE. THE PROPERTY WAS USED FOR SCHOOL BUSES TRANSPORTION BUSINESS WHICH YOU HAD YOUR REPAIR SHOP OFFICE AND A WASH BASIN TO CLEAN COMMERCIAL VEHICLES. LEASES IN EFFECT NOW ARE TRUCKING STORAGE & MEDICAL TRANSPORT BUSINESS ZONING VILLAGE COMMERCIAL

## **PROPERTY DETAILS**

OutsideFeatures Exterior Block Fence Frame/Wood Restrooms Security Light/System Truck Door

ParkingGarage 11 or More Spaces

InteriorFeatures 220 Volt Electricity Hydraulic Lift Restroom Security System Smoke/Fire Alarm Three Phase Electric