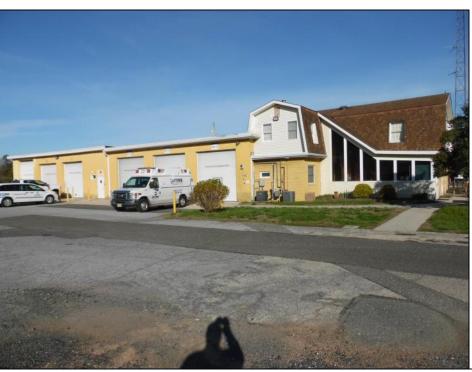

## **COMMENTS**

LOCATED ON THE WHITE HORSE PIKE JUST A FEW MILES FROM THE FFA CENTER/ AC AIRPORT AND ALL MAJOR ROADWAYS FOR TRANSPORTATION AND THE SAME FOR ANY BUSINESS DOING BUSINESS IN GALLOWAY OR ATLANTIC COUNTY. THE PROPERTY CONSIST OF A 9772 SQ FT BUILDING USED FOR COMMERCIAL AUTO REPAIR AND OFFICE SPACE. LOCATED ON THE PROPERTY ARE SEVERAL FENCED IN CORRALS TO STORE OR OPERATE USED CARS, LANDSCAPE BUSINESS, EQUIPMENT STORAGE. THE PROPERTY WAS USED FOR SCHOOL BUSES TRANSPORTION BUSINESS WHICH YOU HAD YOUR REPAIR SHOP OFFICE AND A WASH BASIN TO CLEAN COMMERCIAL VEHICLES. LEASES IN EFFECT NOW ARE TRUCKING STORAGE & MEDICAL TRANSPORT BUSINESS ZONING VILLAGE COMMERCIAL

## **PROPERTY DETAILS**

Exterior OutsideFeatures
Block Fence
Frame/Wood Restrooms
Security Light/System
Truck Door

ParkingGarage 11 or More Spaces InteriorFeatures 220 Volt Electricity Hydraulic Lift Restroom Security System Smoke/Fire Alarm Three Phase Electric