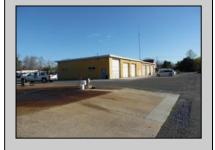

## **COMMENTS**

LOCATED ON THE WHITE HORSE PIKE JUST A FEW MILES FROM THE FFA CENTER/ AC AIRPORT AND ALL MAJOR ROADWAYS FOR TRANSPORTATION AND THE SAME FOR ANY BUSINESS DOING BUSINESS IN GALLOWAY OR ATLANTIC COUNTY. THE PROPERTY CONSIST OF A 9772 SQ FT BUILDING USED FOR COMMERCIAL AUTO REPAIR AND OFFICE SPACE. LOCATED ON THE PROPERTY ARE SEVERAL FENCED IN CORRALS TO STORE OR OPERATE USED CARS, LANDSCAPE BUSINESS, EQUIPMENT STORAGE. THE PROPERTY WAS USED FOR SCHOOL BUSES TRANSPORTION BUSINESS WHICH YOU HAD YOUR REPAIR SHOP OFFICE AND A WASH BASIN TO CLEAN COMMERCIAL VEHICLES. LEASES IN EFFECT NOW ARE TRUCKING STORAGE & MEDICAL TRANSPORT BUSINESS ZONING VILLAGE COMMERCIAL

## **PROPERTY DETAILS**

Exterior OutsideFeatures
Block Fence
Frame/Wood Restrooms
Security Light/System
Truck Door

ParkingGarage 11 or More Spaces InteriorFeatures 220 Volt Electricity Hydraulic Lift Restroom Security System Smoke/Fire Alarm Three Phase Electric