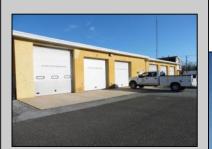

## **COMMENTS**

LOCATED ON THE WHITE HORSE PIKE JUST A FEW MILES FROM THE FFA CENTER/ AC AIRPORT AND ALL MAJOR ROADWAYS FOR TRANSPORTATION AND THE SAME FOR ANY BUSINESS DOING BUSINESS IN GALLOWAY OR ATLANTIC COUNTY. THE PROPERTY CONSIST OF A 9772 SQ FT BUILDING USED FOR COMMERCIAL AUTO REPAIR AND OFFICE SPACE. LOCATED ON THE PROPERTY ARE SEVERAL FENCED IN CORRALS TO STORE OR OPERATE USED CARS, LANDSCAPE BUSINESS, EQUIPMENT STORAGE. THE PROPERTY WAS USED FOR SCHOOL BUSES TRANSPORTION BUSINESS WHICH YOU HAD YOUR REPAIR SHOP OFFICE AND A WASH BASIN TO CLEAN COMMERCIAL VEHICLES. LEASES IN EFFECT NOW ARE TRUCKING STORAGE & MEDICAL TRANSPORT BUSINESS ZONING VILLAGE COMMERCIAL

## **PROPERTY DETAILS**

Exterior OutsideFeatures
Block Fence
Frame/Wood Restrooms
Security Light/System
Truck Door

ParkingGarage 11 or More Spaces InteriorFeatures 220 Volt Electricity Hydraulic Lift Restroom Security System Smoke/Fire Alarm Three Phase Electric