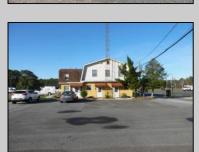

## **COMMENTS**

LOCATED ON THE WHITE HORSE PIKE JUST A FEW MILES FROM THE FFA CENTER/ AC AIRPORT AND ALL MAJOR ROADWAYS FOR TRANSPORTATION AND THE SAME FOR ANY BUSINESS DOING BUSINESS IN GALLOWAY OR ATLANTIC COUNTY. THE PROPERTY CONSIST OF A 9772 SQ FT BUILDING USED FOR COMMERCIAL AUTO REPAIR AND OFFICE SPACE. LOCATED ON THE PROPERTY ARE SEVERAL FENCED IN CORRALS TO STORE OR OPERATE USED CARS, LANDSCAPE BUSINESS, EQUIPMENT STORAGE. THE PROPERTY WAS USED FOR SCHOOL BUSES TRANSPORTION BUSINESS WHICH YOU HAD YOUR REPAIR SHOP OFFICE AND A WASH BASIN TO CLEAN COMMERCIAL VEHICLES. LEASES IN EFFECT NOW ARE TRUCKING STORAGE & MEDICAL TRANSPORT BUSINESS ZONING VILLAGE COMMERCIAL

## **PROPERTY DETAILS**

Exterior OutsideFeatures
Block Fence
Frame/Wood Restrooms
Security Light/System
Truck Door

ParkingGarage 11 or More Spaces InteriorFeatures 220 Volt Electricity Hydraulic Lift Restroom Security System Smoke/Fire Alarm Three Phase Electric