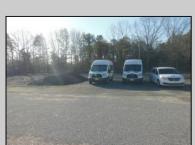

## **COMMENTS**

LOCATED ON THE WHITE HORSE PIKE JUST A FEW MILES FROM THE FFA CENTER/ AC AIRPORT AND ALL MAJOR ROADWAYS FOR TRANSPORTATION AND THE SAME FOR ANY BUSINESS DOING BUSINESS IN GALLOWAY OR ATLANTIC COUNTY. THE PROPERTY CONSIST OF A 9772 SQ FT BUILDING USED FOR COMMERCIAL AUTO REPAIR AND OFFICE SPACE. LOCATED ON THE PROPERTY ARE SEVERAL FENCED IN CORRALS TO STORE OR OPERATE USED CARS, LANDSCAPE BUSINESS, EQUIPMENT STORAGE. THE PROPERTY WAS USED FOR SCHOOL BUSES TRANSPORTION BUSINESS WHICH YOU HAD YOUR REPAIR SHOP OFFICE AND A WASH BASIN TO CLEAN COMMERCIAL VEHICLES. LEASES IN EFFECT NOW ARE TRUCKING STORAGE & MEDICAL TRANSPORT BUSINESS ZONING VILLAGE COMMERCIAL