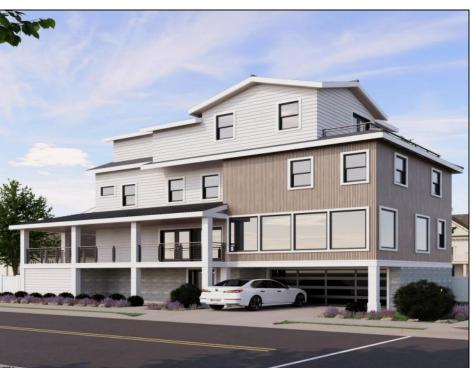

## **COMMENTS**

Elegance- Characterized by or exhibiting refined, tasteful beauty of manner, form, or style. Sophisticated: Having or appealing to fashionable and refined tastes and habits. These are just a few words to describe this Amazing project by Oasis. They\'ve outdone themselves from the planning process to the design stages. It takes a certain builder to have the vision in order to maximize the potential of this extra large lot. Their design team added a great mixture of timeless features along with modern flare to make this project at 34 N Woodcrest Avenue stand above the rest. There is time to pick selections so please don\'t hesitate to make your appointment today.

**PROPERTY DETAILS** 

Exterior OutsideFeatures ParkingGarage InteriorFeatures Fiber Cement Board Pool-In Ground Two Car Elevator

Siding Stone Wood

Heating Cooling Water Sewer Gas-Natural Central Public **Public Sewer** Multi-Zoned