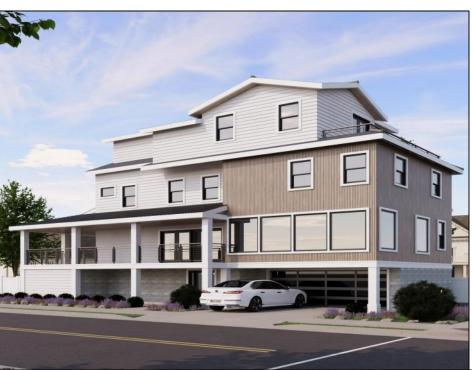

## **COMMENTS**

Elegance- Characterized by or exhibiting refined, tasteful beauty of manner, form, or style. Sophisticated: Having or appealing to fashionable and refined tastes and habits. These are just a few words to describe this Amazing project by Oasis. They\'ve outdone themselves from the planning process to the design stages. It takes a certain builder to have the vision in order to maximize the potential of this extra large lot. Their design team added a great mixture of timeless features along with modern flare to make this project at 34 N Woodcrest Avenue stand above the rest. There is time to pick selections so please don\'t hesitate to make your appointment today.

**PROPERTY DETAILS** 

Exterior OutsideFeatures ParkingGarage InteriorFeatures Fiber Cement Board Pool-In Ground Two Car Elevator

Siding Stone Wood

Heating Cooling Water Sewer Gas-Natural Central Public **Public Sewer** 