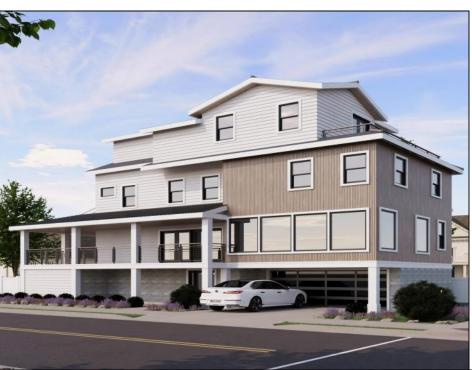

## **COMMENTS**

Elegance- Characterized by or exhibiting refined, tasteful beauty of manner, form, or style. Sophisticated: Having or appealing to fashionable and refined tastes and habits. These are just a few words to describe this Amazing project by Oasis. They\'ve outdone themselves from the planning process to the design stages. It takes a certain builder to have the vision in order to maximize the potential of this extra large lot. Their design team added a great mixture of timeless features along with modern flare to make this project at 34 N Woodcrest Avenue stand above the rest. There is time to pick selections so please don\'t hesitate to make your appointment today.

**PROPERTY DETAILS** 

Exterior OutsideFeatures ParkingGarage InteriorFeatures Fiber Cement Board Pool-In Ground Two Car Elevator

Siding Stone Wood

Heating Cooling Water Sewer Gas-Natural Central Public **Public Sewer** Multi-Zoned