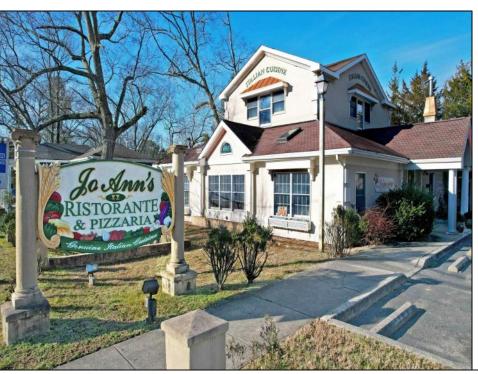

## **COMMENTS**

OWNER FINANCING WILL BE CONSIDERED FOR A QUALIFIED BUYER. Building & Business for SALE! Amazing business opportunity! Family operated for over 25 years. Jo Ann\s is legendary for their home made pastas and family style, true, Italian cooking. Old world recipes handed down through generations. Owners are now looking to retire, but remain open for daily business, catering & hosting banquets for special occasions (showers, birthdays, etc). The owners will assist with your smooth transition. The upstairs \"unit\" with separate rear entrance, has a full bath with shower, but its NOT a residence. Excellent \"monument\" signage, and ample on-site parking are provided for the site. CONSIDER THIS LOCATION FOR OTHER USES TOO -- IDEAL FOR PROFESSIONAL/MEDICAL OFFICE, RETAIL/GENERAL BUSINESS, PERSONAL SERVICES (SALON, SPA, STUDIO), FINANCIAL/BANKING. Route 50 location provides high car-counts/exposure, and convenience for customers due to its proximity to Rt 40, Rt 322, and the AC Expressway.

## PROPERTY DETAILS

| Exterior | OutsideFeatures | ParkingGarage     | Heating     |
|----------|-----------------|-------------------|-------------|
| Stucco   | Fence           | 11 or More Spaces | Forced Air  |
|          | Sign            | Off Street        | Gas-Natural |