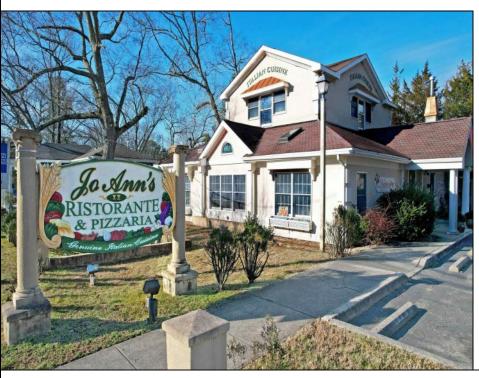

## **COMMENTS**

OWNER FINANCING WILL BE CONSIDERED FOR A QUALIFIED BUYER. Building & Business for SALE! Amazing business opportunity! Family operated for over 25 years. Jo Ann\s is legendary for their home made pastas and family style, true, Italian cooking. Old world recipes handed down through generations. Owners are now looking to retire, but remain open for daily business, catering & hosting banquets for special occasions (showers, birthdays, etc). The owners will assist with your smooth transition. The upstairs \"unit\" with separate rear entrance, has a full bath with shower, but its NOT a residence. Excellent \"monument\" signage, and ample on-site parking are provided for the site. CONSIDER THIS LOCATION FOR OTHER USES TOO -- IDEAL FOR PROFESSIONAL/MEDICAL OFFICE, RETAIL/GENERAL BUSINESS, PERSONAL SERVICES (SALON, SPA, STUDIO), FINANCIAL/BANKING. Route 50 location provides high car-counts/exposure, and convenience for customers due to its proximity to Rt 40, Rt 322, and the AC Expressway.

## **PROPERTY DETAILS**

| Exterior | OutsideFeatures | ParkingGarage     | Heating     |
|----------|-----------------|-------------------|-------------|
| Stucco   | Fence           | 11 or More Spaces | Forced Air  |
|          | Sign            | Off Street        | Gas-Natural |