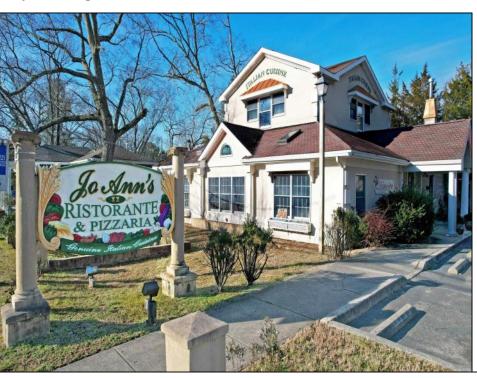

## **COMMENTS**

OWNER FINANCING WILL BE CONSIDERED FOR A QUALIFIED BUYER. Building & Business for SALE! Amazing business opportunity! Family operated for over 25 years. Jo Ann\s is legendary for their home made pastas and family style, true, Italian cooking. Old world recipes handed down through generations. Owners are now looking to retire, but remain open for daily business, catering & hosting banquets for special occasions (showers, birthdays, etc). The owners will assist with your smooth transition. The upstairs \"unit\" with separate rear entrance, has a full bath with shower, but its NOT a residence. Excellent \"monument\" signage, and ample on-site parking are provided for the site. CONSIDER THIS LOCATION FOR OTHER USES TOO -- IDEAL FOR PROFESSIONAL/MEDICAL OFFICE, RETAIL/GENERAL BUSINESS, PERSONAL SERVICES (SALON, SPA, STUDIO), FINANCIAL/BANKING. Route 50 location provides high car-counts/exposure, and convenience for customers due to its proximity to Rt 40, Rt 322, and the AC Expressway.