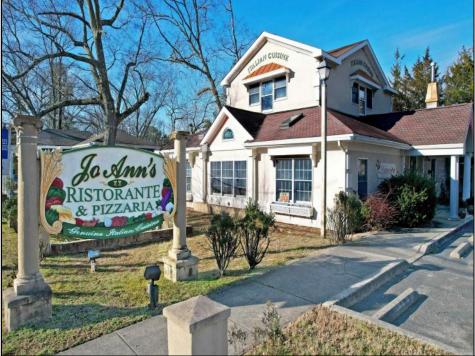

## COMMENTS

OWNER FINANCING WILL BE CONSIDERED FOR A QUALIFIED BUYER. Building & Business for SALE! Amazing business opportunity! Family operated for over 25 years. Jo Ann's is legendary for their home made pastas and family style, true, Italian cooking. Old world recipes handed down through generations. Owners are now looking to retire, but remain open for daily business, catering & hosting banquets for special occasions (showers, birthdays, etc). The owners will assist with your smooth transition. The upstairs \"unit\" with separate rear entrance, has a full bath with shower, but its NOT a residence. Excellent \"monument\" signage, and ample on-site parking are provided for the site. CONSIDER THIS LOCATION FOR OTHER USES TOO -- IDEAL FOR PROFESSIONAL/MEDICAL OFFICE, RETAIL/GENERAL BUSINESS, PERSONAL SERVICES (SALON, SPA, STUDIO), FINANCIAL/BANKING. Route 50 location provides high car-counts/exposure, and convenience for customers due to its proximity to Rt 40, Rt 322, and the AC Expressway.