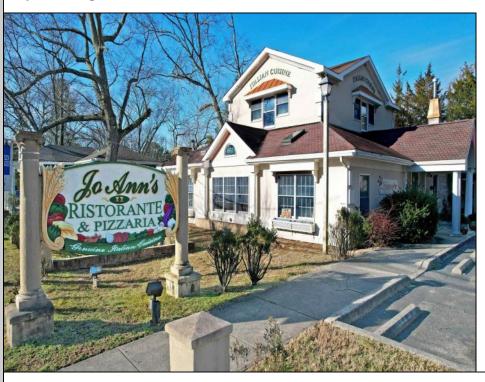

## **COMMENTS**

OWNER FINANCING WILL BE CONSIDERED FOR A QUALIFIED BUYER. Building & Business for SALE! Amazing business opportunity! Family operated for over 25 years. Jo Ann\s is legendary for their home made pastas and family style, true, Italian cooking. Old world recipes handed down through generations. Owners are now looking to retire, but remain open for daily business, catering & hosting banquets for special occasions (showers, birthdays, etc). The owners will assist with your smooth transition. The upstairs \"unit\" with separate rear entrance, has a full bath with shower, but its NOT a residence. Excellent \"monument\" signage, and ample on-site parking are provided for the site. CONSIDER THIS LOCATION FOR OTHER USES TOO -- IDEAL FOR PROFESSIONAL/MEDICAL OFFICE, RETAIL/GENERAL BUSINESS, PERSONAL SERVICES (SALON, SPA, STUDIO), FINANCIAL/BANKING. Route 50 location provides high car-counts/exposure, and convenience for customers due to its proximity to Rt 40, Rt 322, and the AC Expressway.

## PROPERTY DETAILS

| Exterior | OutsideFeatures | ParkingGarage     | Heating     |
|----------|-----------------|-------------------|-------------|
| Stucco   | Fence           | 11 or More Spaces | Forced Air  |
|          | Sign            | Off Street        | Gas-Natural |