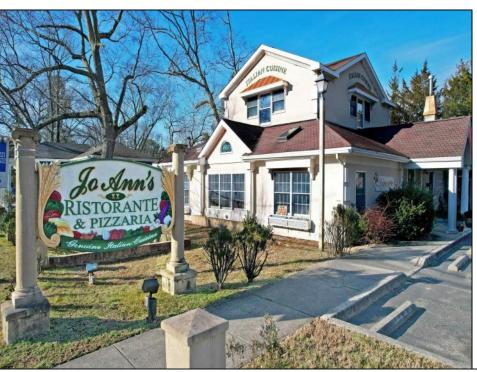

## **COMMENTS**

OWNER FINANCING WILL BE CONSIDERED FOR A QUALIFIED BUYER. Building & Business for SALE! Amazing business opportunity! Family operated for over 25 years. Jo Ann\s is legendary for their home made pastas and family style, true, Italian cooking. Old world recipes handed down through generations. Owners are now looking to retire, but remain open for daily business, catering & hosting banquets for special occasions (showers, birthdays, etc). The owners will assist with your smooth transition. The upstairs \"unit\" with separate rear entrance, has a full bath with shower, but its NOT a residence. Excellent \"monument\" signage, and ample on-site parking are provided for the site. CONSIDER THIS LOCATION FOR OTHER USES TOO -- IDEAL FOR PROFESSIONAL/MEDICAL OFFICE, RETAIL/GENERAL BUSINESS, PERSONAL SERVICES (SALON, SPA, STUDIO), FINANCIAL/BANKING. Route 50 location provides high car-counts/exposure, and convenience for customers due to its proximity to Rt 40, Rt 322, and the AC Expressway.

## PROPERTY DETAILS

| Exterior | OutsideFeatures | ParkingGarage     | Heating     |
|----------|-----------------|-------------------|-------------|
| Stucco   | Fence           | 11 or More Spaces | Forced Air  |
|          | Sign            | Off Street        | Gas-Natural |