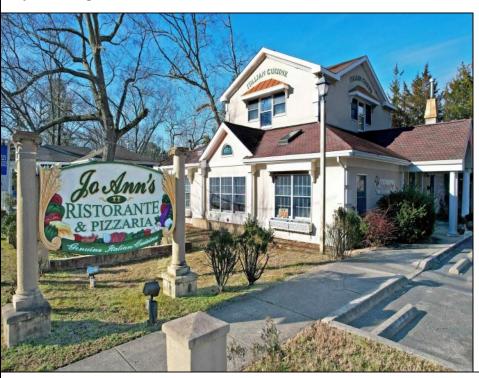

## **COMMENTS**

OWNER FINANCING WILL BE CONSIDERED FOR A QUALIFIED BUYER. Building & Business for SALE! Amazing business opportunity! Family operated for over 25 years. Jo Ann\s is legendary for their home made pastas and family style, true, Italian cooking. Old world recipes handed down through generations. Owners are now looking to retire, but remain open for daily business, catering & hosting banquets for special occasions (showers, birthdays, etc). The owners will assist with your smooth transition. The upstairs \"unit\" with separate rear entrance, has a full bath with shower, but its NOT a residence. Excellent \"monument\" signage, and ample on-site parking are provided for the site. CONSIDER THIS LOCATION FOR OTHER USES TOO -- IDEAL FOR PROFESSIONAL/MEDICAL OFFICE, RETAIL/GENERAL BUSINESS, PERSONAL SERVICES (SALON, SPA, STUDIO), FINANCIAL/BANKING. Route 50 location provides high car-counts/exposure, and convenience for customers due to its proximity to Rt 40, Rt 322, and the AC Expressway.

## PROPERTY DETAILS

| Exterior | OutsideFeatures | ParkingGarage     | Heating     |
|----------|-----------------|-------------------|-------------|
| Stucco   | Fence           | 11 or More Spaces | Forced Air  |
|          | Sign            | Off Street        | Gas-Natural |