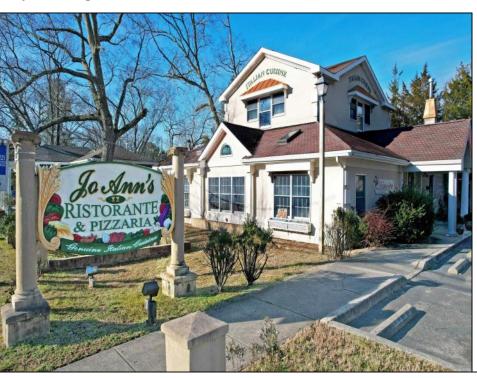

## **COMMENTS**

OWNER FINANCING WILL BE CONSIDERED FOR A QUALIFIED BUYER. Building & Business for SALE! Amazing business opportunity! Family operated for over 25 years. Jo Ann\s is legendary for their home made pastas and family style, true, Italian cooking. Old world recipes handed down through generations. Owners are now looking to retire, but remain open for daily business, catering & hosting banquets for special occasions (showers, birthdays, etc). The owners will assist with your smooth transition. The upstairs \"unit\" with separate rear entrance, has a full bath with shower, but its NOT a residence. Excellent \"monument\" signage, and ample on-site parking are provided for the site. CONSIDER THIS LOCATION FOR OTHER USES TOO -- IDEAL FOR PROFESSIONAL/MEDICAL OFFICE, RETAIL/GENERAL BUSINESS, PERSONAL SERVICES (SALON, SPA, STUDIO), FINANCIAL/BANKING. Route 50 location provides high car-counts/exposure, and convenience for customers due to its proximity to Rt 40, Rt 322, and the AC Expressway.

PROPERTY DETAILS

Exterior OutsideFeatures ParkingGarage Heating
Stucco Fence 11 or More Spaces Forced Air
Sign Off Street Gas-Natural

Cooling HotWater Water Sewer

Control Gas Public Public Sewer

Ask for Mary Kuchka Berger Realty Inc 3160 Asbury Avenue, Ocean City Call: 609-399-0076