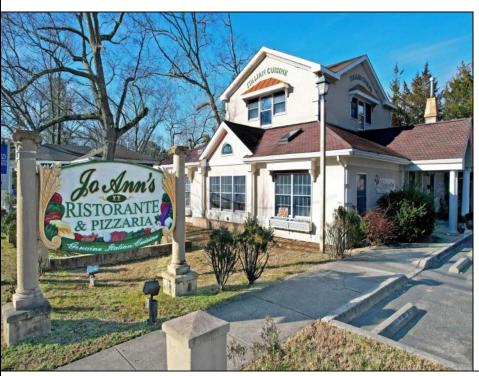

## **COMMENTS**

OWNER FINANCING WILL BE CONSIDERED FOR A QUALIFIED BUYER. Building & Business for SALE! Amazing business opportunity! Family operated for over 25 years. Jo Ann\s is legendary for their home made pastas and family style, true, Italian cooking. Old world recipes handed down through generations. Owners are now looking to retire, but remain open for daily business, catering & hosting banquets for special occasions (showers, birthdays, etc). The owners will assist with your smooth transition. The upstairs \"unit\" with separate rear entrance, has a full bath with shower, but its NOT a residence. Excellent \"monument\" signage, and ample on-site parking are provided for the site. CONSIDER THIS LOCATION FOR OTHER USES TOO -- IDEAL FOR PROFESSIONAL/MEDICAL OFFICE, RETAIL/GENERAL BUSINESS, PERSONAL SERVICES (SALON, SPA, STUDIO), FINANCIAL/BANKING. Route 50 location provides high car-counts/exposure, and convenience for customers due to its proximity to Rt 40, Rt 322, and the AC Expressway.