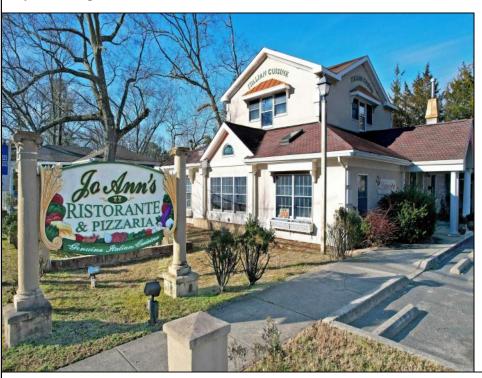

## **COMMENTS**

OWNER FINANCING WILL BE CONSIDERED FOR A QUALIFIED BUYER. Building & Business for SALE! Amazing business opportunity! Family operated for over 25 years. Jo Ann\s is legendary for their home made pastas and family style, true, Italian cooking. Old world recipes handed down through generations. Owners are now looking to retire, but remain open for daily business, catering & hosting banquets for special occasions (showers, birthdays, etc). The owners will assist with your smooth transition. The upstairs \"unit\" with separate rear entrance, has a full bath with shower, but its NOT a residence. Excellent \"monument\" signage, and ample on-site parking are provided for the site. CONSIDER THIS LOCATION FOR OTHER USES TOO -- IDEAL FOR PROFESSIONAL/MEDICAL OFFICE, RETAIL/GENERAL BUSINESS, PERSONAL SERVICES (SALON, SPA, STUDIO), FINANCIAL/BANKING. Route 50 location provides high car-counts/exposure, and convenience for customers due to its proximity to Rt 40, Rt 322, and the AC Expressway.