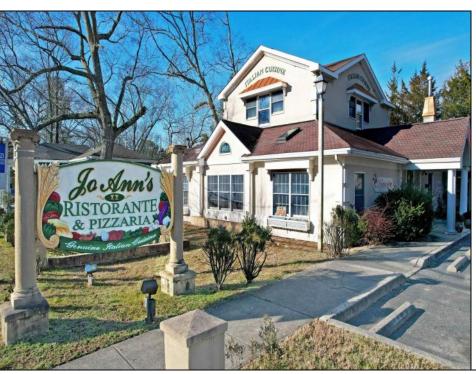

## **COMMENTS**

OWNER FINANCING WILL BE CONSIDERED FOR A QUALIFIED BUYER. Building & Business for SALE! Amazing business opportunity! Family operated for over 25 years. Jo Ann\s is legendary for their home made pastas and family style, true, Italian cooking. Old world recipes handed down through generations. Owners are now looking to retire, but remain open for daily business, catering & hosting banquets for special occasions (showers, birthdays, etc). The owners will assist with your smooth transition. The upstairs \"unit\" with separate rear entrance, has a full bath with shower, but its NOT a residence. Excellent \"monument\" signage, and ample on-site parking are provided for the site. CONSIDER THIS LOCATION FOR OTHER USES TOO -- IDEAL FOR PROFESSIONAL/MEDICAL OFFICE, RETAIL/GENERAL BUSINESS, PERSONAL SERVICES (SALON, SPA, STUDIO), FINANCIAL/BANKING. Route 50 location provides high car-counts/exposure, and convenience for customers due to its proximity to Rt 40, Rt 322, and the AC Expressway.