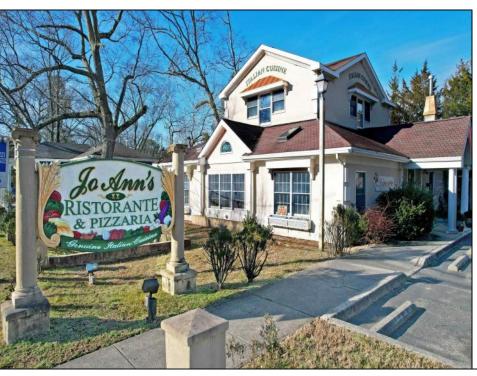

## **COMMENTS**

OWNER FINANCING WILL BE CONSIDERED FOR A QUALIFIED BUYER. Building & Business for SALE! Amazing business opportunity! Family operated for over 25 years. Jo Ann\s is legendary for their home made pastas and family style, true, Italian cooking. Old world recipes handed down through generations. Owners are now looking to retire, but remain open for daily business, catering & hosting banquets for special occasions (showers, birthdays, etc). The owners will assist with your smooth transition. The upstairs \"unit\" with separate rear entrance, has a full bath with shower, but its NOT a residence. Excellent \"monument\" signage, and ample on-site parking are provided for the site. CONSIDER THIS LOCATION FOR OTHER USES TOO -- IDEAL FOR PROFESSIONAL/MEDICAL OFFICE, RETAIL/GENERAL BUSINESS, PERSONAL SERVICES (SALON, SPA, STUDIO), FINANCIAL/BANKING. Route 50 location provides high car-counts/exposure, and convenience for customers due to its proximity to Rt 40, Rt 322, and the AC Expressway.