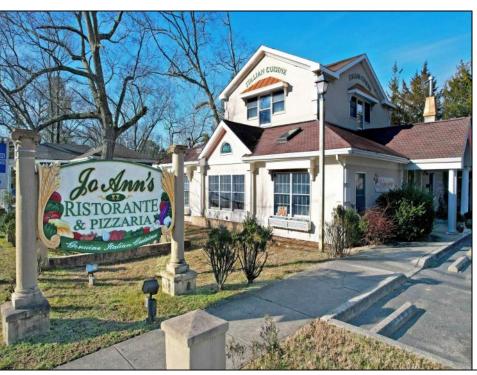

## **COMMENTS**

OWNER FINANCING WILL BE CONSIDERED FOR A QUALIFIED BUYER. Building & Business for SALE! Amazing business opportunity! Family operated for over 25 years. Jo Ann\s is legendary for their home made pastas and family style, true, Italian cooking. Old world recipes handed down through generations. Owners are now looking to retire, but remain open for daily business, catering & hosting banquets for special occasions (showers, birthdays, etc). The owners will assist with your smooth transition. The upstairs \"unit\" with separate rear entrance, has a full bath with shower, but its NOT a residence. Excellent \"monument\" signage, and ample on-site parking are provided for the site. CONSIDER THIS LOCATION FOR OTHER USES TOO -- IDEAL FOR PROFESSIONAL/MEDICAL OFFICE, RETAIL/GENERAL BUSINESS, PERSONAL SERVICES (SALON, SPA, STUDIO), FINANCIAL/BANKING. Route 50 location provides high car-counts/exposure, and convenience for customers due to its proximity to Rt 40, Rt 322, and the AC Expressway.