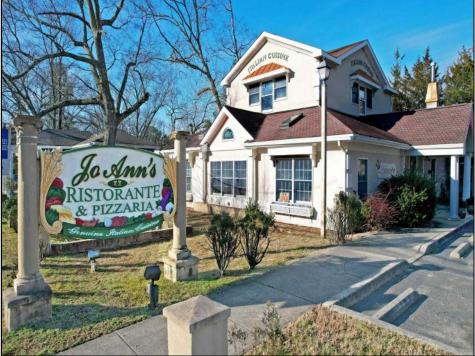

## COMMENTS

OWNER FINANCING WILL BE CONSIDERED FOR A QUALIFIED BUYER. Building & Business for SALE! Amazing business opportunity! Family operated for over 25 years. Jo Ann\'s is legendary for their home made pastas and family style, true, Italian cooking. Old world recipes handed down through generations. Owners are now looking to retire, but remain open for daily business, catering & hosting banquets for special occasions (showers, birthdays, etc). The owners will assist with your smooth transition. The upstairs \"unit\" with separate rear entrance, has a full bath with shower, but its NOT a residence. Excellent \"monument\" signage, and ample on-site parking are provided for the site. CONSIDER THIS LOCATION FOR OTHER USES TOO IDEAL FOR PROFESSIONAL/MEDICAL OFFICE, RETAIL/GENERAL BUSINESS, PERSONAL SERVICES (SALON, SPA, STUDIO), FINANCIAL/BANKING. Route 50 location provides high car-counts/exposure, and convenience for customers due to its proximity to Rt 40, Rt 322, and the AC Expressway. 